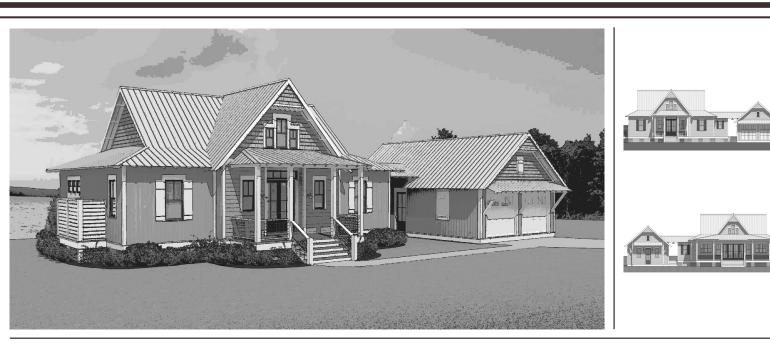

## DESCRIPTION

THE SUNFLOWER RESIDENCE IS A PERFECT HOME FOR A SMALL FAMILY OR EMPTY NESTERS THAT LIKE TO ENTERTAIN. IT HAS TWO BEDROOMS, 2 BATHS, AND A SPACIOUS OPEN CONCEPT AND BACK PORCH AREA FOR FRIENDS AND FAMILY TO VISIT. THE LAYOUT IS COMFORTABLY EFFICIENT WHICH ALLOWS FOR GREAT TRAFFIC CIRCULATION. The home also features a FIREPLACE, A VAULTED CEILING IN THE LIVING ROOM AND A LARGE KITCHEN ISLAND FITTED WITH AN ICE MAKER, STORAGE, SECONDARY SINK, AND SEATING FOR GUESTS.

## HIGHLIGHTS

 ONE STORY
2 CAR GARAGE • 2 BEDROOM • VAULTED CEILING • FIREPLACE • LARGE PORCH SPACE KITCHEN ISLAND 2 BATH

Residence

SUNFLOWER **OVERALL DIMENSIONS:** 90' 6" WIDE X 53' 7" DEEP

This is property of Lake + LAND STUDIO, LLC. THIS IS NOT A CONSTRUCTION DOCUMENT AND MAY NOT USED OR REPRODUCED WITHOUT THE PERMISSION OF LAKE + LAND Studio, LLC.