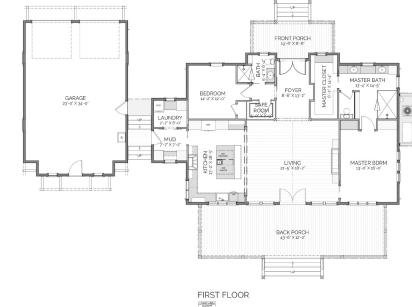

## DESCRIPTION

THE SUNFLOWER RESIDENCE IS A PERFECT HOME FOR A SMALL FAMILY OR EMPTY NESTERS THAT LIKE TO ENTERTAIN. IT HAS TWO BEDROOMS, 2 BATHS, AND A SPACIOUS OPEN CONCEPT AND BACK PORCH AREA FOR FRIENDS AND FAMILY TO VISIT. THE LAYOUT IS COMFORTABLY EFFICIENT WHICH ALLOWS FOR GREAT TRAFFIC CIRCULATION. The home also features a FIREPLACE, A VAULTED CEILING IN THE LIVING ROOM AND A LARGE KITCHEN ISLAND FITTED WITH AN ICE MAKER, STORAGE, SECONDARY SINK, AND SEATING FOR GUESTS.

FIRST FLOOR CONDITIONED 1,714 SQ FT TOTAL CONDITIONED 1,714 SQ FT FIRST FLOOR UNDER ROOF 3,288 SQ FT TOTAL UNDER ROOF 3,288 SQ FT

## HIGHLIGHTS

 ONE STORY
2 CAR GARAGE • 2 BEDROOM • VAULTED CEILING • FIREPLACE • LARGE PORCH SPACE KITCHEN ISLAND 2 BATH

Residence

SUNFLOWER **OVERALL DIMENSIONS:** 90' 6" WIDE X 53' 7" DEEP

This is property of Lake + LAND STUDIO, LLC. THIS IS NOT A CONSTRUCTION DOCUMENT AND MAY NOT USED OR REPRODUCED WITHOUT THE PERMISSION OF LAKE + LAND Studio, LLC.