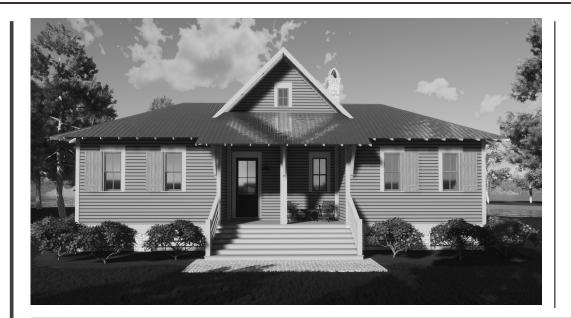

### DESCRIPTION

THE SPRUCE COTTAGE IS A QUAINT GETAWAY WITH A SIMPLE AND VIEW ADVANTAGEOUS DESIGN. THE COTTAGE HAS AN OPEN CONCEPT CENTER WITH THE LIVING PORTION WRAPPED ON THREE SIDES BY A SCREENED PORCH PROVIDING A 180 DEGREE VIEW. THE TWO BEDROOMS WITH THEIR OWN SEPARATE BATHS ARE LOCATED ON EACH SIDE ALLOWING THEM TO HAVE 180 DEGREE VIEWS AS WELL. THE DOUBLE SIDED FIREPLACE COMPLETES THE DESIGN.

# HIGHLIGHTS

• 1 STORY • 2 BATH • 2 BEDROOM • OPEN CONCEPT • LAUNDRY • WRAP AROUND SCREENED PORCH • DOUBLE SIDED FIREPLACE