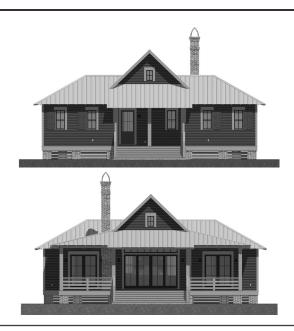

### DESCRIPTION

THE SPRUCE COTTAGE IS A QUAINT GETAWAY WITH A SIMPLE AND VIEW ADVANTAGEOUS DESIGN. THE COTTAGE HAS AN OPEN CONCEPT CENTER WITH THE LIVING PORTION WRAPPED ON THREE SIDES BY A SCREENED PORCH PROVIDING A 180 DEGREE VIEW. THE TWO BEDROOMS WITH THEIR OWN SEPARATE BATHS ARE LOCATED ON EACH SIDE ALLOWING THEM TO HAVE 180 DEGREE VIEWS AS WELL. THE DOUBLE SIDED FIREPLACE COMPLETES THE DESIGN.

# HIGHLIGHTS

• 1 STORY • 2 BATH • 2 BEDROOM • OPEN CONCEPT • LAUNDRY • WRAP AROUND SCREENED PORCH • DOUBLE SIDED FIREPLACE