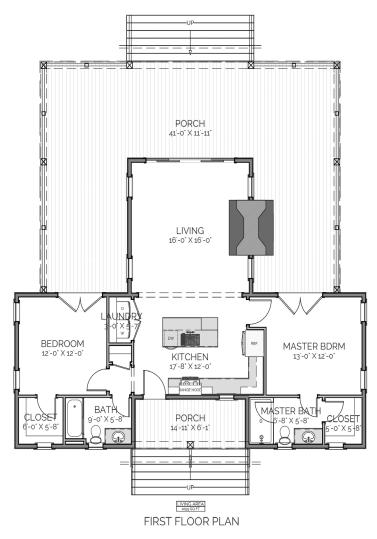

### AREA CALCULATIONS

FIRST FLOOR CONDITIONED
1,099 SQ FT
TOTAL CONDITIONED
1,099 SQ FT
FIRST FLOOR UNDER ROOF
2,067SQ FT
TOTAL UNDER ROOF
2,067 SQ FT

## OVERALL DIMENSIONS

OVERALL WIDTH

47' - 9"

OVERALL DEPTH

47' - 6"

# HIGHLIGHTS

• 1 STORY • 2 BATH • 2 BEDROOM • OPEN CONCEPT • LAUNDRY • WRAP AROUND SCREENED PORCH • DOUBLE SIDED FIREPLACE

### DESCRIPTION

THE SPRUCE COTTAGE IS A QUAINT GETAWAY WITH A SIMPLE AND VIEW ADVANTAGEOUS DESIGN. THE COTTAGE HAS AN OPEN CONCEPT CENTER WITH THE LIVING PORTION WRAPPED ON THREE SIDES BY A SCREENED PORCH PROVIDING A 180 DEGREE VIEW. THE TWO BEDROOMS WITH THEIR OWN SEPARATE BATHS ARE LOCATED ON EACH SIDE ALLOWING THEM TO HAVE 180 DEGREE VIEWS AS WELL. THE DOUBLE SIDED FIREPLACE COMPLETES THE DESIGN.