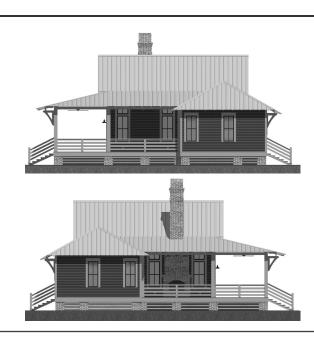

### DESCRIPTION

THE SPRUCE COTTAGE IS A QUAINT GETAWAY WITH A SIMPLE AND VIEW ADVANTAGEOUS DESIGN. THE COTTAGE HAS AN OPEN CONCEPT CENTER WITH THE LIVING PORTION WRAPPED ON THREE SIDES BY A SCREENED PORCH PROVIDING A 180 DEGREE VIEW. THE TWO BEDROOMS WITH THEIR OWN SEPARATE BATHS ARE LOCATED ON EACH SIDE ALLOWING THEM TO HAVE 180 DEGREE VIEWS AS WELL. THE DOUBLE SIDED FIREPLACE COMPLETES THE DESIGN.

# HIGHLIGHTS

• 1 STORY • 2 BATH • 2 BEDROOM • OPEN CONCEPT • LAUNDRY • WRAP AROUND SCREENED PORCH • DOUBLE SIDED FIREPLACE