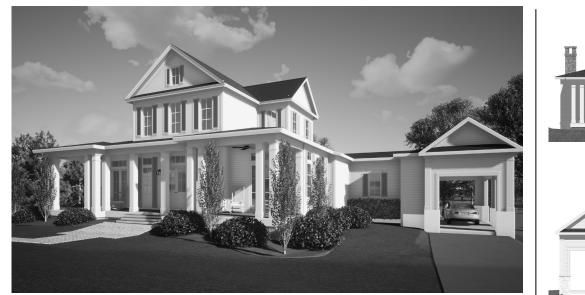

#### DESCRIPTION

THE SPRINGFIELD RESIDENCE IS AN ELEGANT BUT COMFORTABLE FAMILY HOME. THIS DESIGN ALLOWS A GROWING FAMILY TO SPREAD OUT AND TO ALSO COME TOGETHER. THE HOME INCLUDES 3 BEDROOMS, 3 1/2 BATH, AN OPEN CONCEPT LIVING, KITCHEN, AND DINING AREA, SCREENED BACK PORCH WITH FIREPLACE AND DINING AREA, PRIVATE DEN, BUTLER'S PANTRY, MUDROOM, LAUNDRY, AND AN EXTRA LIVING SPACE WITH LIBRARY FOR THE KIDS. The attached portocochere IS GREAT FOR UNLOADING ITEMS OUT OF THE RAIN.

#### HIGHLIGHTS

Springfield

RESIDENCE

2 Story • 3 1/2 BATH • 3 BEDROOM
OPEN CONCEPT • PORTOCOCHERE
BUTLER'S PANTRY • DEN • LAUNDRY
• SCREENED BACK PORCH/DINING
• OUTDOOR KITCHEN • MUDROOM
• UPSTAIRS LIVING • LIBRARY HALL