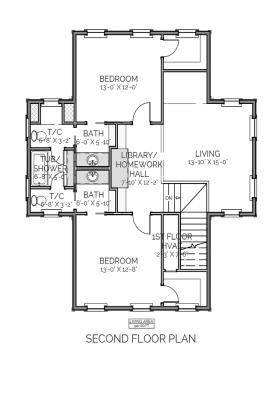

#### DESCRIPTION

THE SPRINGFIELD RESIDENCE IS AN ELEGANT BUT COMFORTABLE FAMILY HOME. THIS DESIGN ALLOWS A GROWING FAMILY TO SPREAD OUT AND TO ALSO COME TOGETHER. THE HOME INCLUDES 3 BEDROOMS, 3 1/2 BATH, AN OPEN CONCEPT LIVING, KITCHEN, AND DINING AREA, SCREENED BACK PORCH WITH FIREPLACE AND DINING AREA, PRIVATE DEN, BUTLER'S PANTRY, MUDROOM, LAUNDRY, AND AN EXTRA LIVING SPACE WITH LIBRARY FOR THE KIDS. The attached portocochere IS GREAT FOR UNLOADING ITEMS OUT OF THE RAIN.

## AREA CALCULATIONS

FIRST FLOOR CONDITIONED 2,252 SQ FT SECOND FLOOR CONDITIONED 940 SQ FT TOTAL CONDITIONED 3,192 SQ FT FIRST FLOOR UNDER ROOF 1,946 SQ FT SECOND FLOOR UNDER ROOF 3,236 SQ FT TOTAL UNDER ROOF 4,176 SQ FT

#### HIGHLIGHTS

Springfield

RESIDENCE

2 Story • 3 1/2 BATH • 3 BEDROOM
OPEN CONCEPT • PORTOCOCHERE
BUTLER'S PANTRY • DEN • LAUNDRY
• SCREENED BACK PORCH/DINING
• OUTDOOR KITCHEN • MUDROOM
• UPSTAIRS LIVING • LIBRARY HALL