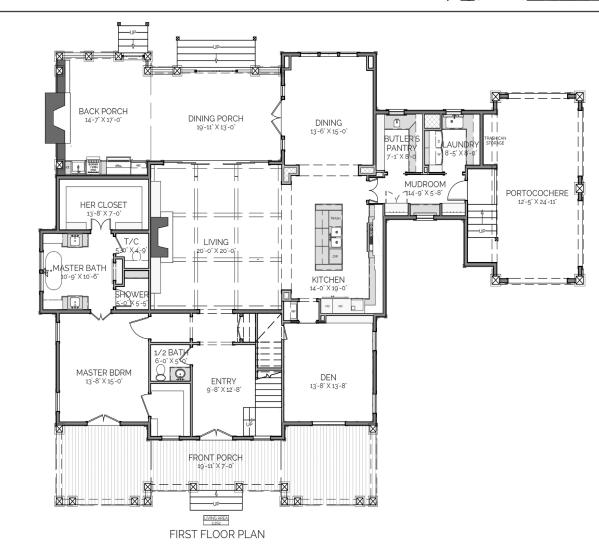

#### DESCRIPTION

THE SPRINGFIELD RESIDENCE IS AN ELEGANT BUT COMFORTABLE FAMILY HOME. THIS DESIGN ALLOWS A GROWING FAMILY TO SPREAD OUT AND TO ALSO COME TOGETHER. THE HOME INCLUDES 3 BEDROOMS, 3 1/2 BATH, AN OPEN CONCEPT LIVING, KITCHEN, AND DINING AREA, SCREENED BACK PORCH WITH FIREPLACE AND DINING AREA, PRIVATE DEN, BUTLER'S PANTRY, MUDROOM, LAUNDRY, AND AN EXTRA LIVING SPACE WITH LIBRARY FOR THE KIDS. The attached portocochere IS GREAT FOR UNLOADING ITEMS OUT OF THE RAIN.

## AREA CALCULATIONS

FIRST FLOOR CONDITIONED 2,252 SQ FT SECOND FLOOR CONDITIONED 940 SQ FT TOTAL CONDITIONED 3,192 SQ FT FIRST FLOOR UNDER ROOF 1,946 SQ FT SECOND FLOOR UNDER ROOF 3,236 SQ FT TOTAL UNDER ROOF 4,176 SQ FT

## OVERALL DIMENSIONS

overall width 83' - 0" overall depth 62' - 6"

#### HIGHLIGHTS

Springfield

RESIDENCE

2 Story • 3 1/2 BATH • 3 BEDROOM
OPEN CONCEPT • PORTOCOCHERE
BUTLER'S PANTRY • DEN • LAUNDRY
• SCREENED BACK PORCH/DINING
• OUTDOOR KITCHEN • MUDROOM
• UPSTAIRS LIVING • LIBRARY HALL