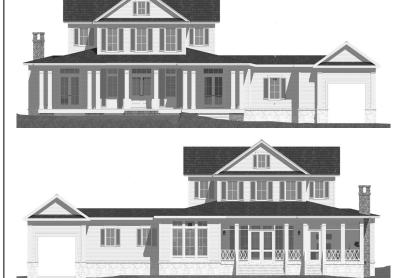

#### DESCRIPTION

THE SPRINGFIELD RESIDENCE IS AN ELEGANT BUT COMFORTABLE FAMILY HOME. THIS DESIGN ALLOWS A GROWING FAMILY TO SPREAD OUT AND TO ALSO COME TOGETHER. THE HOME INCLUDES 3 BEDROOMS, 3 1/2 BATH, AN OPEN CONCEPT LIVING, KITCHEN, AND DINING AREA, SCREENED BACK PORCH WITH FIREPLACE AND DINING AREA, PRIVATE DEN, BUTLER'S PANTRY, MUDROOM, LAUNDRY, AND AN EXTRA LIVING SPACE WITH LIBRARY FOR THE KIDS. The attached portocochere IS GREAT FOR UNLOADING ITEMS OUT OF THE RAIN.

#### HIGHLIGHTS

Springfield

RESIDENCE

2 Story • 3 1/2 BATH • 3 BEDROOM
OPEN CONCEPT • PORTOCOCHERE
BUTLER'S PANTRY • DEN • LAUNDRY
• SCREENED BACK PORCH/DINING
• OUTDOOR KITCHEN • MUDROOM
• UPSTAIRS LIVING • LIBRARY HALL