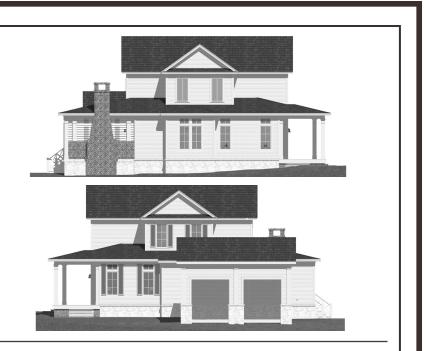

#### DESCRIPTION

THE SPRINGFIELD RESIDENCE IS AN ELEGANT BUT COMFORTABLE FAMILY HOME. THIS DESIGN ALLOWS A GROWING FAMILY TO SPREAD OUT AND TO ALSO COME TOGETHER. THE HOME INCLUDES 3 BEDROOMS, 3 1/2 BATH, AN OPEN CONCEPT LIVING, KITCHEN, AND DINING AREA, SCREENED BACK PORCH WITH FIREPLACE AND DINING AREA, PRIVATE DEN, BUTLER'S PANTRY, MUDROOM, LAUNDRY, AND AN EXTRA LIVING SPACE WITH LIBRARY FOR THE KIDS. The attached portocochere IS GREAT FOR UNLOADING ITEMS OUT OF THE RAIN.

#### HIGHLIGHTS

Springfield

RESIDENCE

2 Story • 3 1/2 BATH • 3 BEDROOM
OPEN CONCEPT • PORTOCOCHERE
BUTLER'S PANTRY • DEN • LAUNDRY
• SCREENED BACK PORCH/DINING
• OUTDOOR KITCHEN • MUDROOM
• UPSTAIRS LIVING • LIBRARY HALL