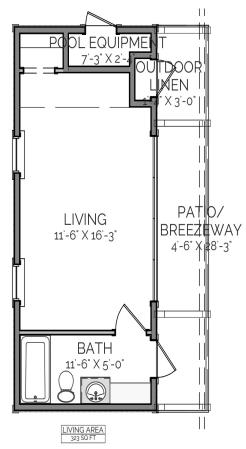

#### AREA CALCULATIONS

FIRST FLOOR CONDITIONED

323 SQ FT

TOTAL CONDITIONED

323 SQ FT

FIRST FLOOR UNDER ROOF

228 SQ FT

TOTAL UNDER ROOF

551 SQ FT

### OVERALL DIMENSIONS

OVERALL WIDTH 28' - 0" OVERALL DEPTH 12' - 6"

## HIGHLIGHTS

•1 STORY • BATH • PATIO/BREEZEWAY
• POOL EQUIPMENT STORAGE • LIVING
• OUTDOOR LINEN CLOSET

FIRST FLOOR PLAN