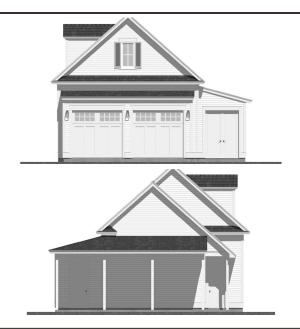

#### DESCRIPTION

THE SPRINGFIELD GARAGE IS A TWO CAR GARAGE WITH PLENTY OF INTERIOR AND EXTERIOR STORAGE FOR EQUIPMENT, GOLF CARTS, CHRISTMAS DECORATIONS, ETC. THE SECOND FLOOR IS A BONUS SPACE THAT CAN BE USED FOR STORAGE, MAN CAVE, HANG OUT SPACE FOR TEENS, OR TURNED INTO AN EXTRA LIVABLE SPACE FOR GUESTS.

#### AREA CALCULATIONS

SECOND FLOOR CONDITIONED

354 SQ FT

TOTAL CONDITIONED

354 SQ FT

FIRST FLOOR UNDER ROOF

1.145 SQ FT

SECOND FLOOR UNDER ROOF

354 SQ FT

TOTAL UNDER ROOF

1,516 SQ FT

### OVERALL DIMENSIONS

OVERALL WIDTH

37' - 6"

OVERALL DEPTH

33' - 6"

## HIGHLIGHTS

- 2 Story 2 Car Garage Storage
- Bonus Space Exterior Storage













SECOND FLOOR PLAN

# Springfield

GARAGE

# THIS IS PROPERTY OF LAKE + LAND STUDIO, LLC. THIS IS NOT A CONSTRUCTION DOCUMENT AND MAY NOT BE USED OR REPRODUCED WITHOUT THE PERMISSION OF LAKE + LAND STUDIO, LLC.

# LAKE + LAND STUDIO, LLC

HATTIESBURG, MS 601.336.8114 WWW.LAKEANDLANDSTUDIO.COM LAKEANDLANDSTUDIO@GMAIL.COM