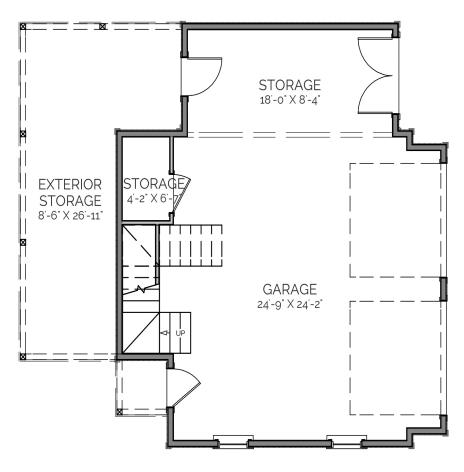

#### AREA CALCULATIONS

SECOND FLOOR CONDITIONED

354 SQ FT

TOTAL CONDITIONED

354 SQ FT

FIRST FLOOR UNDER ROOF

1.145 SQ FT

SECOND FLOOR UNDER ROOF

354 SQ FT

TOTAL UNDER ROOF

1,516 SQ FT

## HIGHLIGHTS

- 2 Story 2 Car Garage Storage
- Bonus Space Exterior Storage

SECOND FLOOR PLAN