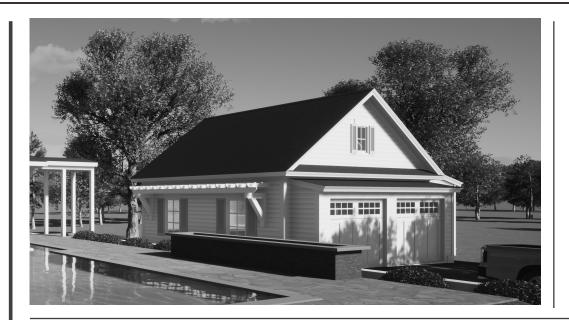

#### DESCRIPTION

THE SPRINGFIELD GARAGE IS A TWO CAR GARAGE WITH PLENTY OF INTERIOR AND EXTERIOR STORAGE FOR EQUIPMENT, GOLF CARTS, CHRISTMAS DECORATIONS, ETC. THE SECOND FLOOR IS A BONUS SPACE THAT CAN BE USED FOR STORAGE, MAN CAVE, HANG OUT SPACE FOR TEENS, OR TURNED INTO AN EXTRA LIVABLE SPACE FOR GUESTS.

## HIGHLIGHTS

- 2 Story 2 Car Garage Storage
- Bonus Space Exterior Storage

SECOND FLOOR PLAN

# Springfield

GARAGE