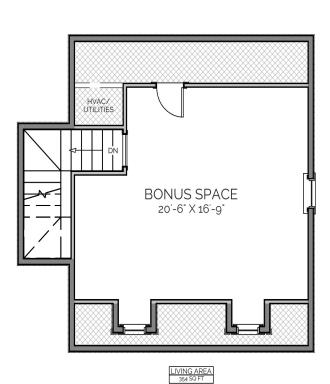

#### DESCRIPTION

THE SPRINGFIELD GARAGE IS A TWO CAR GARAGE WITH PLENTY OF INTERIOR AND EXTERIOR STORAGE FOR EQUIPMENT, GOLF CARTS, CHRISTMAS DECORATIONS, ETC. THE SECOND FLOOR IS A BONUS SPACE THAT CAN BE USED FOR STORAGE, MAN CAVE, HANG OUT SPACE FOR TEENS, OR TURNED INTO AN EXTRA LIVABLE SPACE FOR GUESTS.

#### AREA CALCULATIONS

SECOND FLOOR CONDITIONED

354 SQ FT

TOTAL CONDITIONED

354 SQ FT

FIRST FLOOR UNDER ROOF

1.145 SQ FT

SECOND FLOOR UNDER ROOF

354 SQ FT

TOTAL UNDER ROOF

1,516 SQ FT

## HIGHLIGHTS

- 2 Story 2 Car Garage Storage
- Bonus Space Exterior Storage

SECOND FLOOR PLAN