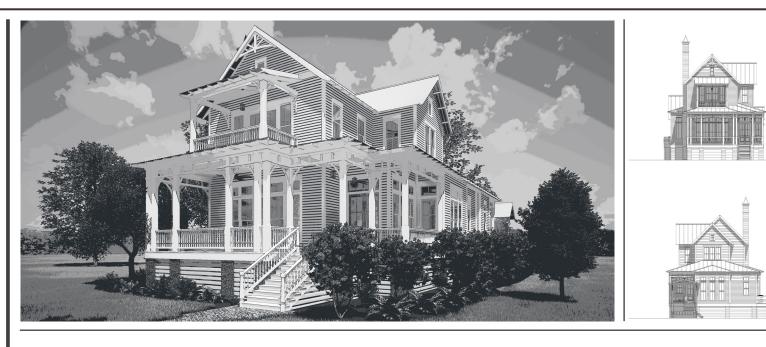

## DESCRIPTION

SILVER SPRINGS IS A CHARMING PLAN THAT RELFECTS THE ELEGANT CRAFTSMANSHIP OF AN AREA GONE BY. THE RESIDENCE CONSISTS OF AN OPEN CONCEPT WITH A BEAUTIFUL ARRAY OF WINOWS IN THE LIVING AND DINING AREA, ALLOWING AN AMPLE AMOUNT OF LIGHT TO STREAM INTO THE INTERIOR. THE HOME HAS THREE BEDROOMS. FOUR BATHROOMS (ONE OF WHICH IS A JACK-&-JILL), WALK-IN PANTRY, OFFICE, AND AS AN EXTRA BONUS, A GAME ROOM COMPLETE WITH A BALCONY.

## HIGHLIGHTS

 Two Story
Open Concept • 3 BEDROOM • 4 BATH •Office •Walk-In Pantry GAME ROOM FIREPLACE

Residence

**OVERALL DIMENSIONS:** 42' 7" WIDE X 121' 12" DEEP

NOT USED OR REPRODUCED WITHOUT THE PERMISSION OF LAKE + LAND Studio, LLC.