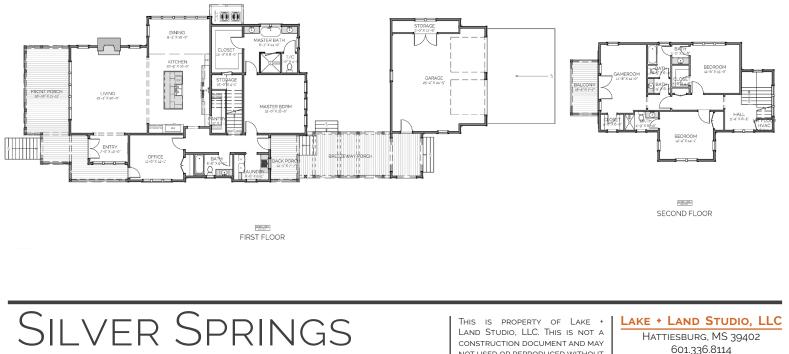

## DESCRIPTION

SILVER SPRINGS IS A CHARMING PLAN THAT RELFECTS THE ELEGANT CRAFTSMANSHIP OF AN AREA GONE BY. THE RESIDENCE CONSISTS OF AN OPEN CONCEPT WITH A BEAUTIFUL ARRAY OF WINOWS IN THE LIVING AND DINING AREA, ALLOWING AN AMPLE AMOUNT OF LIGHT TO STREAM INTO THE INTERIOR. THE HOME HAS THREE BEDROOMS. FOUR BATHROOMS (ONE OF WHICH IS A JACK-&-JILL), WALK-IN PANTRY, OFFICE, AND AS AN EXTRA BONUS, A GAME ROOM COMPLETE WITH A BALCONY.

## AREA CALCULATIONS

FIRST FLOOR CONDITIONED 2,271 Sq Ft SECOND FLOOR CONDITIONED 998 SQ FT TOTAL CONDITIONED 3269 Sq Ft FIRST FLOOR UNDER ROOF 3,900 Sq Ft SECOND FLOOR UNDER ROOF 1.106 Sq Ft TOTAL UNDER ROOF 4,564 SQ FT

## HIGHLIGHTS

 Two Story
Open Concept • 3 BEDROOM • 4 BATH •Office •Walk-In Pantry GAME ROOM FIREPLACE

Residence

**OVERALL DIMENSIONS:** 42' 7" WIDE X 121' 12" DEEP

NOT USED OR REPRODUCED WITHOUT THE PERMISSION OF LAKE + LAND Studio, LLC.