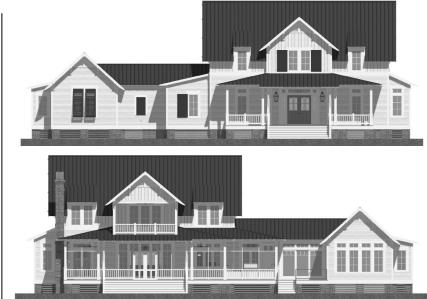

### DESCRIPTION

THE SIBLEY RESIDENCE IS A HOME THAT LIVES GRANDLY WITH ALL THE DESIGN MOMENTS THAT ARE INTEGRATED INTO THE SPACE PLANNING. THE OPEN CONCEPT LIVING AND KITCHEN WITH CROSS BEAMS AND FIREPLACE, THE DINING LOUNGE WITH A WALL OF WINDOWS, & THE MASTER BEDROOM WITH ITS GALLERY HALL ARE JUST A FEW OF THE DEFINING ELEMENTS. THIS HOME HOLDS THREE BEDROOMS, BUNKROOM, 3 1/2 BATH, A PANTRY AND BUTLER'S PANTRY, LAUNDRY, OFFICE, UPSTAIRS LIVING, OUTDOOR KITCHEN, DECK FOR A POSSIBLE HOT TUB, AND A SPACIOUS SCREEN PORCH WITH ITS OWN FIREPLACE.

## HIGHLIGHTS

- 2 Story 3 1/2 Bath 3 Bedroom
   Bunk Room Open Concept
   Butler's Pantry & Pantry Deck
- SCREENED PORCH MUDROOM
  OUTDOOR KITCHEN LAUNDRY
- UPSTAIRS LIVING OFFICE

<u>Sibley</u>

RESIDENCE