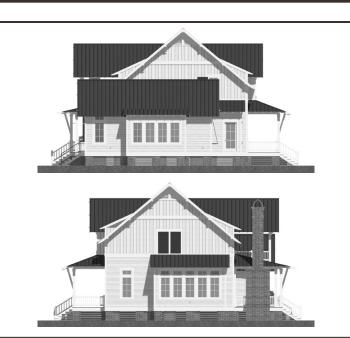

### DESCRIPTION

THE SIBLEY RESIDENCE IS A HOME THAT LIVES GRANDLY WITH ALL THE DESIGN MOMENTS THAT ARE INTEGRATED INTO THE SPACE PLANNING. THE OPEN CONCEPT LIVING AND KITCHEN WITH CROSS BEAMS AND FIREPLACE, THE DINING LOUNGE WITH A WALL OF WINDOWS, & THE MASTER BEDROOM WITH ITS GALLERY HALL ARE JUST A FEW OF THE DEFINING ELEMENTS. THIS HOME HOLDS THREE BEDROOMS, BUNKROOM, 3 1/2 BATH, A PANTRY AND BUTLER'S PANTRY, LAUNDRY, OFFICE, UPSTAIRS LIVING, OUTDOOR KITCHEN, DECK FOR A POSSIBLE HOT TUB, AND A SPACIOUS SCREEN PORCH WITH ITS OWN FIREPLACE.

## HIGHLIGHTS

- 2 Story 3 1/2 Bath 3 Bedroom
   Bunk Room Open Concept
   Butler's Pantry & Pantry Deck
- SCREENED PORCH MUDROOM
  OUTDOOR KITCHEN LAUNDRY
- UPSTAIRS LIVING OFFICE

<u>Sibley</u>

RESIDENCE