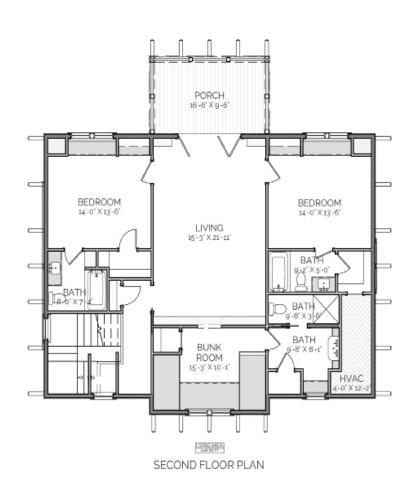

### DESCRIPTION

THE SIBLEY RESIDENCE IS A HOME THAT LIVES GRANDLY WITH ALL THE DESIGN MOMENTS THAT ARE INTEGRATED INTO THE SPACE PLANNING. THE OPEN CONCEPT LIVING AND KITCHEN WITH CROSS BEAMS AND FIREPLACE, THE DINING LOUNGE WITH A WALL OF WINDOWS, & THE MASTER BEDROOM WITH ITS GALLERY HALL ARE JUST A FEW OF THE DEFINING ELEMENTS. THIS HOME HOLDS THREE BEDROOMS, BUNKROOM, 3 1/2 BATH, A PANTRY AND BUTLER'S PANTRY, LAUNDRY, OFFICE, UPSTAIRS LIVING, OUTDOOR KITCHEN, DECK FOR A POSSIBLE HOT TUB, AND A SPACIOUS SCREEN PORCH WITH ITS OWN FIREPLACE.

### AREA CALCULATIONS

FIRST FLOOR CONDITIONED
2,699 SO FT
SECOND FLOOR CONDITIONED
1,246 SQ FT
TOTAL CONDITIONED
3,945 SQ FT
FIRST FLOOR UNDER ROOF
3,691 SQ FT
SECOND FLOOR UNDER ROOF
1,400 SQ FT
TOTAL UNDER ROOF
5,091 SQ FT

## HIGHLIGHTS

- 2 Story 3 1/2 Bath 3 Bedroom
   Bunk Room Open Concept
   Butler's Pantry & Pantry Deck
- SCREENED PORCH MUDROOM
  OUTDOOR KITCHEN LAUNDRY
- UPSTAIRS LIVING OFFICE

<u>Sibley</u>

RESIDENCE