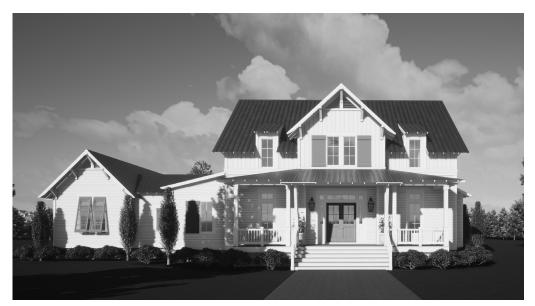

### DESCRIPTION

THE SIBLEY RESIDENCE IS A HOME THAT LIVES GRANDLY WITH ALL THE DESIGN MOMENTS THAT ARE INTEGRATED INTO THE SPACE PLANNING. THE OPEN CONCEPT LIVING AND KITCHEN WITH CROSS BEAMS AND FIREPLACE, THE DINING LOUNGE WITH A WALL OF WINDOWS, & THE MASTER BEDROOM WITH ITS GALLERY HALL ARE JUST A FEW OF THE DEFINING ELEMENTS. THIS HOME HOLDS THREE BEDROOMS, BUNKROOM, 3 1/2 BATH, A PANTRY AND BUTLER'S PANTRY, LAUNDRY, OFFICE, UPSTAIRS LIVING, OUTDOOR KITCHEN, DECK FOR A POSSIBLE HOT TUB, AND A SPACIOUS SCREEN PORCH WITH ITS OWN FIREPLACE.

## HIGHLIGHTS

- 2 Story 3 1/2 Bath 3 Bedroom
   Bunk Room Open Concept
   Butler's Pantry & Pantry Deck
- SCREENED PORCH MUDROOM
  OUTDOOR KITCHEN LAUNDRY
- UPSTAIRS LIVING OFFICE

<u>Sibley</u>

RESIDENCE