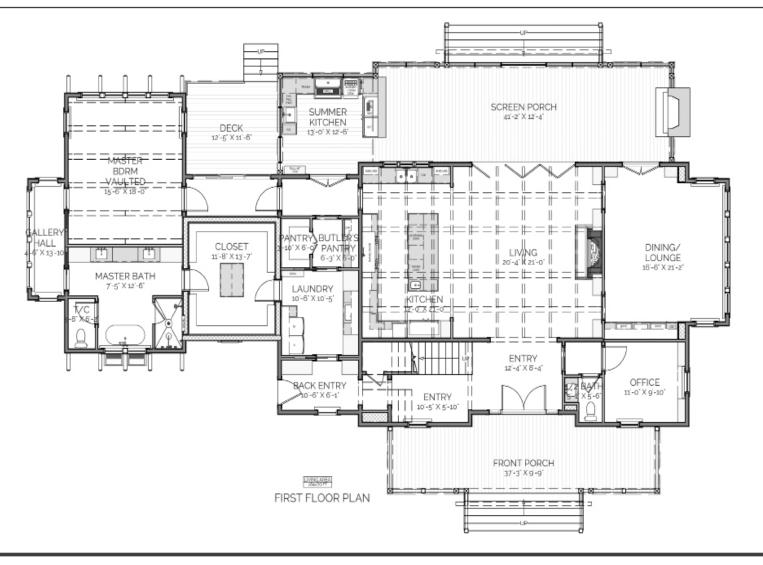

### DESCRIPTION

THE SIBLEY RESIDENCE IS A HOME THAT LIVES GRANDLY WITH ALL THE DESIGN MOMENTS THAT ARE INTEGRATED INTO THE SPACE PLANNING. THE OPEN CONCEPT LIVING AND KITCHEN WITH CROSS BEAMS AND FIREPLACE, THE DINING LOUNGE WITH A WALL OF WINDOWS, & THE MASTER BEDROOM WITH ITS GALLERY HALL ARE JUST A FEW OF THE DEFINING ELEMENTS. THIS HOME HOLDS THREE BEDROOMS, BUNKROOM, 3 1/2 BATH, A PANTRY AND BUTLER'S PANTRY, LAUNDRY, OFFICE, UPSTAIRS LIVING, OUTDOOR KITCHEN, DECK FOR A POSSIBLE HOT TUB, AND A SPACIOUS SCREEN PORCH WITH ITS OWN FIREPLACE.

### AREA CALCULATIONS

FIRST FLOOR CONDITIONED
2,699 SO FT
SECOND FLOOR CONDITIONED
1,246 SQ FT
TOTAL CONDITIONED
3,945 SQ FT
FIRST FLOOR UNDER ROOF
3,691 SQ FT
SECOND FLOOR UNDER ROOF
1,400 SQ FT
TOTAL UNDER ROOF
5,091 SQ FT

# OVERALL DIMENSIONS

OVERALL WIDTH

95' - 7"

OVERALL DEPTH

53' - 0"

## HIGHLIGHTS

- 2 Story 3 1/2 Bath 3 Bedroom
   Bunk Room Open Concept
   Butler's Pantry & Pantry Deck
- SCREENED PORCH MUDROOM
  OUTDOOR KITCHEN LAUNDRY
- UPSTAIRS LIVING OFFICE

<u>Sibley</u>

RESIDENCE