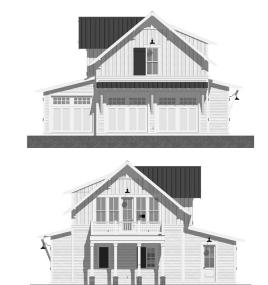

#### DESCRIPTION

THE SIBLEY CARRIAGE HOUSE CAN EASILY STAND ALONE WITH A THREE CARE GARAGE, WORK AREA, STORAGE, LIVING AREA, WET BAR, BEDROOM, FULL BATH, KITCHEN, LAUNDRY, AND BALCONY. THIS DESIGN IS PERFECT FOR GUESTS OR FAMILY THAT ARE STAYING LONG TERM AND NEED SOME PRIVACY, OR IT CAN EVEN BE A RENTABLE SPACE.

### HIGHLIGHTS

2 Story • 3 Car Garage • Storage
• Nook/Wet Bar • Balcony
• Living • Kitchen • Bedroom
• Full Bath • Laundry

IBI FY

RESIDENCE

This is property of Lake + LAND STUDIO, LLC. This is not a construction document and may not be used or reproduced without the permission of Lake + Land Studio, LLC.