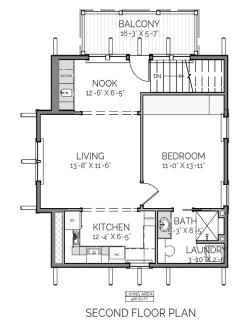

#### DESCRIPTION

THE SIBLEY CARRIAGE HOUSE CAN EASILY STAND ALONE WITH A THREE CARE GARAGE, WORK AREA, STORAGE, LIVING AREA, WET BAR, BEDROOM, FULL BATH, KITCHEN, LAUNDRY, AND BALCONY. THIS DESIGN IS PERFECT FOR GUESTS OR FAMILY THAT ARE STAYING LONG TERM AND NEED SOME PRIVACY, OR IT CAN EVEN BE A RENTABLE SPACE.

#### AREA CALCULATIONS

FIRST FLOOR CONDITIONED 65 SQ FT SECOND FLOOR CONDITIONED 586 SQ FT TOTAL CONDITIONED 651 SQ FT FIRST FLOOR UNDER ROOF 1,038 SQ FT SECOND FLOOR UNDER ROOF 676 SQ FT TOTAL UNDER ROOF 1,714 SQ FT