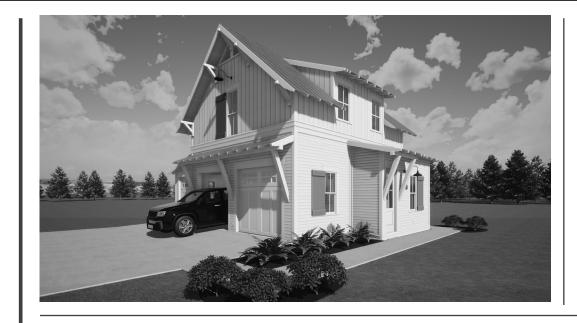

#### DESCRIPTION

THE SIBLEY CARRIAGE HOUSE CAN EASILY STAND ALONE WITH A THREE CARE GARAGE, WORK AREA, STORAGE, LIVING AREA, WET BAR, BEDROOM, FULL BATH, KITCHEN, LAUNDRY, AND BALCONY. THIS DESIGN IS PERFECT FOR GUESTS OR FAMILY THAT ARE STAYING LONG TERM AND NEED SOME PRIVACY, OR IT CAN EVEN BE A RENTABLE SPACE.

### HIGHLIGHTS

2 Story • 3 Car Garage • Storage
• Nook/Wet Bar • Balcony
• Living • Kitchen • Bedroom
• Full Bath • Laundry

IBI FY

RESIDENCE

This is property of Lake + LAND STUDIO, LLC. This is not a construction document and may not be used or reproduced without the permission of Lake + Land Studio, LLC.