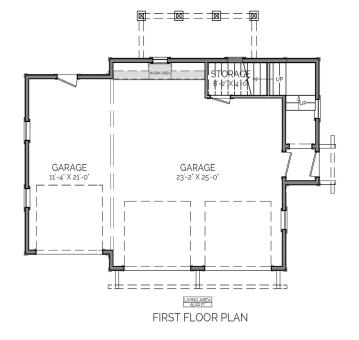

#### AREA CALCULATIONS

FIRST FLOOR CONDITIONED 65 SQ FT SECOND FLOOR CONDITIONED 586 SQ FT TOTAL CONDITIONED 651 SQ FT FIRST FLOOR UNDER ROOF 1,038 SQ FT SECOND FLOOR UNDER ROOF 676 SQ FT TOTAL UNDER ROOF 1,714 SQ FT

## OVERALL DIMENSIONS

OVERALL WIDTH 40' - 0" OVERALL DEPTH 31' - 7"