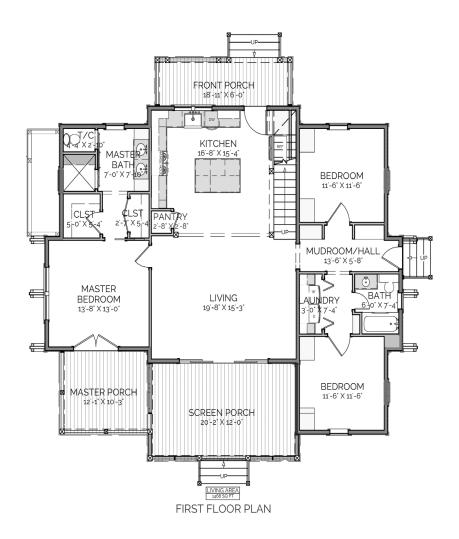

#### DESCRIPTION

THE SAWTOOTH RETREAT HAS THE PERFECT LAKE HOUSE CHARM. THE SIMPLE, STRAIGHT FORWARD DESIGN HAS 3 BEDROOMS, 2 BATHS, AND AN OPEN CONCEPT WHICH OPENS ONTO A COMFORTABLE SCREEN PORCH. THE MASTER BEDROOM ALSO HAS ACCESS TO ITS OWN PORCH FOR THOSE WHO LOVE TO BREATH IN THE FRESH MORNING AIR. A MUDROOM HALLWAY CLOSE BY TO A LAUNDRY AND BATHROOM IS IDEAL FOR KEEPING THE HOUSE CLEAN AFTER A DAY'S LAKE EXCURSION, AND THE UPSTAIRS LOFT IS A GREAT HIDEAWAY FOR THE KIDS TO ENJOY GAMES, MOVIES, OR A GOOD BOOK.

# AREA CALCULATIONS

FIRST FLOOR CONDITIONED 1,468 SQ FT LOFT FLOOR CONDITIONED 228 SQ FT TOTAL CONDITIONED 1,696 SQ FT FIRST FLOOR UNDER ROOF 1,946 SQ FT LOFT FLOOR UNDER ROOF 228 SQ FT TOTAL UNDER ROOF 2,174 SQ FT

### OVERALL DIMENSIONS

OVERALL WIDTH 48' -8" OVERALL DEPTH 49' - 6"

#### HIGHLIGHTS

- 11/2 STORY OPEN CONCEPT SCREEN PORCH 3 BEDROOM ■ MUDROOM HALL ■ 2 BATH
- LOFT PANTRY CLOSET

SAWTOOTH

RETREAT

This is property of Lake + LAND STUDIO, LLC. THIS IS NOT A CONSTRUCTION DOCUMENT AND MAY NOT BE USED OR REPRODUCED WITHOUT THE PERMISSION OF LAKE + LAND STUDIO, LLC.