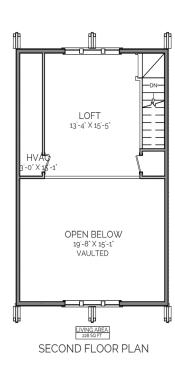

#### DESCRIPTION

THE SAWTOOTH RETREAT HAS THE PERFECT LAKE HOUSE CHARM. THE SIMPLE, STRAIGHT FORWARD DESIGN HAS 3 BEDROOMS, 2 BATHS, AND AN OPEN CONCEPT WHICH OPENS ONTO A COMFORTABLE SCREEN PORCH. THE MASTER BEDROOM ALSO HAS ACCESS TO ITS OWN PORCH FOR THOSE WHO LOVE TO BREATH IN THE FRESH MORNING AIR. A MUDROOM HALLWAY CLOSE BY TO A LAUNDRY AND BATHROOM IS IDEAL FOR KEEPING THE HOUSE CLEAN AFTER A DAY'S LAKE EXCURSION, AND THE UPSTAIRS LOFT IS A GREAT HIDEAWAY FOR THE KIDS TO ENJOY GAMES, MOVIES, OR A GOOD BOOK.

# AREA CALCULATIONS

FIRST FLOOR CONDITIONED 1,468 SQ FT LOFT FLOOR CONDITIONED 228 SQ FT TOTAL CONDITIONED 1,696 SQ FT FIRST FLOOR UNDER ROOF 1,946 SQ FT LOFT FLOOR UNDER ROOF 228 SQ FT TOTAL UNDER ROOF 2,174 SQ FT