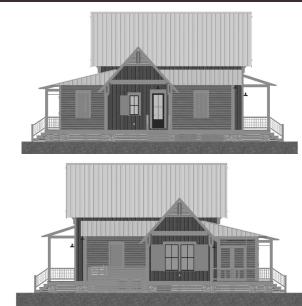

#### DESCRIPTION

THE SAWTOOTH RETREAT HAS THE PERFECT LAKE HOUSE CHARM. THE SIMPLE, STRAIGHT FORWARD DESIGN HAS 3 BEDROOMS, 2 BATHS, AND AN OPEN CONCEPT WHICH OPENS ONTO A COMFORTABLE SCREEN PORCH. THE MASTER BEDROOM ALSO HAS ACCESS TO ITS OWN PORCH FOR THOSE WHO LOVE TO BREATH IN THE FRESH MORNING AIR. A MUDROOM HALLWAY CLOSE BY TO A LAUNDRY AND BATHROOM IS IDEAL FOR KEEPING THE HOUSE CLEAN AFTER A DAY'S LAKE EXCURSION, AND THE UPSTAIRS LOFT IS A GREAT HIDEAWAY FOR THE KIDS TO ENJOY GAMES, MOVIES, OR A GOOD BOOK.

#### HIGHLIGHTS

- 11/2 STORY OPEN CONCEPT SCREEN PORCH 3 BEDROOM ■ MUDROOM HALL ■ 2 BATH
- LOFT PANTRY CLOSET

SAWTOOTH

RETREAT

This is property of Lake + LAND STUDIO, LLC. THIS IS NOT A CONSTRUCTION DOCUMENT AND MAY NOT BE USED OR REPRODUCED WITHOUT THE PERMISSION OF LAKE + LAND STUDIO, LLC.