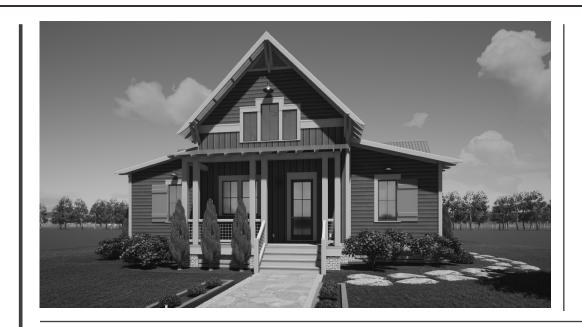

#### DESCRIPTION

THE SAWTOOTH RETREAT HAS THE PERFECT LAKE HOUSE CHARM. THE SIMPLE, STRAIGHT FORWARD DESIGN HAS 3 BEDROOMS, 2 BATHS, AND AN OPEN CONCEPT WHICH OPENS ONTO A COMFORTABLE SCREEN PORCH. THE MASTER BEDROOM ALSO HAS ACCESS TO ITS OWN PORCH FOR THOSE WHO LOVE TO BREATH IN THE FRESH MORNING AIR. A MUDROOM HALLWAY CLOSE BY TO A LAUNDRY AND BATHROOM IS IDEAL FOR KEEPING THE HOUSE CLEAN AFTER A DAY'S LAKE EXCURSION, AND THE UPSTAIRS LOFT IS A GREAT HIDEAWAY FOR THE KIDS TO ENJOY GAMES, MOVIES, OR A GOOD BOOK.

#### HIGHLIGHTS

- 11/2 STORY OPEN CONCEPT SCREEN PORCH 3 BEDROOM ■ MUDROOM HALL ■ 2 BATH
- LOFT PANTRY CLOSET

SAWTOOTH

RETREAT

This is property of Lake + LAND STUDIO, LLC. THIS IS NOT A CONSTRUCTION DOCUMENT AND MAY NOT BE USED OR REPRODUCED WITHOUT THE PERMISSION OF LAKE + LAND STUDIO, LLC.