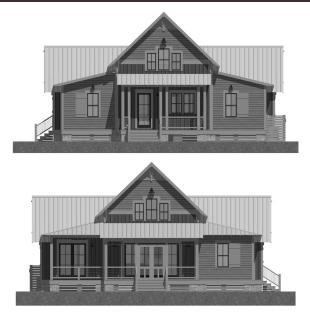

#### DESCRIPTION

THE SAWTOOTH RETREAT HAS THE PERFECT LAKE HOUSE CHARM. THE SIMPLE, STRAIGHT FORWARD DESIGN HAS 3 BEDROOMS, 2 BATHS, AND AN OPEN CONCEPT WHICH OPENS ONTO A COMFORTABLE SCREEN PORCH. THE MASTER BEDROOM ALSO HAS ACCESS TO ITS OWN PORCH FOR THOSE WHO LOVE TO BREATH IN THE FRESH MORNING AIR. A MUDROOM HALLWAY CLOSE BY TO A LAUNDRY AND BATHROOM IS IDEAL FOR KEEPING THE HOUSE CLEAN AFTER A DAY'S LAKE EXCURSION, AND THE UPSTAIRS LOFT IS A GREAT HIDEAWAY FOR THE KIDS TO ENJOY GAMES, MOVIES, OR A GOOD BOOK.

#### HIGHLIGHTS

- 11/2 STORY OPEN CONCEPT SCREEN PORCH 3 BEDROOM ■ MUDROOM HALL ■ 2 BATH
- LOFT PANTRY CLOSET

SAWTOOTH

RETREAT

This is property of Lake + LAND STUDIO, LLC. THIS IS NOT A CONSTRUCTION DOCUMENT AND MAY NOT BE USED OR REPRODUCED WITHOUT THE PERMISSION OF LAKE + LAND STUDIO, LLC.