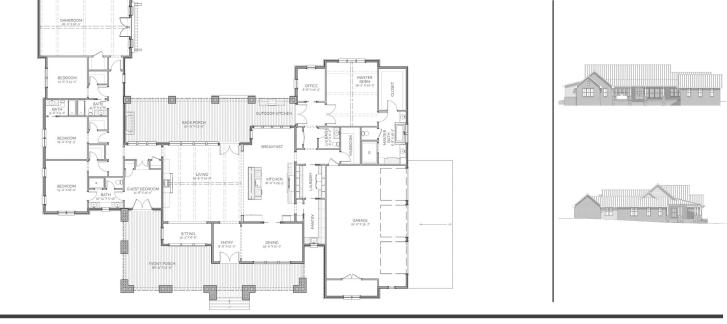

## DESCRIPTION

The Sandersville Residence IS BEAUTIFUL, SPACIOUS HOME PERFECT FOR ENTERTAINING AND ENJOYING THE OUTDOORS. FORMAL ENTRY OPENS TO THE SPACIOUS LIVING ROOM LEADING TO A LARGE BACK PORCH COMPLETE WITH OUTDOOR FIREPLACE AND KITCHEN. BACK INSIDE YOU'LL FIND AN OPEN KITCHEN, BUTLERS PANTRY, LAUNDRY, MUDROOM, HALF BATH, AND OFFICE SPACE. THE AMPLE MASTER SUITE, WITH VAULTED CEILING, FEATURES CLOSET, LARGE WALK-IN SEPERATE TUB AND CUSTOM SHOWER, DOUBLE VANITIES, AND MAKE UP VANITY. THE LEFT WING OF THE HOUSE HOST 4 ADDITIONAL BEDROOMS, 3 BATHROOMS, AND A GAME ROOM WITH DIRECT ACCESS TO THE BACK YARD.

## AREA CALCULATIONS

FIRST FLOOR CONDITIONED 4.935 SQ FT TOTAL CONDITIONED 4.935 SQ FT FIRST FLOOR UNDER ROOF 7.438 SQ FT TOTAL UNDER ROOF 7.438 SQ FT

## HIGHLIGHTS

LARGE COVERED PORCHES
OFFICE
GAME ROOM

■ 5 BEDROOMS ■ 4 1/2 BATH

Sandersville

Residence

THIS IS PROPERTY OF LAKE + LAND STUDIO, LLC. THIS IS NOT A CONSTRUCTION DOCUMENT AND MAY NOT USED OR REPRODUCED WITHOUT THE PERMISSION OF LAKE + LAND STUDIO, LLC.