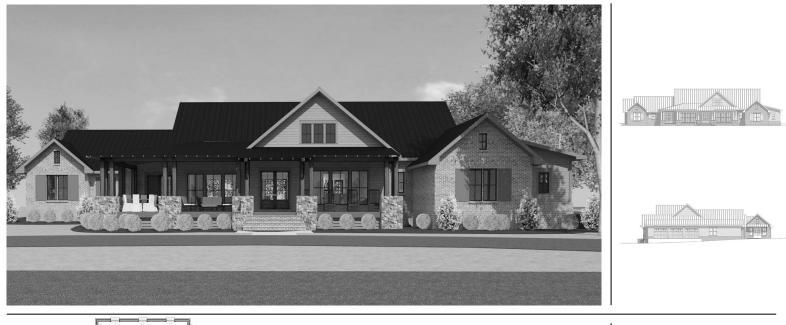

## DESCRIPTION

The Sandersville Residence IS BEAUTIFUL, SPACIOUS HOME PERFECT FOR ENTERTAINING AND ENJOYING THE OUTDOORS. FORMAL ENTRY OPENS TO THE SPACIOUS LIVING ROOM LEADING TO A LARGE BACK PORCH COMPLETE WITH OUTDOOR FIREPLACE AND KITCHEN. BACK INSIDE YOU'LL FIND AN OPEN KITCHEN, BUTLERS PANTRY, LAUNDRY, MUDROOM, HALF BATH, AND OFFICE SPACE. THE AMPLE MASTER SUITE, WITH VAULTED CEILING, FEATURES CLOSET, LARGE WALK-IN SEPERATE TUB AND CUSTOM SHOWER, DOUBLE VANITIES, AND MAKE UP VANITY. THE LEFT WING OF THE HOUSE HOST 4 ADDITIONAL BEDROOMS, 3 BATHROOMS, AND A GAME ROOM WITH DIRECT ACCESS TO THE BACK YARD.

## HIGHLIGHTS

LARGE COVERED PORCHES
OFFICE
GAME ROOM

■ 5 BEDROOMS ■ 4 1/2 BATH

Sandersville

Residence

THIS IS PROPERTY OF LAKE + LAND STUDIO, LLC. THIS IS NOT A CONSTRUCTION DOCUMENT AND MAY NOT USED OR REPRODUCED WITHOUT THE PERMISSION OF LAKE + LAND STUDIO, LLC.