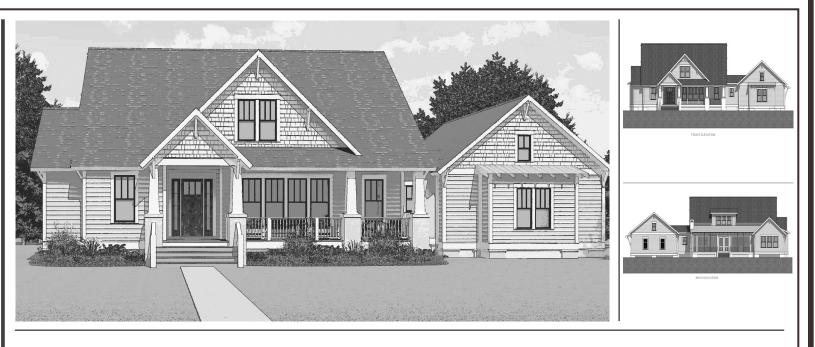

## DESCRIPTION

The Rosedale Residence FEATURES A LARGE KITCHEN OPEN TO A SPACIOUS LIVING ROOM LEADING TO THE SCREENED BACK PORCH, COMPLETE WITH OUTDOOR KITCHEN. This SURE-TO-BE ENVIOUS KITCHEN INCLUDES A LARGE WALK-IN PANTRY. THE FIRST FLOOR OFFERS AN AMPLE MASTER SUITE WITH HIS AND HER VANITIES, SEPERATE TUB AND SHOWER, TOILET CLOSET, AND HUGE WALK-IN CLOSET. ALSO DOWNSTAIRS, IS A DINING ROOM, OFFICE, AND LAUNDRY ROOM. THE SECOND FLOOR HOUSES TWO BEDROOMS, A FULL BATH, A COZY LOFT, AND A NOOK RIGHT OFF THE STAIRS IDEAL FOR A BUILT-IN STORAGE BENCH.

## HIGHLIGHTS

TWO STORY • GARAGE
• 3 BEDROOM • 2-1/2 BATH
• LARGE SCREEN PORCH
• KITCHEN ISLAND • LOFT

ROSEDALE

Residence

THIS IS PROPERTY OF LAKE + LAND STUDIO, LLC. THIS IS NOT A CONSTRUCTION DOCUMENT AND MAY NOT USED OR REPRODUCED WITHOUT THE PERMISSION OF LAKE + LAND STUDIO, LLC.