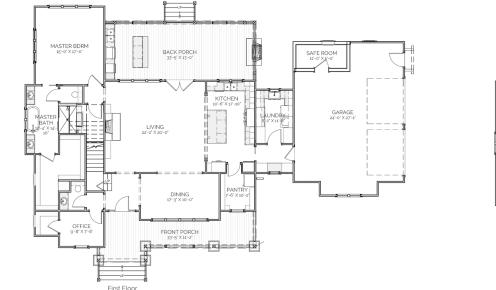

## DESCRIPTION

The Rosedale Residence FEATURES A LARGE KITCHEN OPEN TO A SPACIOUS LIVING ROOM LEADING TO THE SCREENED BACK PORCH, COMPLETE WITH OUTDOOR KITCHEN. This SURE-TO-BE ENVIOUS KITCHEN INCLUDES A LARGE WALK-IN PANTRY. THE FIRST FLOOR OFFERS AN AMPLE MASTER SUITE WITH HIS AND HER VANITIES, SEPERATE TUB AND SHOWER, TOILET CLOSET, AND HUGE WALK-IN CLOSET. ALSO DOWNSTAIRS, IS A DINING ROOM, OFFICE, AND LAUNDRY ROOM. THE SECOND FLOOR HOUSES TWO BEDROOMS, A FULL BATH, A COZY LOFT, AND A NOOK RIGHT OFF THE STAIRS IDEAL FOR A BUILT-IN STORAGE BENCH.

FIRST FLOOR CONDITIONED 2,018 SQ FT SECOND FLOOR CONDITIONED 834 SQ FT TOTAL CONDITIONED 2,852 SQ FT FIRST FLOOR UNDER ROOF 3,554 SQ FT SECOND FLOOR UNDER ROOF 1,360 SQ FT TOTAL UNDER ROOF 4,914 SQ FT