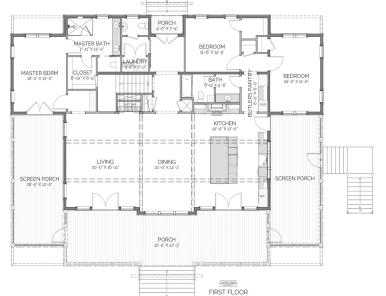

## DESCRIPTION

THE RIDGECREST RESIDENCE IS DESIGNED FOR THE PURPOSE OF ENJOYING THE SURROUNDING SCENERY. WITH THREE LARGE PORCHES POSITIONED ON THREE SIDES OF THE HOUSE, IT IS EASY TO ENJOY VIEWS AND REPOSE AT ANY TIME OF THE DAY AND THROUGHOUT THE YEAR. THE OPEN CONCEPT INSIDE ALLOWS VIEWERS TO SEE OUT IN ALL THREE DIRECTIONS AND ALSO ALLOWS LIGHT TO FLOW IN. THE HOUSE CONTAINS 3 BEDROOMS, 3 BATHROOMS, A POWDER ROOM, A LARGE KITCHEN, AND A CONVENIENT BUTLER'S PANTRY.

•11/2 STORY • OPEN CONCEPT •3 BEDROOM •3 1/2 BATH •3 LARGE SCREENED PORCHES •BUTLER'S PANTRY • SPACIOUS

SECOND FLOOR

LAND STUDIO, LLC. THIS IS NOT A CONSTRUCTION DOCUMENT AND MAY NOT USED OR REPRODUCED WITHOUT THE PERMISSION OF LAKE + LAND

This is property of Lake +

Studio, LLC.

LAKE + LAND STUDIO, LLC HATTIESBURG, MS 39402 601.336.8114 WWW.LAKEANDLANDSTUDIO.COM

Residence

Ridgecrest

**OVERALL DIMENSIONS:** 71' 0" WIDE X 53' 5" DEEP