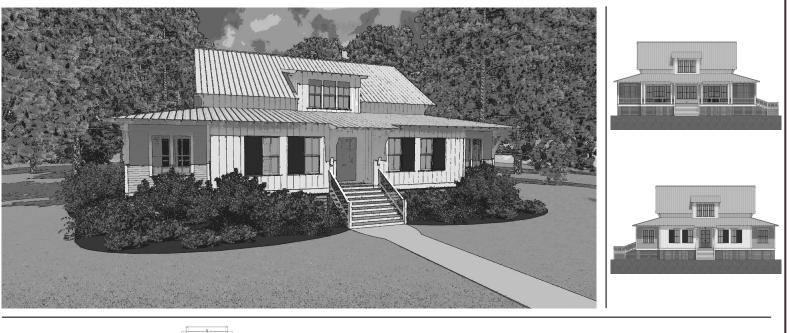

## DESCRIPTION

THE RIDGECREST RESIDENCE IS DESIGNED FOR THE PURPOSE OF ENJOYING THE SURROUNDING SCENERY. WITH THREE LARGE PORCHES POSITIONED ON THREE SIDES OF THE HOUSE, IT IS EASY TO ENJOY VIEWS AND REPOSE AT ANY TIME OF THE DAY AND THROUGHOUT THE YEAR. THE OPEN CONCEPT INSIDE ALLOWS VIEWERS TO SEE OUT IN ALL THREE DIRECTIONS AND ALSO ALLOWS LIGHT TO FLOW IN. THE HOUSE CONTAINS 3 BEDROOMS, 3 BATHROOMS, A POWDER ROOM, A LARGE KITCHEN, AND A CONVENIENT BUTLER'S PANTRY.

•11/2 STORY • OPEN CONCEPT •3 BEDROOM •3 1/2 BATH •3 LARGE SCREENED PORCHES •BUTLER'S PANTRY • SPACIOUS

SECOND FLOOR

LAND STUDIO, LLC. THIS IS NOT A CONSTRUCTION DOCUMENT AND MAY NOT USED OR REPRODUCED WITHOUT THE PERMISSION OF LAKE + LAND