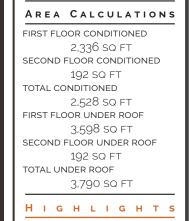

•11/2 STORY • OPEN CONCEPT •3 BEDROOM •3 1/2 BATH •3 LARGE SCREENED PORCHES •BUTLER'S PANTRY • SPACIOUS

SECOND FLOOR

LAND STUDIO, LLC. THIS IS NOT A CONSTRUCTION DOCUMENT AND MAY NOT USED OR REPRODUCED WITHOUT THE PERMISSION OF LAKE + LAND

This is property of Lake +

Studio, LLC.

LAKE + LAND STUDIO, LLC HATTIESBURG, MS 39402 601.336.8114 WWW.LAKEANDLANDSTUDIO.COM

Residence

Ridgecrest

**OVERALL DIMENSIONS:** 71' 0" WIDE X 53' 5" DEEP