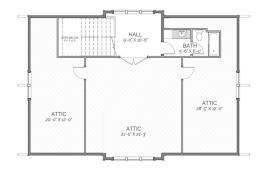

•11/2 STORY • OPEN CONCEPT •3 BEDROOM •3 1/2 BATH •3 LARGE SCREENED PORCHES •BUTLER'S PANTRY • SPACIOUS

SECOND FLOOR

LAND STUDIO, LLC. THIS IS NOT A CONSTRUCTION DOCUMENT AND MAY NOT USED OR REPRODUCED WITHOUT THE PERMISSION OF LAKE + LAND