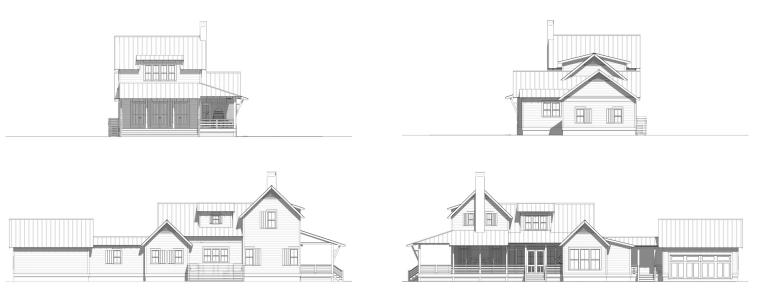

meless design that is lovely from every perspective. Ideal for either a small family or for a home away from home, the Redwater contains three bedrooms and three and a half bathrooms. The home features an open concept that transitions out onto the wrap around porch and screened porch. To complete the design a charming two sided fireplace is placed as a focal point between the transition.

## AREA CALCULATIONS

FIRST FLOOR CONDITIONED

1,698 SQ FT

SECOND FLOOR CONDITIONED

689 SQ FT

TOTAL CONDITIONED

2,387 SQ FT

FIRST FLOOR UNDER ROOF

3,184 SQ FT

SECOND FLOOR UNDER ROOF

689 SQ FT

TOTAL UNDER ROOF

3,873 SQ FT

## OVERALL DIMENSIONS

OVERALL WIDTH 36' - 8"
OVERALL DEPTH 105' - 3"

#### HIGHLIGHTS

- WRAP AROUND PORCH
- OPEN CONCEPTDOUBLE-SIDED FIREPLACE
- 3 BEDROOM 3 1/2 BATHROOM









SECOND FLOOR

# REDWATER

RESIDENCE

THIS IS PROPERTY OF LAKE + LAND STUDIO, LLC. THIS IS NOT A CONSTRUCTION DOCUMENT AND MAY NOT BE USED OR REPRODUCED WITHOUT THE PERMISSION OF LAKE + LAND STUDIO, LLC.

# LAKE + LAND STUDIO, LLC

HATTIESBURG, MS 601.336.8114 WWW.LAKEANDLANDSTUDIO.COM LAKEANDLANDSTUDIO@GMAIL.COM