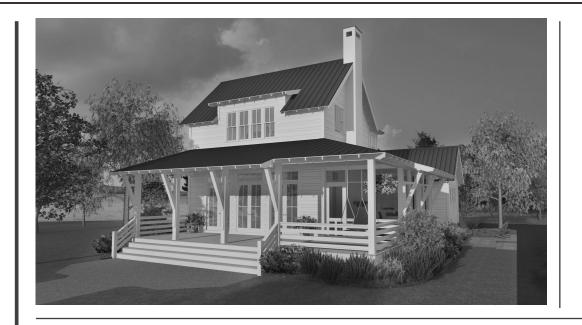

#### DESCRIPTION

The Redwater Residence concept presents a simplistic and timeless design that is lovely from every perspective. Ideal for either a small family or for a home away from home, the Redwater contains three bedrooms and three and a half bathrooms. The home features an open concept that transitions out onto the wrap around porch and screened porch. To complete the design a charming two sided fireplace is placed as a focal point between the transition.

#### HIGHLIGHTS

- WRAP AROUND PORCH
- OPEN CONCEPTDOUBLE-SIDED FIREPLACE
- 3 BEDROOM 3 1/2 BATHROOM

SECOND FLOOR