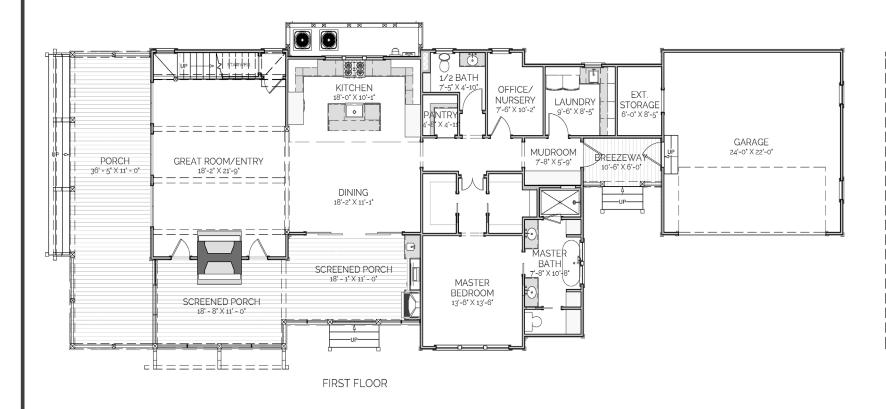

#### DESCRIPTION

The Redwater Residence concept presents a simplistic and timeless design that is lovely from every perspective. Ideal for either a small family or for a home away from home, the Redwater contains three bedrooms and three and a half bathrooms. The home features an open concept that transitions out onto the wrap around porch and screened porch. To complete the design a charming two sided fireplace is placed as a focal point between the transition.

## AREA CALCULATIONS

FIRST FLOOR CONDITIONED

1,698 SQ FT

SECOND FLOOR CONDITIONED

689 SQ FT

TOTAL CONDITIONED

2,387 SQ FT

FIRST FLOOR UNDER ROOF

#### HIGHLIGHTS

- WRAP AROUND PORCH
- OPEN CONCEPTDOUBLE-SIDED FIREPLACE
- 3 BEDROOM 3 1/2 BATHROOM

SECOND FLOOR