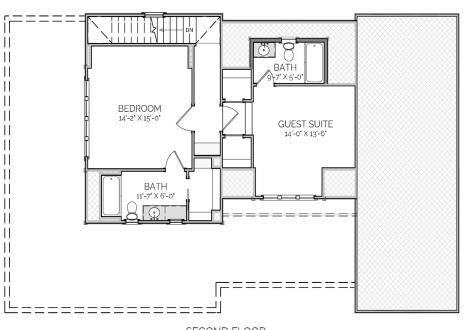

## AREA CALCULATIONS

FIRST FLOOR CONDITIONED

1,698 SQ FT

SECOND FLOOR CONDITIONED

689 SQ FT

TOTAL CONDITIONED

2,387 SQ FT

FIRST FLOOR UNDER ROOF

#### HIGHLIGHTS

- WRAP AROUND PORCH
- OPEN CONCEPTDOUBLE-SIDED FIREPLACE
- 3 BEDROOM 3 1/2 BATHROOM

SECOND FLOOR