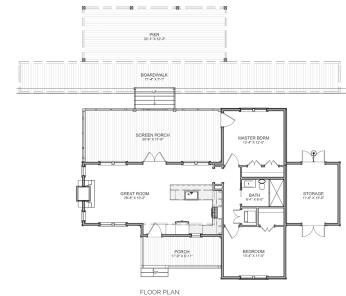

#### AREA CALCULATIONS

FIRST FLOOR CONDITIONED

1012 SQ FT

TOTAL CONDITIONED

1012 SQ FT

FIRST FLOOR UNDER ROOF

1670 SQ FT

TOTAL UNDER ROOF

## 1670 SQ FT H I G H L I G H T S

- 2 BEDROOM SINGLE-FAMILY ■ 1 BATH ■ ONE STORY
- GREAT ROOM SCREEN PORCH
- LARGE DECK LARGE STORAGE