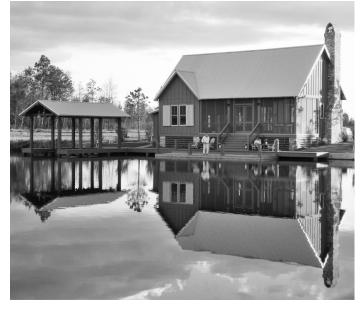

### DESCRIPTION

THE RALEIGH RETREAT IS ONE OF OUR MOST POPULAR SMALL HOUSE DESIGNS. ITS SPACE EFFICIENCY MAXIMIZES EVERY INCH, CREATING OPEN LIVING AREAS. THE LARGE SCREEN PORCH MAKES UP 1/3 OF THE HOUSE FORMING A PLACE FOR OUTDOOR ENTERTAINMENT. THE PIER LOCATED ON THE WATER CFFERS PLENTY OF SPACE FOR LARGE GATHERINGS TO ENJOY RECREATIONAL ACTIVITIES WHILE VIEWING THE BEAUTIFUL SURROUNDING LANDSCAPE.

## 1670 SQ FT H I G H L I G H T S

- 2 BEDROOM SINGLE-FAMILY ■ 1 BATH ■ ONE STORY
- GREAT ROOM SCREEN PORCH
- LARGE DECK LARGE STORAGE