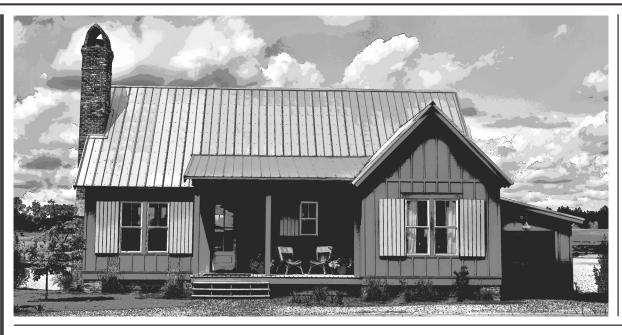

### DESCRIPTION

THE RALEIGH RETREAT IS ONE OF OUR MOST POPULAR SMALL HOUSE DESIGNS. ITS SPACE EFFICIENCY MAXIMIZES EVERY INCH, CREATING OPEN LIVING AREAS. THE LARGE SCREEN PORCH MAKES UP 1/3 OF THE HOUSE FORMING A PLACE FOR OUTDOOR ENTERTAINMENT. THE PIER LOCATED ON THE WATER CFFERS PLENTY OF SPACE FOR LARGE GATHERINGS TO ENJOY RECREATIONAL ACTIVITIES WHILE VIEWING THE BEAUTIFUL SURROUNDING LANDSCAPE.

## 1670 SQ FT H I G H L I G H T S

- 2 BEDROOM SINGLE-FAMILY ■ 1 BATH ■ ONE STORY
- GREAT ROOM SCREEN PORCH
- LARGE DECK LARGE STORAGE