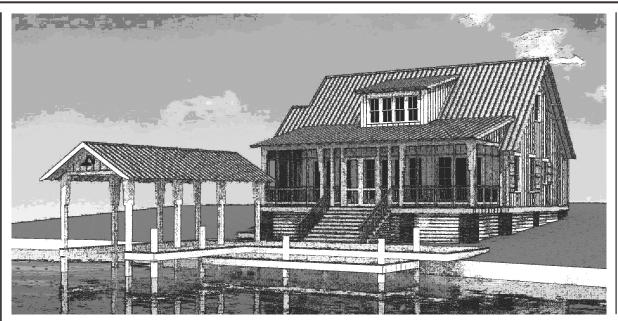

## DESCRIPTION

THE POPLARVILLE RESIDENCE IS A SPACIOUS 2 BEDROOM HOME WITH A VAULTED GREAT ROOM. THIS ONE STORY HOME HAS A STAIR LEADING UP TO THE ATTIC, AND THE MASTER BATH HAS A SAFE ROOM AS A CLOSET. A BUNK HALL IS LOCATED RIGHT OFF THE GARAGE. AND THE POPLARVILLE BOATHOUSE IS A COMPLIMENTARY AND SIMPLE BOATHOUSE FOR THIS RESIDENCE IF THAT'S ON YOUR CHECK LIST, TOO!

## POPLARVILLE

RESIDENCE

THIS IS PROPERTY OF LAKE + LAND STUDIO, LLC. THIS IS NOT A CONSTRUCTION DOCUMENT AND MAY NOT BE USED OR REPRODUCED WITHOUT THE PERMISSION OF LAKE + LAND STUDIO, LLC.