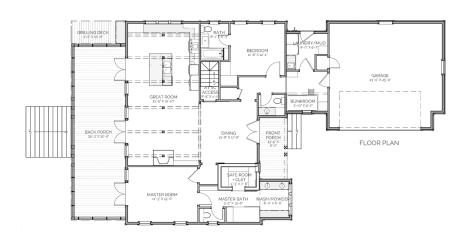

## DESCRIPTION

THE POPLARVILLE RESIDENCE IS A SPACIOUS 2 BEDROOM HOME WITH A VAULTED GREAT ROOM. THIS ONE STORY HOME HAS A STAIR LEADING UP TO THE ATTIC, AND THE MASTER BATH HAS A SAFE ROOM AS A CLOSET. A BUNK HALL IS LOCATED RIGHT OFF THE GARAGE. AND THE POPLARVILLE BOATHOUSE IS A COMPLIMENTARY AND SIMPLE BOATHOUSE FOR THIS RESIDENCE IF THAT'S ON YOUR CHECK LIST, TOO!

FIRST FLOOR CONDITIONED

1647 SQ FT

TOTAL CONDITIONED

1647SQ FT

FIRST FLOOR UNDER ROOF

2858 SQ FT

TOTAL UNDER ROOF

2858 SQ FT

## HIGHLIGHTS

- GREAT ROOM SINGLE-FAMILY
- SPACIOUS LARGE SCREEN PORCH
  - FIREPLACE 2.5 BATHROOM
- 2 CAR GARAGE 2 BEDROOM