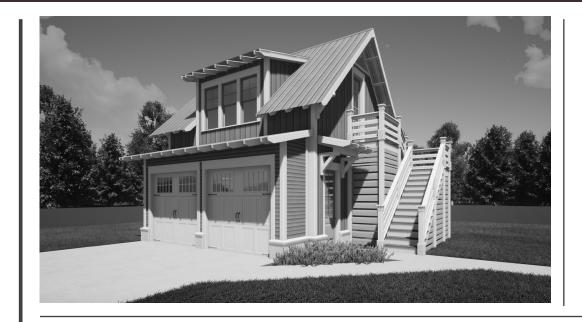

#### DESCRIPTION

The Pinecrest Carriage House is a simple plan with a two car garage, studio apartment style living area, kitchenette, and bath. The straight forward design provides the basic necessities while conserving square footage.

#### HIGHLIGHTS

■11/2 Story ■ 2 Car Garage ■ Bath ■Studio Appartment ■ Kitchen

# PINECREST

Carriage House

THIS IS PROPERTY OF LAKE + LAND STUDIO, LLC. THIS IS NOT A CONSTRUCTION DOCUMENT AND MAY NOT BE USED OR REPRODUCED WITHOUT THE PERMISSION OF LAKE + LAND STUDIO, LLC.