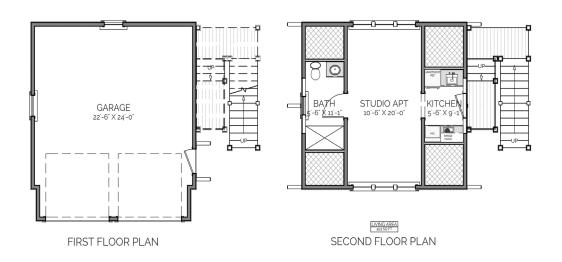

#### DESCRIPTION

The Pinecrest Carriage House is a simple plan with a two car garage, studio apartment style living area, kitchenette, and bath. The straight forward design provides the basic necessities while conserving square footage.

SECOND FLOOR CONDITIONED
493 SQ FT
TOTAL CONDITIONED
493 SQ FT
FIRST FLOOR UNDER ROOF
581 SQ FT
SECOND FLOOR UNDER ROOF
493 SQ FT
TOTAL UNDER ROOF
1,074 SQ FT

### OVERALL DIMENSIONS

OVERALL WIDTH
23' - 6"

OVERALL DEPTH
25' - 0"

#### HIGHLIGHTS

■11/2 Story ■ 2 Car Garage ■ Bath ■Studio Appartment ■ Kitchen