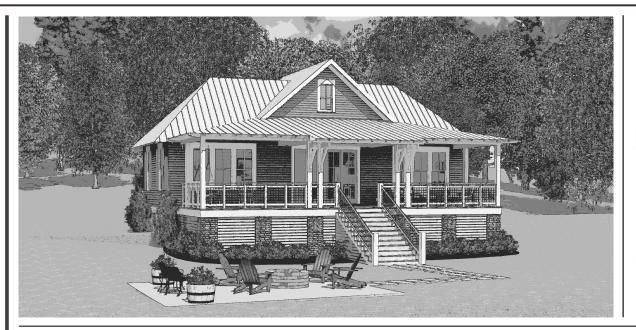

### DESCRIPTION

THE PICKENS RETREAT IS A SWEET, EFFICIENT COTTAGE IDEAL FOR EMPTY NESTERS OR FOR A WEEKEND GET-A-WAY. THE OPEN CONCEPT FAMILY, DINING, AND KITCHEN OPEN TO A LARGE COVERED BACK PORCH. THE SECONDARY BEDROOM IS A GREAT SIZE FOR A BUNK ROOM. THE BATHROOM, WITH LAUNDRY CLOSET, IS EASILY ACCESED FROM THE ENTRY HALL OR MASTER BEDROOM.

### HIGHLIGHTS

- LARGE COVERED PORCH
- EFFICIENT FRONT PORCH
- KITCHEN ISLAND OPEN CONCEPT
- 2 BEDROOMS 1 BATH