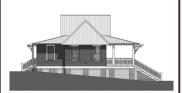

### DESCRIPTION

THE PICKENS RETREAT IS A SWEET, EFFICIENT COTTAGE IDEAL FOR EMPTY NESTERS OR FOR A WEEKEND GET-A-WAY. THE OPEN CONCEPT FAMILY, DINING, AND KITCHEN OPEN TO A LARGE COVERED BACK PORCH. THE SECONDARY BEDROOM IS A GREAT SIZE FOR A BUNK ROOM. THE BATHROOM, WITH LAUNDRY CLOSET, IS EASILY ACCESED FROM THE ENTRY HALL OR MASTER BEDROOM.

### HIGHLIGHTS

- LARGE COVERED PORCH
- EFFICIENT FRONT PORCH
- KITCHEN ISLAND OPEN CONCEPT
- 2 BEDROOMS 1 BATH