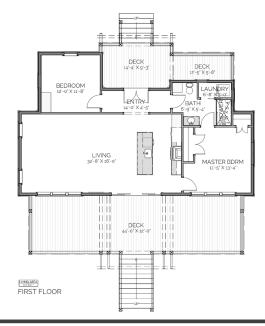

### DESCRIPTION

THE PICKENS RETREAT IS A SWEET, EFFICIENT COTTAGE IDEAL FOR EMPTY NESTERS OR FOR A WEEKEND GET-A-WAY. THE OPEN CONCEPT FAMILY, DINING, AND KITCHEN OPEN TO A LARGE COVERED BACK PORCH. THE SECONDARY BEDROOM IS A GREAT SIZE FOR A BUNK ROOM. THE BATHROOM, WITH LAUNDRY CLOSET, IS EASILY ACCESED FROM THE ENTRY HALL OR MASTER BEDROOM.

### AREA CALCULATIONS

FIRST FLOOR CONDITIONED

1,117 SQ FT

TOTAL CONDITIONED

1,117 SQ FT

FIRST FLOOR UNDER ROOF

1,962 SQ FT

TOTAL UNDER ROOF

1,962 SQ FT

### HIGHLIGHTS

- LARGE COVERED PORCH
- EFFICIENT FRONT PORCH
- KITCHEN ISLAND OPEN CONCEPT
- 2 BEDROOMS 1 BATH