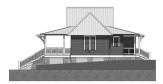

### DESCRIPTION

THE PICKENS RETREAT IS A SWEET, EFFICIENT COTTAGE IDEAL FOR EMPTY NESTERS OR FOR A WEEKEND GET-A-WAY. THE OPEN CONCEPT FAMILY, DINING, AND KITCHEN OPEN TO A LARGE COVERED BACK PORCH. THE SECONDARY BEDROOM IS A GREAT SIZE FOR A BUNK ROOM. THE BATHROOM, WITH LAUNDRY CLOSET, IS EASILY ACCESED FROM THE ENTRY HALL OR MASTER BEDROOM.

### HIGHLIGHTS

- LARGE COVERED PORCH
- EFFICIENT FRONT PORCH
- KITCHEN ISLAND OPEN CONCEPT
- 2 BEDROOMS 1 BATH