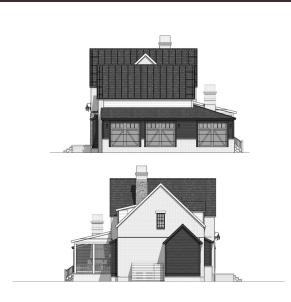

#### DESCRIPTION

THE PEMBROOK RESIDENCE IS A TWO-STORY MODERN ENGLISH COTTAGE, NESTLED IN A RESIDENTIAL SETTING, EXUDES CHARM AND WARMTH. WITH 4 BEDROOMS, 4.5 BATHS, AND A THOUGHTFUL LAYOUT, IT EMBRACES A COZY YET SOPHISTICATED ATMOSPHERE, ACCENTUATED BY A LOFT LIVING ROOM AREA. THE HOME INCLUDES A SEPARATE LARGE BONUS SPACE, PROVIDING FLEXIBILITY FOR VARIOUS ACTIVITIES. INDOOR AND OUTDOOR FIREPLACES ENHANCE THE INVITING AMBIANCE, WHILE A SPACIOUS SCREENED-IN PORCH, CONNECTS TO A DELIGHTFUL DINING PORCH.

### HIGHLIGHTS

- 2 STORY 4 1/2 BATH 4 BEDROOM LOFT AREA BONUS SPACE
- INDOOR/OUTDOOR FIREPLACES
- LARGE SCREENED PORCH OFFICE