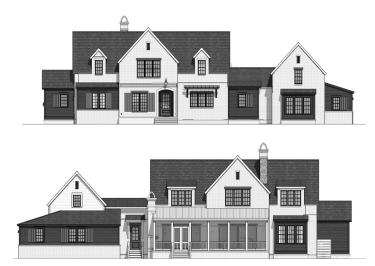

#### DESCRIPTION

THE PEMBROOK RESIDENCE IS A TWO-STORY MODERN ENGLISH COTTAGE, NESTLED IN A RESIDENTIAL SETTING, EXUDES CHARM AND WARMTH. WITH 4 BEDROOMS, 4.5 BATHS, AND A THOUGHTFUL LAYOUT, IT EMBRACES A COZY YET SOPHISTICATED ATMOSPHERE, ACCENTUATED BY A LOFT LIVING ROOM AREA. THE HOME INCLUDES A SEPARATE LARGE BONUS SPACE, PROVIDING FLEXIBILITY FOR VARIOUS ACTIVITIES. INDOOR AND OUTDOOR FIREPLACES ENHANCE THE INVITING AMBIANCE, WHILE A SPACIOUS SCREENED-IN PORCH, CONNECTS TO A DELIGHTFUL DINING PORCH.

### HIGHLIGHTS

- 2 STORY 4 1/2 BATH 4 BEDROOM LOFT AREA BONUS SPACE
- INDOOR/OUTDOOR FIREPLACES
- LARGE SCREENED PORCH OFFICE