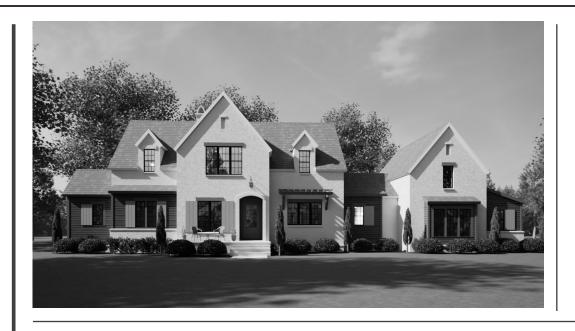

#### DESCRIPTION

THE PEMBROOK RESIDENCE IS A TWO-STORY MODERN ENGLISH COTTAGE, NESTLED IN A RESIDENTIAL SETTING, EXUDES CHARM AND WARMTH. WITH 4 BEDROOMS, 4.5 BATHS, AND A THOUGHTFUL LAYOUT, IT EMBRACES A COZY YET SOPHISTICATED ATMOSPHERE, ACCENTUATED BY A LOFT LIVING ROOM AREA. THE HOME INCLUDES A SEPARATE LARGE BONUS SPACE, PROVIDING FLEXIBILITY FOR VARIOUS ACTIVITIES. INDOOR AND OUTDOOR FIREPLACES ENHANCE THE INVITING AMBIANCE, WHILE A SPACIOUS SCREENED-IN PORCH, CONNECTS TO A DELIGHTFUL DINING PORCH.

### HIGHLIGHTS

- 2 STORY 4 1/2 BATH 4 BEDROOM LOFT AREA BONUS SPACE
- INDOOR/OUTDOOR FIREPLACES
- LARGE SCREENED PORCH OFFICE