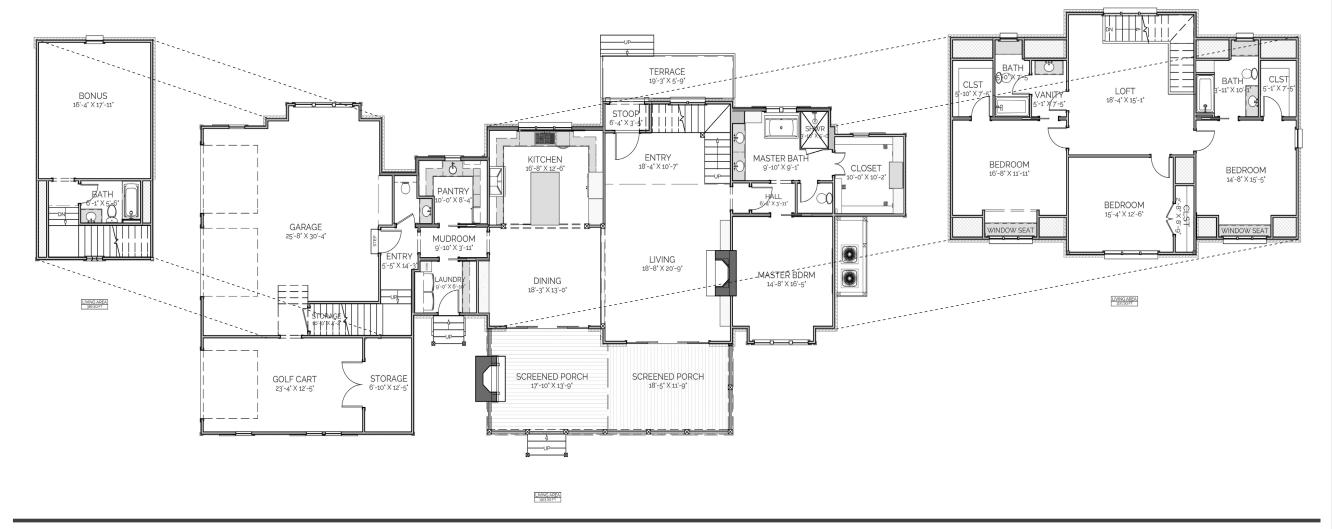

#### AREA CALCULATIONS

FIRST FLOOR CONDITIONED

1,923 SQ FT

SECOND FLOOR CONDITIONED

1,656 SQ FT

TOTAL CONDITIONED

3,579 SQ FT

FIRST FLOOR UNDER ROOF

3,669 SQ FT

SECOND FLOOR UNDER ROOF

1,656 SQ FT

TOTAL UNDER ROOF

5,325 SQ FT

## OVERALL DIMENSIONS

OVERALL WIDTH 103' - 4 1/2" OVERALL DEPTH 50' - 4 1/2"

### HIGHLIGHTS

- 2 STORY 4 1/2 BATH 4 BEDROOM LOFT AREA BONUS SPACE
- INDOOR/OUTDOOR FIREPLACES
- LARGE SCREENED PORCH OFFICE