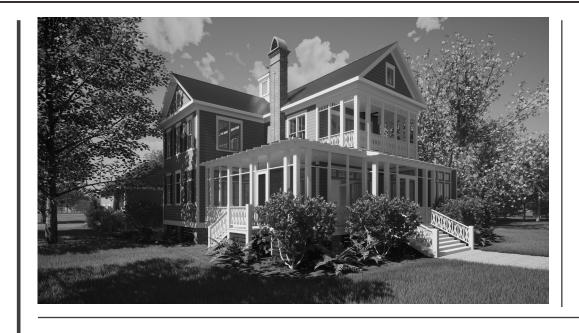

#### DESCRIPTION

The stately North Port Residence leaves nothing to be desired. With 3 bedrooms, a bunkroom, 3 1/2 bath, a grand entry leading into an open concept kitchen, living, and dining area, screened porch with a double sided fireplace, scullery kitchen, laundry room, family room, office, bar, and balcony it holds whatever one might need or want. An elevator is another bonus feature for this home which makes it easier to move furniture, allow handicap accessibility, and provide another way for the elderly to get upstairs.

#### HIGHLIGHTS

- 2 STORY 3 1/2 BATH 3 BEDROOM OPEN CONCEPT SCREEN PORCH
- BUTLER'S PANTRY BUNK ROOM
- DOUBLE SIDED FIREPLACE OFFICE
- Laundry Family Room Elevator• Scullery Kitchen Bar Balcony