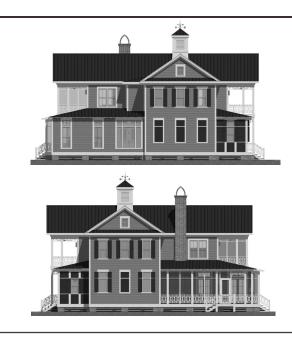

#### DESCRIPTION

The stately North Port Residence leaves nothing to be desired. With 3 bedrooms, a bunkroom, 3 1/2 bath, a grand entry leading into an open concept kitchen, living, and dining area, screened porch with a double sided fireplace, scullery kitchen, laundry room, family room, office, bar, and balcony it holds whatever one might need or want. An elevator is another bonus feature for this home which makes it easier to move furniture, allow handicap accessibility, and provide another way for the elderly to get upstairs.

#### HIGHLIGHTS

- 2 STORY 3 1/2 BATH 3 BEDROOM OPEN CONCEPT SCREEN PORCH
- BUTLER'S PANTRY BUNK ROOM
- DOUBLE SIDED FIREPLACE OFFICE
- Laundry Family Room Elevator• Scullery Kitchen Bar Balcony