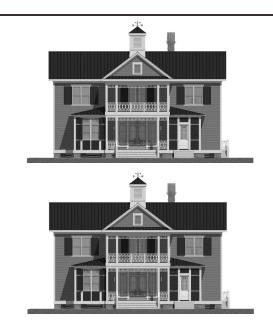

#### DESCRIPTION

The stately North Port Residence leaves nothing to be desired. With 3 bedrooms, a bunkroom, 3 1/2 bath, a grand entry leading into an open concept kitchen, living, and dining area, screened porch with a double sided fireplace, scullery kitchen, laundry room, family room, office, bar, and balcony it holds whatever one might need or want. An elevator is another bonus feature for this home which makes it easier to move furniture, allow handicap accessibility, and provide another way for the elderly to get upstairs.

#### HIGHLIGHTS

- 2 STORY 3 1/2 BATH 3 BEDROOM OPEN CONCEPT SCREEN PORCH
- BUTLER'S PANTRY BUNK ROOM
- DOUBLE SIDED FIREPLACE OFFICE
- Laundry Family Room Elevator• Scullery Kitchen Bar Balcony