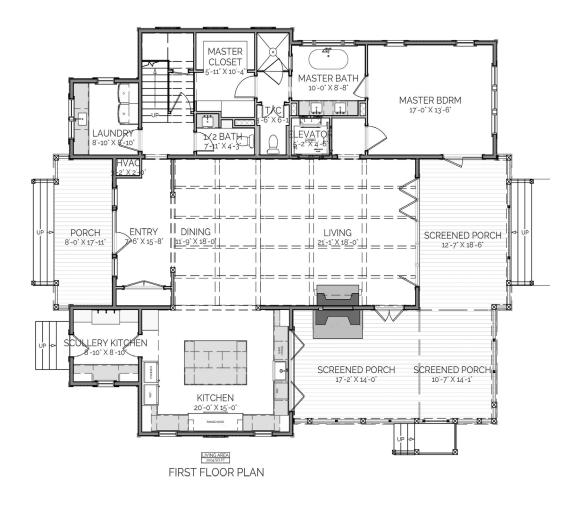

#### DESCRIPTION

The stately North Port Residence leaves nothing to be desired. With 3 bedrooms, a bunkroom, 3 1/2 bath, a grand entry leading into an open concept kitchen, living, and dining area, screened porch with a double sided fireplace, scullery kitchen, laundry room, family room, office, bar, and balcony it holds whatever one might need or want. An elevator is another bonus feature for this home which makes it easier to move furniture, allow handicap accessibility, and provide another way for the elderly to get upstairs.

#### AREA CALCULATIONS

FIRST FLOOR CONDITIONED
2,004 SO FT
SECOND FLOOR CONDITIONED
1,325 SO FT
TOTAL CONDITIONED
3,329 SO FT
FIRST FLOOR UNDER ROOF
2,773 SO FT
SECOND FLOOR UNDER ROOF
1,648 SO FT
TOTAL UNDER ROOF
4,421 SO FT

#### OVERALL DIMENSIONS

OVERALL WIDTH 50' - 0" OVERALL DEPTH 62' - 3"

#### HIGHLIGHTS

- 2 STORY 3 1/2 BATH 3 BEDROOM OPEN CONCEPT SCREEN PORCH
- BUTLER'S PANTRY BUNK ROOM
- DOUBLE SIDED FIREPLACE OFFICE
- Laundry Family Room Elevator• Scullery Kitchen Bar Balcony