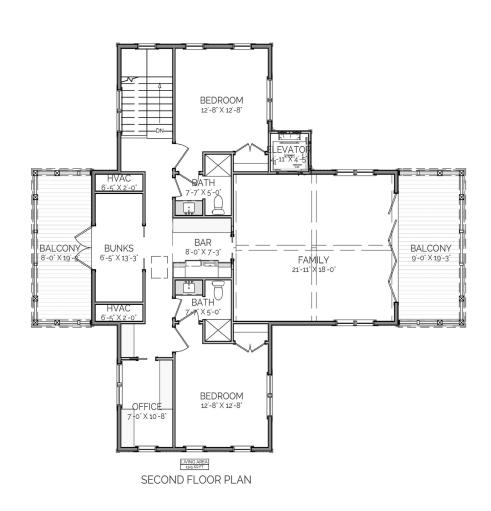

#### DESCRIPTION

The stately North Port Residence leaves nothing to be desired. With 3 bedrooms, a bunkroom, 3 1/2 bath, a grand entry leading into an open concept kitchen, living, and dining area, screened porch with a double sided fireplace, scullery kitchen, laundry room, family room, office, bar, and balcony it holds whatever one might need or want. An elevator is another bonus feature for this home which makes it easier to move furniture, allow handicap accessibility, and provide another way for the elderly to get upstairs.

#### HIGHLIGHTS

- 2 STORY 3 1/2 BATH 3 BEDROOM OPEN CONCEPT SCREEN PORCH
- BUTLER'S PANTRY BUNK ROOM
- DOUBLE SIDED FIREPLACE OFFICE
- Laundry Family Room Elevator• Scullery Kitchen Bar Balcony