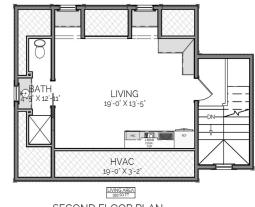

## AREA CALCULATIONS

FIRST FLOOR CONDITIONED 47 SQ FT SECOND FLOOR CONDITIONED 393 SQ FT TOTAL CONDITIONED 440 SQ FT FIRST FLOOR UNDER ROOF 771 SQ FT SECOND FLOOR UNDER ROOF 393 SQ FT TOTAL UNDER ROOF 1,164 SQ FT

#### HIGHLIGHTS

• 2 Car Garage • Kitchenette • Golf Cart Storage • Storage • Bath • Living

North Port

Carriage House

SECOND FLOOR PLAN

This is property of Lake + LAND STUDIO, LLC. This is not a construction document and may not be used or reproduced without the permission of Lake + LAND STUDIO, LLC.