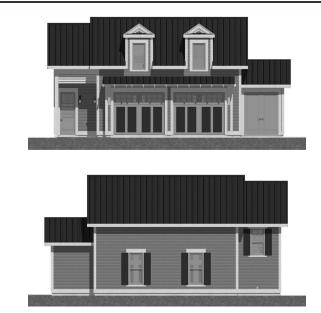

## DESCRIPTION

THE NEW PORT CARRIAGE HOUSE IS A CHARMING ADDITION TO A HOME WITH SPACE FOR TWO VEHICLES, A GOLF CART, AND EXTRA SPACE FOR STORAGE. THE LIVING SPACES UPSTAIRS ARE VERSATILE TO WHATEVER IS NEEDED WHETHER IT'S AN EXTRA GUEST SPACE, MAN CAVE, OR SPACE FOR HANGING OUT AND PLAYING GAMES.

## AREA CALCULATIONS

FIRST FLOOR CONDITIONED 47 SQ FT SECOND FLOOR CONDITIONED 393 SQ FT TOTAL CONDITIONED 440 SQ FT FIRST FLOOR UNDER ROOF 771 SQ FT SECOND FLOOR UNDER ROOF 393 SQ FT TOTAL UNDER ROOF 1,164 SQ FT

# OVERALL DIMENSIONS

OVERALL WIDTH 40' - 0" OVERALL DEPTH 23' - 0"

#### HIGHLIGHTS

• 2 Car Garage • Kitchenette • Golf Cart Storage • Storage • Bath • Living



North Port

Carriage House







SECOND FLOOR PLAN



This is property of Lake + LAND STUDIO, LLC. This is not a construction document and may not be used or reproduced without the permission of Lake + LAND STUDIO, LLC.

# LAKE + LAND STUDIO, LLC

Hattiesburg, MS 601.336.8114 www.lakeandlandstudio.com lakeandlandstudio@gmail.com