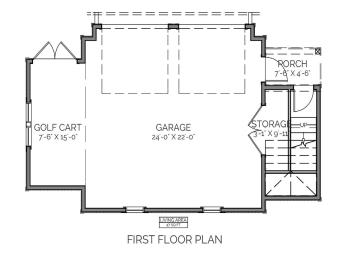

## AREA CALCULATIONS

FIRST FLOOR CONDITIONED 47 SQ FT SECOND FLOOR CONDITIONED 393 SQ FT TOTAL CONDITIONED 440 SQ FT FIRST FLOOR UNDER ROOF 771 SQ FT SECOND FLOOR UNDER ROOF 393 SQ FT TOTAL UNDER ROOF 1,164 SQ FT

#### HIGHLIGHTS

• 2 Car Garage • Kitchenette • Golf Cart Storage • Storage • Bath • Living

North Port

Carriage House

SECOND FLOOR PLAN

This is property of Lake + LAND STUDIO, LLC. This is not a construction document and may not be used or reproduced without the permission of Lake + LAND STUDIO, LLC.