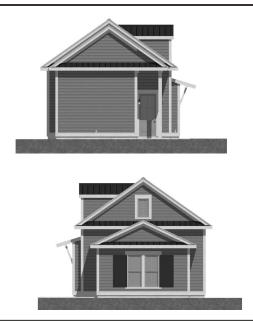

## DESCRIPTION

THE NEW PORT CARRIAGE HOUSE IS A CHARMING ADDITION TO A HOME WITH SPACE FOR TWO VEHICLES, A GOLF CART, AND EXTRA SPACE FOR STORAGE. THE LIVING SPACES UPSTAIRS ARE VERSATILE TO WHATEVER IS NEEDED WHETHER IT'S AN EXTRA GUEST SPACE, MAN CAVE, OR SPACE FOR HANGING OUT AND PLAYING GAMES.

# OVERALL DIMENSIONS

OVERALL WIDTH 40' - 0" OVERALL DEPTH 23' - 0"