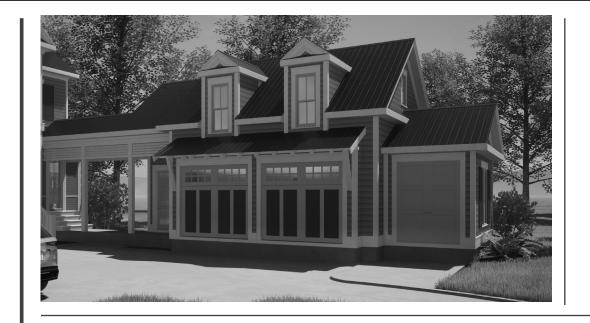

## DESCRIPTION

THE NEW PORT CARRIAGE HOUSE IS A CHARMING ADDITION TO A HOME WITH SPACE FOR TWO VEHICLES, A GOLF CART, AND EXTRA SPACE FOR STORAGE. THE LIVING SPACES UPSTAIRS ARE VERSATILE TO WHATEVER IS NEEDED WHETHER IT'S AN EXTRA GUEST SPACE, MAN CAVE, OR SPACE FOR HANGING OUT AND PLAYING GAMES.

#### HIGHLIGHTS

• 2 Car Garage • Kitchenette • Golf Cart Storage • Storage • Bath • Living

North Port

Carriage House

SECOND FLOOR PLAN

This is property of Lake + LAND STUDIO, LLC. This is not a construction document and may not be used or reproduced without the permission of Lake + LAND STUDIO, LLC.