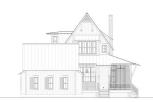

#### DESCRIPTION

THE NEWMAN RESIDENCE IS A MIXTURE OF TRADTIONAL ELEMENTS AND CONTEMPORARY FLARE, AND IS SURE TO ATTRACT THE ATTENTION AND ADMIRATION of viewers. Designed for A LARGE FAMILY OR EVEN A GETAWAY FOR FAMILY AND FRIENDS, THIS HOME HOLDS 4 BEDROOMS (ONE OF WHICH CAN BE USED AS AN OFFICE, A BUNK ROOM, 4 1/2 BATHROOMS, AND PLENTY OF SPACE TO LIVE AND ENTERTAIN WITH AN OPEN CONCEPT PLAN THAT EXTENDS TO A WRAP AROUND PORCH. THE HOME ALSO INCLUDES SOME HIGHLIGHTS SUCH AS A DOUBLE SIDED FIREPLACE, SCREENED PORCH, AND WINE STORAGE FOR ALL THE PARTY NEEDS.

# **OVERALL DIMENSIONS:** 65' 6" WIDE X 99' 7" DEEP

THIS IS PROPERTY OF LAKE + LAND STUDIO, LLC. THIS IS NOT A CONSTRUCTION DOCUMENT AND MAY NOT USED OR REPRODUCED WITHOUT THE PERMISSION OF LAKE + LAND STUDIO, LLC.