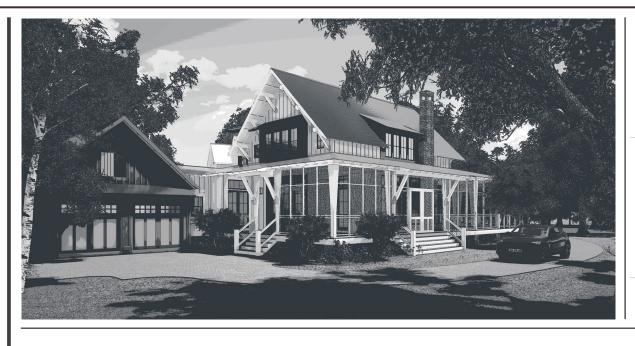

#### DESCRIPTION

THE NEWMAN RESIDENCE IS A MIXTURE OF TRADTIONAL ELEMENTS AND CONTEMPORARY FLARE, AND IS SURE TO ATTRACT THE ATTENTION AND ADMIRATION of viewers. Designed for A LARGE FAMILY OR EVEN A GETAWAY FOR FAMILY AND FRIENDS, THIS HOME HOLDS 4 BEDROOMS (ONE OF WHICH CAN BE USED AS AN OFFICE, A BUNK ROOM, 4 1/2 BATHROOMS, AND PLENTY OF SPACE TO LIVE AND ENTERTAIN WITH AN OPEN CONCEPT PLAN THAT EXTENDS TO A WRAP AROUND PORCH. THE HOME ALSO INCLUDES SOME HIGHLIGHTS SUCH AS A DOUBLE SIDED FIREPLACE, SCREENED PORCH, AND WINE STORAGE FOR ALL THE PARTY NEEDS.

### HIGHLIGHTS

- Two story Open Concept
- WALK-IN PANTRY
   4 BEDROOM
   4 1/2 BATH
   SCREENED PORCH
- BUNK ROOM WINE STORAGE

SECOND FLOOR

FIRST FLOOR

# **OVERALL DIMENSIONS:** 65' 6" WIDE X 99' 7" DEEP

THIS IS PROPERTY OF LAKE + LAND STUDIO, LLC. THIS IS NOT A CONSTRUCTION DOCUMENT AND MAY NOT USED OR REPRODUCED WITHOUT THE PERMISSION OF LAKE + LAND STUDIO, LLC.