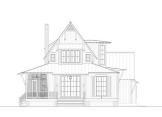

#### DESCRIPTION

THE NEWMAN RESIDENCE IS A MIXTURE OF TRADTIONAL ELEMENTS AND CONTEMPORARY FLARE, AND IS SURE TO ATTRACT THE ATTENTION AND ADMIRATION of viewers. Designed for A LARGE FAMILY OR EVEN A GETAWAY FOR FAMILY AND FRIENDS, THIS HOME HOLDS 4 BEDROOMS (ONE OF WHICH CAN BE USED AS AN OFFICE, A BUNK ROOM, 4 1/2 BATHROOMS, AND PLENTY OF SPACE TO LIVE AND ENTERTAIN WITH AN OPEN CONCEPT PLAN THAT EXTENDS TO A WRAP AROUND PORCH. THE HOME ALSO INCLUDES SOME HIGHLIGHTS SUCH AS A DOUBLE SIDED FIREPLACE, SCREENED PORCH, AND WINE STORAGE FOR ALL THE PARTY NEEDS.

# **OVERALL DIMENSIONS:** 65' 6" WIDE X 99' 7" DEEP

THIS IS PROPERTY OF LAKE + LAND STUDIO, LLC. THIS IS NOT A CONSTRUCTION DOCUMENT AND MAY NOT USED OR REPRODUCED WITHOUT THE PERMISSION OF LAKE + LAND STUDIO, LLC.