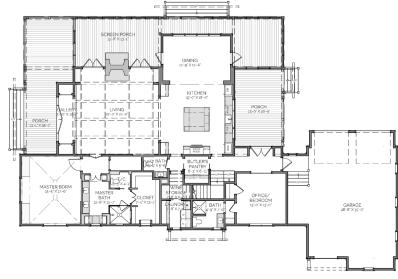

## AREA CALCULATIONS

FIRST FLOOR CONDITIONED
2.491 SQ FT
SECOND FLOOR CONDITIONED
1.119 SQ FT
TOTAL CONDITIONED
3.610 SQ FT
FIRST FLOOR UNDER ROOF
4.608 SQ FT
SECOND FLOOR UNDER ROOF
1.119 SQ FT
TOTAL UNDER ROOF
5.727 SQ FT

### HIGHLIGHTS

- Two story Open Concept
- WALK-IN PANTRY
   4 BEDROOM
   4 1/2 BATH
   SCREENED PORCH
- BUNK ROOM WINE STORAGE

SECOND FLOOR

FIRST FLOOR

# **OVERALL DIMENSIONS:** 65' 6" WIDE X 99' 7" DEEP

THIS IS PROPERTY OF LAKE + LAND STUDIO, LLC. THIS IS NOT A CONSTRUCTION DOCUMENT AND MAY NOT USED OR REPRODUCED WITHOUT THE PERMISSION OF LAKE + LAND STUDIO, LLC.