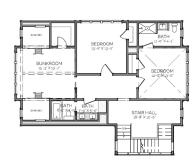

#### DESCRIPTION

THE NEWMAN RESIDENCE IS A MIXTURE OF TRADTIONAL ELEMENTS AND CONTEMPORARY FLARE, AND IS SURE TO ATTRACT THE ATTENTION AND ADMIRATION of viewers. Designed for A LARGE FAMILY OR EVEN A GETAWAY FOR FAMILY AND FRIENDS, THIS HOME HOLDS 4 BEDROOMS (ONE OF WHICH CAN BE USED AS AN OFFICE, A BUNK ROOM, 4 1/2 BATHROOMS, AND PLENTY OF SPACE TO LIVE AND ENTERTAIN WITH AN OPEN CONCEPT PLAN THAT EXTENDS TO A WRAP AROUND PORCH. THE HOME ALSO INCLUDES SOME HIGHLIGHTS SUCH AS A DOUBLE SIDED FIREPLACE, SCREENED PORCH, AND WINE STORAGE FOR ALL THE PARTY NEEDS.

## AREA CALCULATIONS

FIRST FLOOR CONDITIONED
2.491 SQ FT
SECOND FLOOR CONDITIONED
1.119 SQ FT
TOTAL CONDITIONED
3.610 SQ FT
FIRST FLOOR UNDER ROOF
4.608 SQ FT
SECOND FLOOR UNDER ROOF
1.119 SQ FT
TOTAL UNDER ROOF
5.727 SQ FT

### HIGHLIGHTS

- Two story Open Concept
- WALK-IN PANTRY
   4 BEDROOM
   4 1/2 BATH
   SCREENED PORCH
- BUNK ROOM WINE STORAGE

SECOND FLOOR

FIRST FLOOR