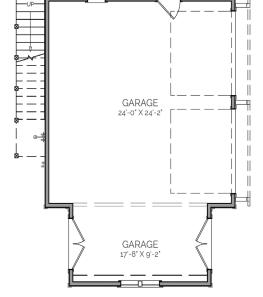

#### DESCRIPTION

THE MULBERRY CARRIAGE HOUSE IS A GREAT ADDITION TO GET A LITTLE EXTRA SPACE THAT MAY HAVE BEEN ORIGINALLY UNANTICIPATED. THE FIRST FLOOR INCORPORATES A 2 CAR GARAGE WITH ADDITIONAL SPACE FOR STORAGE OR A SMALLER VEHCILE. THE UPPER FLOOR OPENS INTO A FULLY FUNCTIONING KITCHEN AND LIVING SPACE. A BED NOOK IS NESTLED TO THE SIDE--PERFECT FOR A BRIEF GUEST!

## HIGHLIGHTS

11/2 STORY • 1 BATH • BED NOOK2 CAR GARAGE • STORAGEKITCHEN • LIVING

FIRST FLOOR PLAN

SECOND FLOOR PLAN