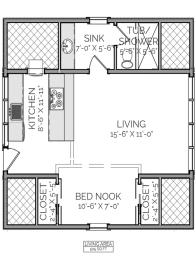

#### DESCRIPTION

THE MULBERRY CARRIAGE HOUSE IS A GREAT ADDITION TO GET A LITTLE EXTRA SPACE THAT MAY HAVE BEEN ORIGINALLY UNANTICIPATED. THE FIRST FLOOR INCORPORATES A 2 CAR GARAGE WITH ADDITIONAL SPACE FOR STORAGE OR A SMALLER VEHCILE. THE UPPER FLOOR OPENS INTO A FULLY FUNCTIONING KITCHEN AND LIVING SPACE. A BED NOOK IS NESTLED TO THE SIDE--PERFECT FOR A BRIEF GUEST!

## HIGHLIGHTS

11/2 STORY • 1 BATH • BED NOOK2 CAR GARAGE • STORAGEKITCHEN • LIVING

FIRST FLOOR PLAN

SECOND FLOOR PLAN