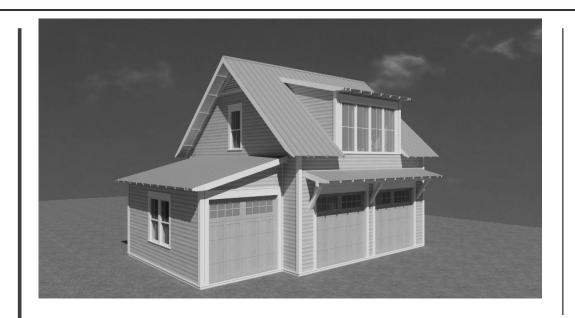

#### DESCRIPTION

THE MULBERRY CARRIAGE HOUSE IS A GREAT ADDITION TO GET A LITTLE EXTRA SPACE THAT MAY HAVE BEEN ORIGINALLY UNANTICIPATED. THE FIRST FLOOR INCORPORATES A 2 CAR GARAGE WITH ADDITIONAL SPACE FOR STORAGE OR A SMALLER VEHCILE. THE UPPER FLOOR OPENS INTO A FULLY FUNCTIONING KITCHEN AND LIVING SPACE. A BED NOOK IS NESTLED TO THE SIDE--PERFECT FOR A BRIEF GUEST!

## HIGHLIGHTS

11/2 STORY • 1 BATH • BED NOOK2 CAR GARAGE • STORAGEKITCHEN • LIVING

FIRST FLOOR PLAN

SECOND FLOOR PLAN

# Mulberry

CARRIAGE HOUSE

THIS IS PROPERTY OF LAKE + LAND STUDIO, LLC. THIS IS NOT A CONSTRUCTION DOCUMENT AND MAY NOT BE USED OR REPRODUCED WITHOUT THE PERMISSION OF LAKE + LAND STUDIO, LLC.