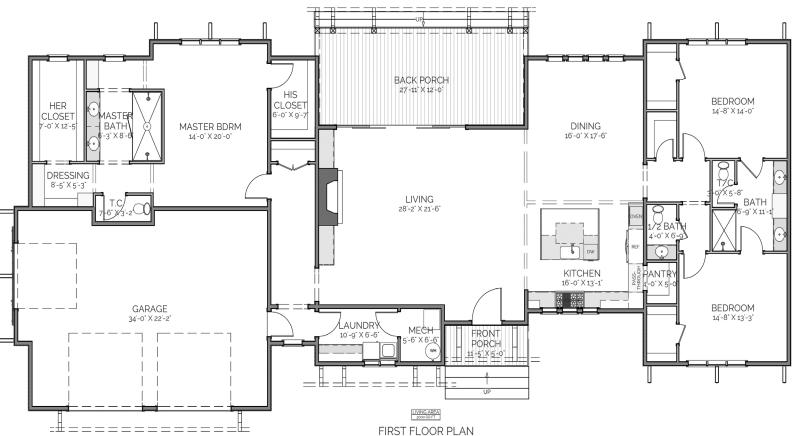

#### DESCRIPTION

FOR THOSE WHO LOVE MODERN LAKE HOUSES, THE GEOMETRY, CLEAN LINES, AND BOLD CONTRASTS OF COLOR/MATERIALS OF THE MONETTA RESIDENCE CERTAINLY FULFILL THE CRITERIA. THIS MEDIUM SIZED FAMILY HOME HAS THREE BEDROOMS, 2 1/2 BATH, AN OPEN CONCEPT LIVING, KITCHEN, AND DINING, LAUNDRY WITH ADJACENT MECHANICAL ROOM, HIDDEN PANTRY, AND A TWO CAR GARAGE WITH AN EXTRA DOOR FOR A GOLF CART.

#### AREA CALCULATIONS

FIRST FLOOR CONDITIONED
3,000 SQ FT
TOTAL CONDITIONED
3,000 SQ FT
FIRST FLOOR UNDER ROOF
4,160 SQ FT
TOTAL UNDER ROOF
4,160 SQ FT

### OVERALL DIMENSIONS

OVERALL WIDTH 105' - 10" OVERALL DEPTH 45' - 6"

## HIGHLIGHTS

- \*1 STORY \*OPEN CONCEPT \*PORCH
- Laundry Room2 1/2 Bath3 BedroomHidden Pantry
- Dressing Room Mechanical
- 2 Car Garage/Golf Cart