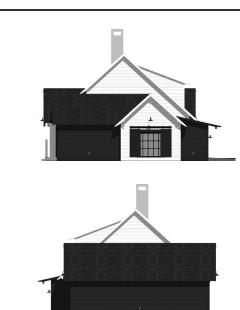

#### DESCRIPTION

FOR THOSE WHO LOVE MODERN LAKE HOUSES, THE GEOMETRY, CLEAN LINES, AND BOLD CONTRASTS OF COLOR/MATERIALS OF THE MONETTA RESIDENCE CERTAINLY FULFILL THE CRITERIA. THIS MEDIUM SIZED FAMILY HOME HAS THREE BEDROOMS, 2 1/2 BATH, AN OPEN CONCEPT LIVING, KITCHEN, AND DINING, LAUNDRY WITH ADJACENT MECHANICAL ROOM, HIDDEN PANTRY, AND A TWO CAR GARAGE WITH AN EXTRA DOOR FOR A GOLF CART.

# MONETTA

RESIDENCE

THIS IS PROPERTY OF LAKE + LAND STUDIO, LLC. THIS IS NOT A CONSTRUCTION DOCUMENT AND MAY NOT BE USED OR REPRODUCED WITHOUT THE PERMISSION OF LAKE + LAND STUDIO, LLC.