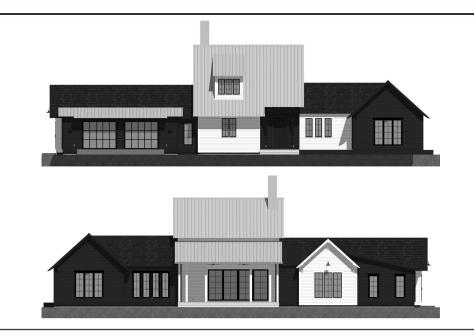

#### DESCRIPTION

FOR THOSE WHO LOVE MODERN LAKE HOUSES, THE GEOMETRY, CLEAN LINES, AND BOLD CONTRASTS OF COLOR/MATERIALS OF THE MONETTA RESIDENCE CERTAINLY FULFILL THE CRITERIA. THIS MEDIUM SIZED FAMILY HOME HAS THREE BEDROOMS, 2 1/2 BATH, AN OPEN CONCEPT LIVING, KITCHEN, AND DINING, LAUNDRY WITH ADJACENT MECHANICAL ROOM, HIDDEN PANTRY, AND A TWO CAR GARAGE WITH AN EXTRA DOOR FOR A GOLF CART.

# MONETTA

RESIDENCE

THIS IS PROPERTY OF LAKE + LAND STUDIO, LLC. THIS IS NOT A CONSTRUCTION DOCUMENT AND MAY NOT BE USED OR REPRODUCED WITHOUT THE PERMISSION OF LAKE + LAND STUDIO, LLC.