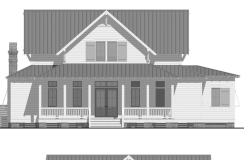

#### DESCRIPTION

THE MINNEOLA RESIDENCE IS RICH WITH CHARACTER WHILE MAINTAINING ITS SIMPLISTIC, YET CHARMING, EXTERIOR. THE ENTRY SPILLS INTO A GREAT ROOM WITH BREATH-TAKING BEAMS AT THE CEILING ALONG WITH AN INDOOR FIREPLACE DIRECTLY ACROSS FROM A METHODICAL KITCHEN. A BUTLER'S PANTRY AND WALK-IN PANTRY ARE BOTH ADJACENT TO THE KITCHEN, REINFORCING A LOGICAL AND ACCOMMODATING LAYOUT. THE SECOND FLOOR IS REACHED BY STAIRS TUCKED BEHIND THE FIREPLACE, LEADING ONE TO AN UPSTAIRS LIVING WITH 2 BEDS AND A BUNK ROOM! THIS LAYOUT IS UNDENIABLY A GREAT ONE FOR LARGE FAMILIES.

## OVERALL DIMENSIONS

OVERALL WIDTH
58' - 4"
OVERALL DEPTH
53' - 6"