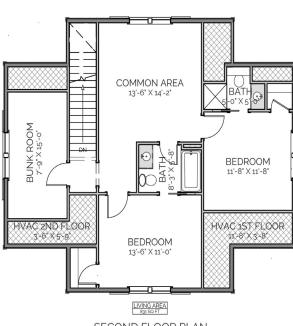

#### DESCRIPTION

THE MINNEOLA RESIDENCE IS RICH WITH CHARACTER WHILE MAINTAINING ITS SIMPLISTIC, YET CHARMING, EXTERIOR. THE ENTRY SPILLS INTO A GREAT ROOM WITH BREATH-TAKING BEAMS AT THE CEILING ALONG WITH AN INDOOR FIREPLACE DIRECTLY ACROSS FROM A METHODICAL KITCHEN. A BUTLER'S PANTRY AND WALK-IN PANTRY ARE BOTH ADJACENT TO THE KITCHEN, REINFORCING A LOGICAL AND ACCOMMODATING LAYOUT. THE SECOND FLOOR IS REACHED BY STAIRS TUCKED BEHIND THE FIREPLACE, LEADING ONE TO AN UPSTAIRS LIVING WITH 2 BEDS AND A BUNK ROOM! THIS LAYOUT IS UNDENIABLY A GREAT ONE FOR LARGE FAMILIES.

#### AREA CALCULATIONS

FIRST FLOOR CONDITIONED
1,879 SQ FT
SECOND FLOOR CONDITIONED
831 SQ FT
TOTAL CONDITIONED
2,710 SQ FT
FIRST FLOOR UNDER ROOF
2,579 SQ FT
SECOND FLOOR UNDER ROOF
831 SQ FT
TOTAL UNDER ROOF
3,410 SQ FT

### HIGHLIGHTS

- 2 Story 3 1/2 Bath 3 Bedroom
- LAUNDRY SCREENED PORCH
- BUNK ROOM EXPOSED BEAMS
- LIBRARY/DEN BUTLER'S PANTRY

SECOND FLOOR PLAN