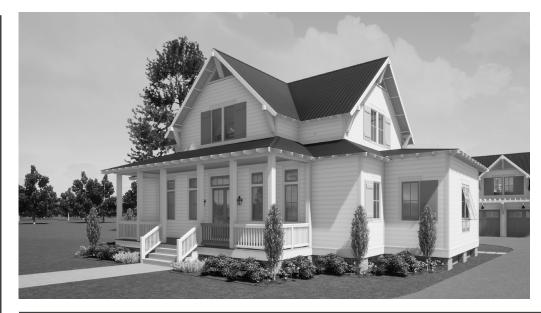

#### DESCRIPTION

THE MINNEOLA RESIDENCE IS RICH WITH CHARACTER WHILE MAINTAINING ITS SIMPLISTIC, YET CHARMING, EXTERIOR. THE ENTRY SPILLS INTO A GREAT ROOM WITH BREATH-TAKING BEAMS AT THE CEILING ALONG WITH AN INDOOR FIREPLACE DIRECTLY ACROSS FROM A METHODICAL KITCHEN. A BUTLER'S PANTRY AND WALK-IN PANTRY ARE BOTH ADJACENT TO THE KITCHEN, REINFORCING A LOGICAL AND ACCOMMODATING LAYOUT. THE SECOND FLOOR IS REACHED BY STAIRS TUCKED BEHIND THE FIREPLACE, LEADING ONE TO AN UPSTAIRS LIVING WITH 2 BEDS AND A BUNK ROOM! THIS LAYOUT IS UNDENIABLY A GREAT ONE FOR LARGE FAMILIES.

# MINNEOLA

RESIDENCE

THIS IS PROPERTY OF LAKE + LAND STUDIO, LLC. THIS IS NOT A CONSTRUCTION DOCUMENT AND MAY NOT BE USED OR REPRODUCED WITHOUT THE PERMISSION OF LAKE + LAND STUDIO, LLC.