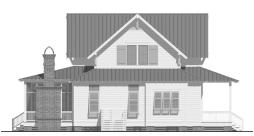

#### DESCRIPTION

THE MINNEOLA RESIDENCE IS RICH WITH CHARACTER WHILE MAINTAINING ITS SIMPLISTIC, YET CHARMING, EXTERIOR. THE ENTRY SPILLS INTO A GREAT ROOM WITH BREATH-TAKING BEAMS AT THE CEILING ALONG WITH AN INDOOR FIREPLACE DIRECTLY ACROSS FROM A METHODICAL KITCHEN. A BUTLER'S PANTRY AND WALK-IN PANTRY ARE BOTH ADJACENT TO THE KITCHEN, REINFORCING A LOGICAL AND ACCOMMODATING LAYOUT. THE SECOND FLOOR IS REACHED BY STAIRS TUCKED BEHIND THE FIREPLACE, LEADING ONE TO AN UPSTAIRS LIVING WITH 2 BEDS AND A BUNK ROOM! THIS LAYOUT IS UNDENIABLY A GREAT ONE FOR LARGE FAMILIES.

# MINNEOLA

RESIDENCE

THIS IS PROPERTY OF LAKE + LAND STUDIO, LLC. THIS IS NOT A CONSTRUCTION DOCUMENT AND MAY NOT BE USED OR REPRODUCED WITHOUT THE PERMISSION OF LAKE + LAND STUDIO, LLC.