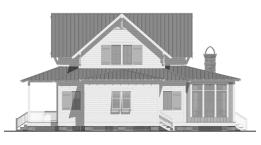

#### DESCRIPTION

THE MINNEOLA RESIDENCE IS RICH WITH CHARACTER WHILE MAINTAINING ITS SIMPLISTIC, YET CHARMING, EXTERIOR. THE ENTRY SPILLS INTO A GREAT ROOM WITH BREATH-TAKING BEAMS AT THE CEILING ALONG WITH AN INDOOR FIREPLACE DIRECTLY ACROSS FROM A METHODICAL KITCHEN. A BUTLER'S PANTRY AND WALK-IN PANTRY ARE BOTH ADJACENT TO THE KITCHEN, REINFORCING A LOGICAL AND ACCOMMODATING LAYOUT. THE SECOND FLOOR IS REACHED BY STAIRS TUCKED BEHIND THE FIREPLACE, LEADING ONE TO AN UPSTAIRS LIVING WITH 2 BEDS AND A BUNK ROOM! THIS LAYOUT IS UNDENIABLY A GREAT ONE FOR LARGE FAMILIES.