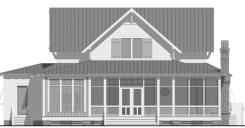

#### DESCRIPTION

THE MINNEOLA RESIDENCE IS RICH WITH CHARACTER WHILE MAINTAINING ITS SIMPLISTIC, YET CHARMING, EXTERIOR. THE ENTRY SPILLS INTO A GREAT ROOM WITH BREATH-TAKING BEAMS AT THE CEILING ALONG WITH AN INDOOR FIREPLACE DIRECTLY ACROSS FROM A METHODICAL KITCHEN. A BUTLER'S PANTRY AND WALK-IN PANTRY ARE BOTH ADJACENT TO THE KITCHEN, REINFORCING A LOGICAL AND ACCOMMODATING LAYOUT. THE SECOND FLOOR IS REACHED BY STAIRS TUCKED BEHIND THE FIREPLACE, LEADING ONE TO AN UPSTAIRS LIVING WITH 2 BEDS AND A BUNK ROOM! THIS LAYOUT IS UNDENIABLY A GREAT ONE FOR LARGE FAMILIES.

### HIGHLIGHTS

- 2 Story 3 1/2 Bath 3 Bedroom
- LAUNDRY SCREENED PORCH
- BUNK ROOM EXPOSED BEAMS
- LIBRARY/DEN BUTLER'S PANTRY

SECOND FLOOR PLAN