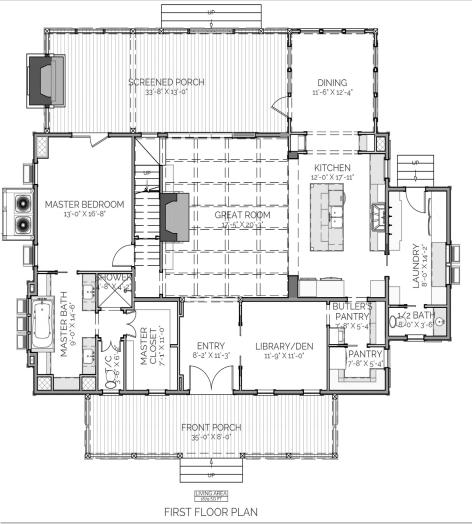

#### DESCRIPTION

THE MINNEOLA RESIDENCE IS RICH WITH CHARACTER WHILE MAINTAINING ITS SIMPLISTIC, YET CHARMING, EXTERIOR. THE ENTRY SPILLS INTO A GREAT ROOM WITH BREATH-TAKING BEAMS AT THE CEILING ALONG WITH AN INDOOR FIREPLACE DIRECTLY ACROSS FROM A METHODICAL KITCHEN. A BUTLER'S PANTRY AND WALK-IN PANTRY ARE BOTH ADJACENT TO THE KITCHEN, REINFORCING A LOGICAL AND ACCOMMODATING LAYOUT. THE SECOND FLOOR IS REACHED BY STAIRS TUCKED BEHIND THE FIREPLACE, LEADING ONE TO AN UPSTAIRS LIVING WITH 2 BEDS AND A BUNK ROOM! THIS LAYOUT IS UNDENIABLY A GREAT ONE FOR LARGE FAMILIES.

#### AREA CALCULATIONS

FIRST FLOOR CONDITIONED
1,879 SQ FT
SECOND FLOOR CONDITIONED
831 SQ FT
TOTAL CONDITIONED
2,710 SQ FT
FIRST FLOOR UNDER ROOF
2,579 SQ FT
SECOND FLOOR UNDER ROOF
831 SQ FT
TOTAL UNDER ROOF
3,410 SQ FT

## OVERALL DIMENSIONS

OVERALL WIDTH
58' - 4"
OVERALL DEPTH
53' - 6"

### HIGHLIGHTS

- 2 Story 3 1/2 Bath 3 Bedroom
- LAUNDRY SCREENED PORCH
- BUNK ROOM EXPOSED BEAMS
- LIBRARY/DEN BUTLER'S PANTRY

SECOND FLOOR PLAN