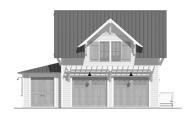

### DESCRIPTION

THE MINNEOLA CARRIAGE HOUSE IS AN APPRECIABLE ADDITION. WITH ITS 2 CAR GARAGE (AND ADDITIONAL SMALL VEHICLE STORAGE) ALONG WITH THE ADDITIONAL PROVISIONS ON THE SECOND FLOOR, THIS IS A HARD DESIGN OF WHICH TO SAY NO! A FULLY FUNCTIONING KITCHEN IN SUCH A COMPACT SPACE TRULY EXPRESSES THE EFFICIENCIES OF THIS DEPICTION. THIS ONE IS HARMONIOUS TO ITS CORE WITH THE MINNEOLA RESIDENCE!

# HIGHLIGHTS

- ■11/2 STORY ■1 BATH BED NOOK
  - 2 CAR GARAGE STORAGE
  - FULL KITCHEN LIVING

SECOND FLOOR PLAN