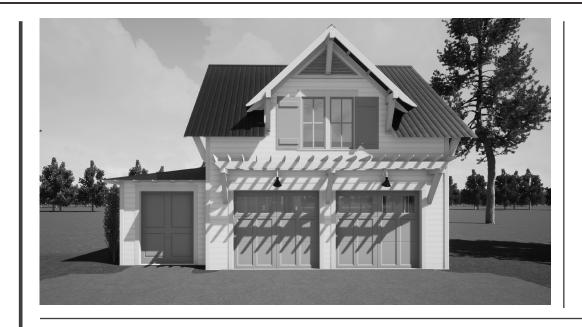

### DESCRIPTION

THE MINNEOLA CARRIAGE HOUSE IS AN APPRECIABLE ADDITION. WITH ITS 2 CAR GARAGE (AND ADDITIONAL SMALL VEHICLE STORAGE) ALONG WITH THE ADDITIONAL PROVISIONS ON THE SECOND FLOOR, THIS IS A HARD DESIGN OF WHICH TO SAY NO! A FULLY FUNCTIONING KITCHEN IN SUCH A COMPACT SPACE TRULY EXPRESSES THE EFFICIENCIES OF THIS DEPICTION. THIS ONE IS HARMONIOUS TO ITS CORE WITH THE MINNEOLA RESIDENCE!

# HIGHLIGHTS

- ■11/2 STORY ■1 BATH BED NOOK
  - 2 CAR GARAGE STORAGE
  - FULL KITCHEN LIVING

SECOND FLOOR PLAN