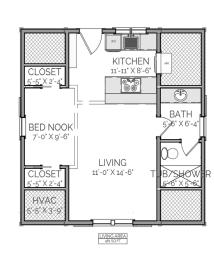

#### AREA CALCULATIONS

FIRST FLOOR CONDITIONED
O SQ FT

SECOND FLOOR CONDITIONED
481 SQ FT

TOTAL CONDITIONED
481 SQ FT

FIRST FLOOR UNDER ROOF
790 SQ FT

SECOND FLOOR UNDER ROOF
481 SQ FT

TOTAL UNDER ROOF
1,271 SQ FT

# HIGHLIGHTS

- ■11/2 STORY ■1 BATH BED NOOK
  - 2 CAR GARAGE STORAGE
  - FULL KITCHEN LIVING

SECOND FLOOR PLAN