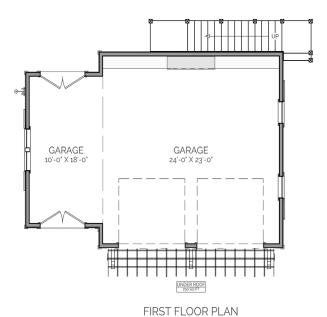

#### AREA CALCULATIONS

FIRST FLOOR CONDITIONED
O SQ FT

SECOND FLOOR CONDITIONED
481 SQ FT

TOTAL CONDITIONED
481 SQ FT

FIRST FLOOR UNDER ROOF
790 SQ FT

SECOND FLOOR UNDER ROOF
481 SQ FT

TOTAL UNDER ROOF
1,271 SQ FT

# OVERALL DIMENSIONS

OVERALL WIDTH

35' - 0"

OVERALL DEPTH

28' - 0"

# HIGHLIGHTS

- ■11/2 STORY ■1 BATH BED NOOK
  - 2 CAR GARAGE STORAGE
  - FULL KITCHEN LIVING

SECOND FLOOR PLAN