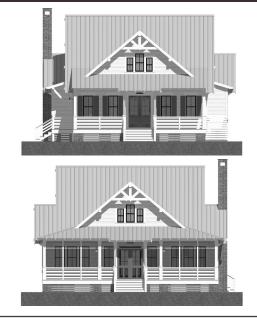

## HIGHLIGHTS

Magnolia

Retreat

OPEN CONCEPT \$11/2 STORY
3 BEDROOM \$31/2 BATH PANTRY
LAUNDRY/MUDROOM FIREPLACE
LOFT \$SPACIOUS FRONT PORCH \$CREENED BACK PORCH

FIRST FLOOR PLAN

THIS IS PROPERTY OF LAKE + LAND STUDIO, LLC. THIS IS NOT A CONSTRUCTION DOCUMENT AND MAY NOT BE USED OR REPRODUCED WITHOUT THE PERMISSION OF LAKE + LAND STUDIO, LLC. LAKE + LAND STUDIO, LLC