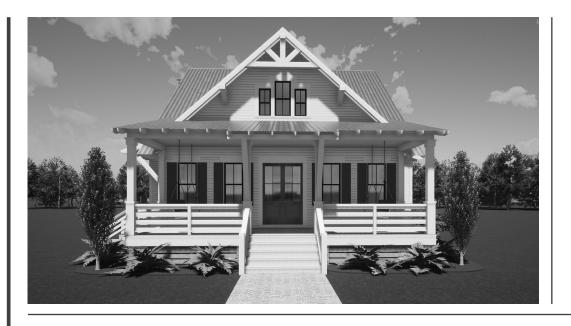

## DESCRIPTION

THE MAGNOLIA RETREAT IS A CHARMING FAMILY GETAWAY OR POTENTIAL HOME. THE SIMPLE LAYOUT CONSISTS OF AN OPEN CONCEPT LIVING, KITCHEN, AND DINING AREA, LAUNDRY/ MUDROOM, 3 BEDROOMS, 3 1/2 BATH, A LOFT SPACE FOR CHILDREN OR TEENS TO HANG OUT, AND SPACIOUS PORCHES FOR ENJOYING THE OUTDOORS AND ENTERTAINING. THE HOME ALSO HAS A FIREPLACE FOR AN ADDED COMFORT BONUS.

## HIGHLIGHTS

Magnolia

Retreat

OPEN CONCEPT \$11/2 STORY
3 BEDROOM \$31/2 BATH PANTRY
LAUNDRY/MUDROOM FIREPLACE
LOFT \$SPACIOUS FRONT PORCH \$CREENED BACK PORCH

FIRST FLOOR PLAN

THIS IS PROPERTY OF LAKE + LAND STUDIO, LLC. THIS IS NOT A CONSTRUCTION DOCUMENT AND MAY NOT BE USED OR REPRODUCED WITHOUT THE PERMISSION OF LAKE + LAND STUDIO, LLC. LAKE + LAND STUDIO, LLC