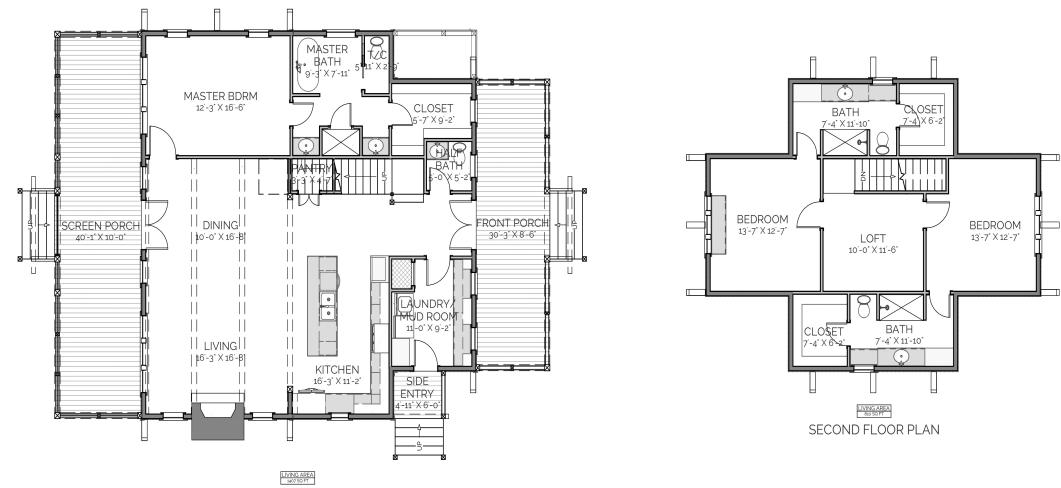

## DESCRIPTION

THE MAGNOLIA RETREAT IS A CHARMING FAMILY GETAWAY OR POTENTIAL HOME. THE SIMPLE LAYOUT CONSISTS OF AN OPEN CONCEPT LIVING, KITCHEN, AND DINING AREA, LAUNDRY/ MUDROOM, 3 BEDROOMS, 3 1/2 BATH, A LOFT SPACE FOR CHILDREN OR TEENS TO HANG OUT, AND SPACIOUS PORCHES FOR ENJOYING THE OUTDOORS AND ENTERTAINING. THE HOME ALSO HAS A FIREPLACE FOR AN ADDED COMFORT BONUS.

## AREA CALCULATIONS

FIRST FLOOR CONDITIONED 1,407 SQ FT SECOND FLOOR CONDITIONED 810 SQ FT TOTAL CONDITIONED 2,217 SQ FT FIRST FLOOR UNDER ROOF 2,060 SQ FT SECOND FLOOR UNDER ROOF 810 SQ FT TOTAL UNDER ROOF 2,870 SQ FT

## OVERALL DIMENSIONS

OVERALL WIDTH 39' - 10" OVERALL DEPTH 56' - 11"

## HIGHLIGHTS

Magnolia

Retreat

OPEN CONCEPT \$11/2 STORY
3 BEDROOM \$31/2 BATH PANTRY
LAUNDRY/MUDROOM FIREPLACE
LOFT \$SPACIOUS FRONT PORCH \$CREENED BACK PORCH

FIRST FLOOR PLAN

THIS IS PROPERTY OF LAKE + LAND STUDIO, LLC. THIS IS NOT A CONSTRUCTION DOCUMENT AND MAY NOT BE USED OR REPRODUCED WITHOUT THE PERMISSION OF LAKE + LAND STUDIO, LLC. LAKE + LAND STUDIO, LLC