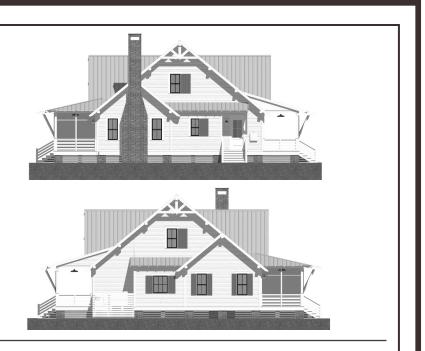

## HIGHLIGHTS

Magnolia

Retreat

OPEN CONCEPT \$11/2 STORY
3 BEDROOM \$31/2 BATH PANTRY
LAUNDRY/MUDROOM FIREPLACE
LOFT \$SPACIOUS FRONT PORCH \$CREENED BACK PORCH

FIRST FLOOR PLAN

THIS IS PROPERTY OF LAKE + LAND STUDIO, LLC. THIS IS NOT A CONSTRUCTION DOCUMENT AND MAY NOT BE USED OR REPRODUCED WITHOUT THE PERMISSION OF LAKE + LAND STUDIO, LLC. LAKE + LAND STUDIO, LLC