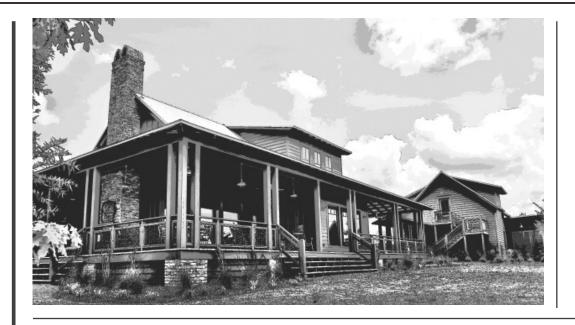

#### DESCRIPTION

THE MADISON RESIDENCE FEATURES AN EFFICIENT LAYOUT WITH GRACIOUS PORCHES MAKING THE MOST OF INDOOR AND OUTDOOR LIVING. INSIDE, THE LIVING ROOM BOASTS A VAULTED CEILING JUST OFF THE OPEN CONCEPT KITCHEN/ DINING AREA. THE DOWNSTAIRS ALSO HOSTS A MASTER SUITE, AND GUEST ROOM WITH EN SUITE, OFFICE, LAUNDRY ROOM, AND HALF BATH. UPSTAIRS COMPRISES OF 2 ADDITIONAL BEDROOMS, A BATHROOM, AND A SITTING AREA. OUTSIDE FEATURES AN OUTDOOR KITCHEN AND FIREPLACE.

## HIGHLIGHTS

- DOUBLE-SIDED FIREPLACE
- SPACIOUS LARGE PORCH OFFICETWO STORY 4 BEDROOM
- SITTING AREA 3 1/2 BATHROOM

Madison

RESIDENCE

THIS IS PROPERTY OF LAKE + LAND STUDIO, LLC. THIS IS NOT A CONSTRUCTION DOCUMENT AND MAY NOT USED OR REPRODUCED WITHOUT THE PERMISSION OF LAKE + LAND STUDIO, LLC.