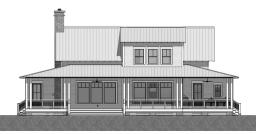

#### DESCRIPTION

THE MADISON RESIDENCE FEATURES AN EFFICIENT LAYOUT WITH GRACIOUS PORCHES MAKING THE MOST OF INDOOR AND OUTDOOR LIVING. INSIDE, THE LIVING ROOM BOASTS A VAULTED CEILING JUST OFF THE OPEN CONCEPT KITCHEN/ DINING AREA. THE DOWNSTAIRS ALSO HOSTS A MASTER SUITE, AND GUEST ROOM WITH EN SUITE, OFFICE, LAUNDRY ROOM, AND HALF BATH. UPSTAIRS COMPRISES OF 2 ADDITIONAL BEDROOMS, A BATHROOM, AND A SITTING AREA. OUTSIDE FEATURES AN OUTDOOR KITCHEN AND FIREPLACE.

# OVERALL DIMENSIONS

OVERALL WIDTH

57' - 9"

OVERALL DEPTH

68' - 2"