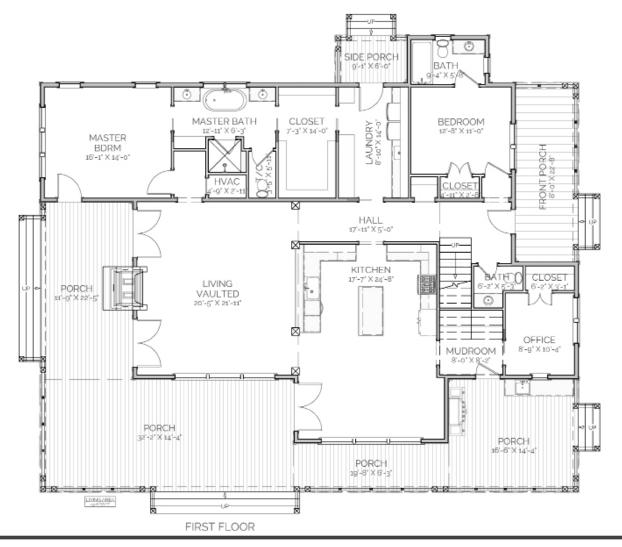

#### DESCRIPTION

THE MADISON RESIDENCE FEATURES AN EFFICIENT LAYOUT WITH GRACIOUS PORCHES MAKING THE MOST OF INDOOR AND OUTDOOR LIVING. INSIDE, THE LIVING ROOM BOASTS A VAULTED CEILING JUST OFF THE OPEN CONCEPT KITCHEN/ DINING AREA. THE DOWNSTAIRS ALSO HOSTS A MASTER SUITE, AND GUEST ROOM WITH EN SUITE, OFFICE, LAUNDRY ROOM, AND HALF BATH. UPSTAIRS COMPRISES OF 2 ADDITIONAL BEDROOMS, A BATHROOM, AND A SITTING AREA. OUTSIDE FEATURES AN OUTDOOR KITCHEN AND FIREPLACE.

#### AREA CALCULATIONS

FIRST FLOOR CONDITIONED
2,326 SQ FT
SECOND FLOOR CONDITIONED
655 SQ FT
TOTAL CONDITIONED
2,981 SQ FT
FIRST FLOOR UNDER ROOF
3,644 SQ FT
SECOND FLOOR UNDER ROOF
655 SQ FT
TOTAL UNDER ROOF
4,299 SQ FT