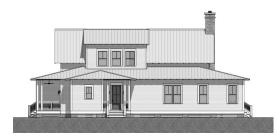

#### DESCRIPTION

THE MADISON RESIDENCE FEATURES AN EFFICIENT LAYOUT WITH GRACIOUS PORCHES MAKING THE MOST OF INDOOR AND OUTDOOR LIVING. INSIDE, THE LIVING ROOM BOASTS A VAULTED CEILING JUST OFF THE OPEN CONCEPT KITCHEN/ DINING AREA. THE DOWNSTAIRS ALSO HOSTS A MASTER SUITE, AND GUEST ROOM WITH EN SUITE, OFFICE, LAUNDRY ROOM, AND HALF BATH. UPSTAIRS COMPRISES OF 2 ADDITIONAL BEDROOMS, A BATHROOM, AND A SITTING AREA. OUTSIDE FEATURES AN OUTDOOR KITCHEN AND FIREPLACE.

# OVERALL DIMENSIONS

OVERALL WIDTH

57' - 9"

OVERALL DEPTH

68' - 2"