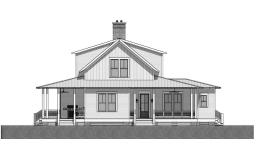

#### DESCRIPTION

THE MADISON RESIDENCE FEATURES AN EFFICIENT LAYOUT WITH GRACIOUS PORCHES MAKING THE MOST OF INDOOR AND OUTDOOR LIVING. INSIDE, THE LIVING ROOM BOASTS A VAULTED CEILING JUST OFF THE OPEN CONCEPT KITCHEN/ DINING AREA. THE DOWNSTAIRS ALSO HOSTS A MASTER SUITE, AND GUEST ROOM WITH EN SUITE, OFFICE, LAUNDRY ROOM, AND HALF BATH. UPSTAIRS COMPRISES OF 2 ADDITIONAL BEDROOMS, A BATHROOM, AND A SITTING AREA. OUTSIDE FEATURES AN OUTDOOR KITCHEN AND FIREPLACE.

# OVERALL DIMENSIONS

OVERALL WIDTH

57' - 9"

OVERALL DEPTH

68' - 2"