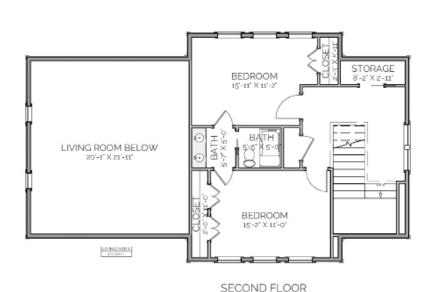

#### DESCRIPTION

THE MADISON RESIDENCE FEATURES AN EFFICIENT LAYOUT WITH GRACIOUS PORCHES MAKING THE MOST OF INDOOR AND OUTDOOR LIVING. INSIDE, THE LIVING ROOM BOASTS A VAULTED CEILING JUST OFF THE OPEN CONCEPT KITCHEN/ DINING AREA. THE DOWNSTAIRS ALSO HOSTS A MASTER SUITE, AND GUEST ROOM WITH EN SUITE, OFFICE, LAUNDRY ROOM, AND HALF BATH. UPSTAIRS COMPRISES OF 2 ADDITIONAL BEDROOMS, A BATHROOM, AND A SITTING AREA. OUTSIDE FEATURES AN OUTDOOR KITCHEN AND FIREPLACE.

#### AREA CALCULATIONS

FIRST FLOOR CONDITIONED
2,326 SQ FT
SECOND FLOOR CONDITIONED
655 SQ FT
TOTAL CONDITIONED
2,981 SQ FT
FIRST FLOOR UNDER ROOF
3,644 SQ FT
SECOND FLOOR UNDER ROOF
655 SQ FT
TOTAL UNDER ROOF
4,299 SQ FT