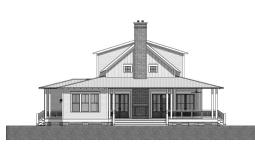

#### DESCRIPTION

THE MADISON RESIDENCE FEATURES AN EFFICIENT LAYOUT WITH GRACIOUS PORCHES MAKING THE MOST OF INDOOR AND OUTDOOR LIVING. INSIDE, THE LIVING ROOM BOASTS A VAULTED CEILING JUST OFF THE OPEN CONCEPT KITCHEN/ DINING AREA. THE DOWNSTAIRS ALSO HOSTS A MASTER SUITE, AND GUEST ROOM WITH EN SUITE, OFFICE, LAUNDRY ROOM, AND HALF BATH. UPSTAIRS COMPRISES OF 2 ADDITIONAL BEDROOMS, A BATHROOM, AND A SITTING AREA. OUTSIDE FEATURES AN OUTDOOR KITCHEN AND FIREPLACE.

## HIGHLIGHTS

- DOUBLE-SIDED FIREPLACE
- SPACIOUS LARGE PORCH OFFICETWO STORY 4 BEDROOM
- SITTING AREA 3 1/2 BATHROOM

Madison

RESIDENCE

THIS IS PROPERTY OF LAKE + LAND STUDIO, LLC. THIS IS NOT A CONSTRUCTION DOCUMENT AND MAY NOT USED OR REPRODUCED WITHOUT THE PERMISSION OF LAKE + LAND STUDIO, LLC.