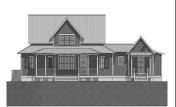

## DESCRIPTION

THE MACON RESIDENCE HAS MUCH TO OFFER. THE MAIN SECTION OF THE HOME HAS THREE BEDROOMS, TWO AND A HALF BATHS, A GREAT ROOM AS WELL AS A LIVING SPACE, AN OPEN CONCEPT, AND TWO COVERED PORCHES ON THE FRONT AND BACK OF THE HOME. THE HOME ALSO INCLUDES A SEPARATE GUEST SUITE WITH ITS OWN BEDROOM, LIVING SPACE, KITCHEN, BATH, WALK-IN CLOSET, AND TWO SMALL PORCHES ALSO LOCATED ON THE FRONT AND BACK OF THE HOME.

## HIGHLIGHTS

- ■11/2 STORY COVERED PORCHES ■4 BEDROOM ■3-1/2 BATH
- GUEST SUITE OPEN CONCEPT
- GREAT ROOM & LVING SPACE

RESIDENCE