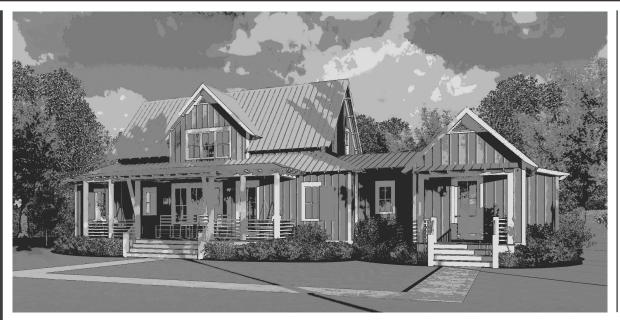

## DESCRIPTION

THE MACON RESIDENCE HAS MUCH TO OFFER. THE MAIN SECTION OF THE HOME HAS THREE BEDROOMS, TWO AND A HALF BATHS, A GREAT ROOM AS WELL AS A LIVING SPACE, AN OPEN CONCEPT, AND TWO COVERED PORCHES ON THE FRONT AND BACK OF THE HOME. THE HOME ALSO INCLUDES A SEPARATE GUEST SUITE WITH ITS OWN BEDROOM, LIVING SPACE, KITCHEN, BATH, WALK-IN CLOSET, AND TWO SMALL PORCHES ALSO LOCATED ON THE FRONT AND BACK OF THE HOME.

## HIGHLIGHTS

- ■11/2 STORY COVERED PORCHES ■4 BEDROOM ■3-1/2 BATH
- GUEST SUITE OPEN CONCEPT
- GREAT ROOM & LVING SPACE

RESIDENCE