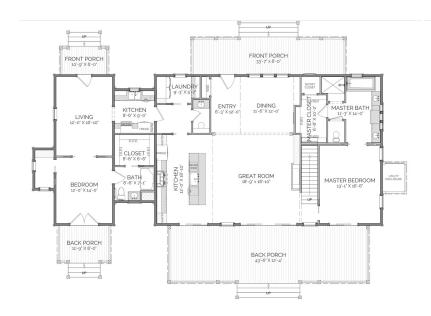

## DESCRIPTION

THE MACON RESIDENCE HAS MUCH TO OFFER. THE MAIN SECTION OF THE HOME HAS THREE BEDROOMS, TWO AND A HALF BATHS, A GREAT ROOM AS WELL AS A LIVING SPACE, AN OPEN CONCEPT, AND TWO COVERED PORCHES ON THE FRONT AND BACK OF THE HOME. THE HOME ALSO INCLUDES A SEPARATE GUEST SUITE WITH ITS OWN BEDROOM, LIVING SPACE, KITCHEN, BATH, WALK-IN CLOSET, AND TWO SMALL PORCHES ALSO LOCATED ON THE FRONT AND BACK OF THE HOME.

## AREA CALCULATIONS

FIRST FLOOR CONDITIONED 2,238 SQ FT SECOND FLOOR CONDITIONED 742 SQ FT TOTAL CONDITIONED 2,980 SQ FT FIRST FLOOR UNDER ROOF 3,197 SQ FT SECOND FLOOR UNDER ROOF 874 SQ FT TOTAL UNDER ROOF 4,070 SQ FT

# **OVERALL DIMENSIONS:**

75' 2" WIDE X 52' 6" DEEP

THIS IS PROPERTY OF LAKE + LAND STUDIO, LLC. THIS IS NOT A CONSTRUCTION DOCUMENT AND MAY NOT USED OR REPRODUCED WITHOUT THE PERMISSION OF LAKE + LAND STUDIO, LLC.