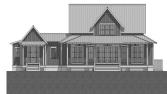

## DESCRIPTION

THE MACON RESIDENCE HAS MUCH TO OFFER. THE MAIN SECTION OF THE HOME HAS THREE BEDROOMS, TWO AND A HALF BATHS, A GREAT ROOM AS WELL AS A LIVING SPACE, AN OPEN CONCEPT, AND TWO COVERED PORCHES ON THE FRONT AND BACK OF THE HOME. THE HOME ALSO INCLUDES A SEPARATE GUEST SUITE WITH ITS OWN BEDROOM, LIVING SPACE, KITCHEN, BATH, WALK-IN CLOSET, AND TWO SMALL PORCHES ALSO LOCATED ON THE FRONT AND BACK OF THE HOME.

## HIGHLIGHTS

- ■11/2 STORY COVERED PORCHES ■4 BEDROOM ■3-1/2 BATH
- GUEST SUITE OPEN CONCEPT
- GREAT ROOM & LVING SPACE

RESIDENCE