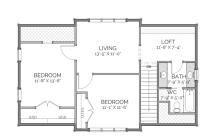

## DESCRIPTION

THE MACON RESIDENCE HAS MUCH TO OFFER. THE MAIN SECTION OF THE HOME HAS THREE BEDROOMS, TWO AND A HALF BATHS, A GREAT ROOM AS WELL AS A LIVING SPACE, AN OPEN CONCEPT, AND TWO COVERED PORCHES ON THE FRONT AND BACK OF THE HOME. THE HOME ALSO INCLUDES A SEPARATE GUEST SUITE WITH ITS OWN BEDROOM, LIVING SPACE, KITCHEN, BATH, WALK-IN CLOSET, AND TWO SMALL PORCHES ALSO LOCATED ON THE FRONT AND BACK OF THE HOME.

## AREA CALCULATIONS

FIRST FLOOR CONDITIONED 2,238 SQ FT SECOND FLOOR CONDITIONED 742 SQ FT TOTAL CONDITIONED 2,980 SQ FT FIRST FLOOR UNDER ROOF 3,197 SQ FT SECOND FLOOR UNDER ROOF 874 SQ FT TOTAL UNDER ROOF 4,070 SQ FT

## HIGHLIGHTS

- ■11/2 STORY COVERED PORCHES ■4 BEDROOM ■3-1/2 BATH
- GUEST SUITE OPEN CONCEPT
- GREAT ROOM & LVING SPACE

RESIDENCE