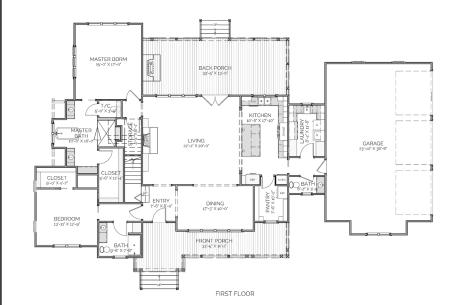

### DESCRIPTION

THE LOUIN RESIDENCE FEATURES A LARGE KITCHEN OPEN TO A SPACIOUS LIVING ROOM LEADING TO THE SCREENED BACK PORCH. COMPLETE WITH OUTDOOR THIS SURE-TO-BE KITCHEN. ENVIOUS KITCHEN INCLUDES A LARGE WALK-IN PANTRY. THE FIRST FLOOR OFFERS AN AMPLE MASTER SUITE WITH HIS AND HER VANITIES, SEPERATE TUB AND SHOWER, TOILET CLOSET, AND HUGE WALK-IN CLOSET. ALSO DOWNSTAIRS, IS AN ADDITIONAL BEDROOM, DINING ROOM, AND LAUNDRY ROOM. THE SECOND FLOOR HOUSES TWO BEDROOMS, A FULL BATH, A COZY LOFT, AND A NOOK RIGHT OFF THE STAIRS IDEAL FOR A BUILT-IN STORAGE BENCH.

### AREA CALCULATIONS

FIRST FLOOR CONDITIONED

2,219 SQ FT

SECOND FLOOR CONDITIONED

964 SQ FT

TOTAL CONDITIONED

3,183 SQ FT

FIRST FLOOR UNDER ROOF

3,843 SQ FT

SECOND FLOOR UNDER ROOF

964 SQ FT

TOTAL UNDER ROOF

4,807 SQ FT

### HIGHLIGHTS

- TWO STORY GARAGE
  - ■4 BEDROOM ■3-1/2 BATH
  - LARGE SCREEN PORCH
- \*KITCHEN ISLAND \*LOFT

SECOND FLOOR

## **OVERALL DIMENSIONS:** 90' 8" WIDE X 56' 7" DEEP

THIS IS PROPERTY OF LAKE + LAND STUDIO, LLC. THIS IS NOT A CONSTRUCTION DOCUMENT AND MAY NOT USED OR REPRODUCED WITHOUT THE PERMISSION OF LAKE + LAND STUDIO, LLC.