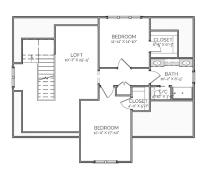

### DESCRIPTION

THE LOUIN RESIDENCE FEATURES A LARGE KITCHEN OPEN TO A SPACIOUS LIVING ROOM LEADING TO THE SCREENED BACK PORCH. COMPLETE WITH OUTDOOR THIS SURE-TO-BE KITCHEN. ENVIOUS KITCHEN INCLUDES A LARGE WALK-IN PANTRY. THE FIRST FLOOR OFFERS AN AMPLE MASTER SUITE WITH HIS AND HER VANITIES, SEPERATE TUB AND SHOWER, TOILET CLOSET, AND HUGE WALK-IN CLOSET. ALSO DOWNSTAIRS, IS AN ADDITIONAL BEDROOM, DINING ROOM, AND LAUNDRY ROOM. THE SECOND FLOOR HOUSES TWO BEDROOMS, A FULL BATH, A COZY LOFT, AND A NOOK RIGHT OFF THE STAIRS IDEAL FOR A BUILT-IN STORAGE BENCH.

### HIGHLIGHTS

- TWO STORY GARAGE
  - ■4 BEDROOM ■3-1/2 BATH
  - LARGE SCREEN PORCH
- \*KITCHEN ISLAND \*LOFT

SECOND FLOOR

## **OVERALL DIMENSIONS:** 90' 8" WIDE X 56' 7" DEEP

THIS IS PROPERTY OF LAKE + LAND STUDIO, LLC. THIS IS NOT A CONSTRUCTION DOCUMENT AND MAY NOT USED OR REPRODUCED WITHOUT THE PERMISSION OF LAKE + LAND STUDIO, LLC.