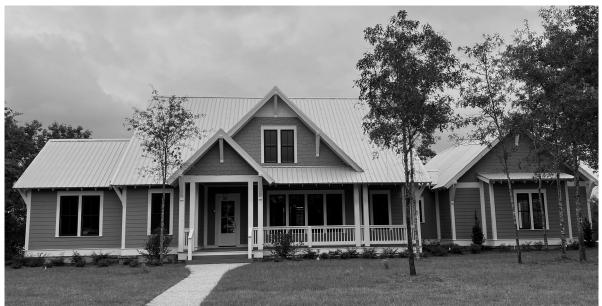

### DESCRIPTION

THE LOUIN RESIDENCE FEATURES A LARGE KITCHEN OPEN TO A SPACIOUS LIVING ROOM LEADING TO THE SCREENED BACK PORCH. COMPLETE WITH OUTDOOR THIS SURE-TO-BE KITCHEN. ENVIOUS KITCHEN INCLUDES A LARGE WALK-IN PANTRY. THE FIRST FLOOR OFFERS AN AMPLE MASTER SUITE WITH HIS AND HER VANITIES, SEPERATE TUB AND SHOWER, TOILET CLOSET, AND HUGE WALK-IN CLOSET. ALSO DOWNSTAIRS, IS AN ADDITIONAL BEDROOM, DINING ROOM, AND LAUNDRY ROOM. THE SECOND FLOOR HOUSES TWO BEDROOMS, A FULL BATH, A COZY LOFT, AND A NOOK RIGHT OFF THE STAIRS IDEAL FOR A BUILT-IN STORAGE BENCH.

### HIGHLIGHTS

- TWO STORY GARAGE
  - ■4 BEDROOM ■3-1/2 BATH
  - LARGE SCREEN PORCH
- \*KITCHEN ISLAND \*LOFT

SECOND FLOOR

## **OVERALL DIMENSIONS:** 90' 8" WIDE X 56' 7" DEEP

THIS IS PROPERTY OF LAKE + LAND STUDIO, LLC. THIS IS NOT A CONSTRUCTION DOCUMENT AND MAY NOT USED OR REPRODUCED WITHOUT THE PERMISSION OF LAKE + LAND STUDIO, LLC.