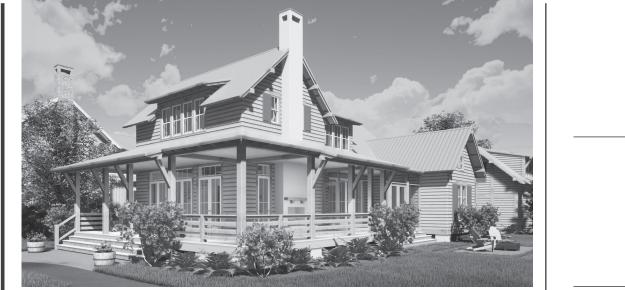

## DESCRIPTION

The Longleaf Cottage CONCEPT PRESENTS A MODERN COTTAGE DESIGN THAT IS LOVELY FROM EVERY PERSPECTIVE. IDEAL FOR EITHER A SMALL FAMILY OR FOR A HOME AWAY FROM HOME. THE LONGLEAF CONTAINS THREE BEDROOMS, A BUNK ROOM, AND FOUR and a half bathrooms. This COTTAGE FEATURES AN OPEN CONCEPT KITCHEN, DINING, LIVING THAT TRANSITIONS OUT ONTO THE WRAP AROUND PORCH AND SCREENED PORCH. TO COMPLETE THE DESIGN A CHARMING DOUBLE SIDED FIREPLACE IS PLACED AS A FOCAL POINT BETWEEN THE TRANSITION OF THE INTERIOR TO THE SCREEN PORCH.

## HIGHLIGHTS

WRAP AROUND PORCH OPEN CONCEPT
BUNK LOFT DOUBLE-SIDED FIREPLACE • 3 BEDROOM • 4 1/2 BATHROOM

FIRST FLOOR PLAN

ONGLEAF

COTTAGE

This is property of Lake + LAND STUDIO, LLC. THIS IS NOT A CONSTRUCTION DOCUMENT AND MAY NOT BE USED OR REPRODUCED WITHOUT THE PERMISSION OF Lake + Land Studio, LLC.