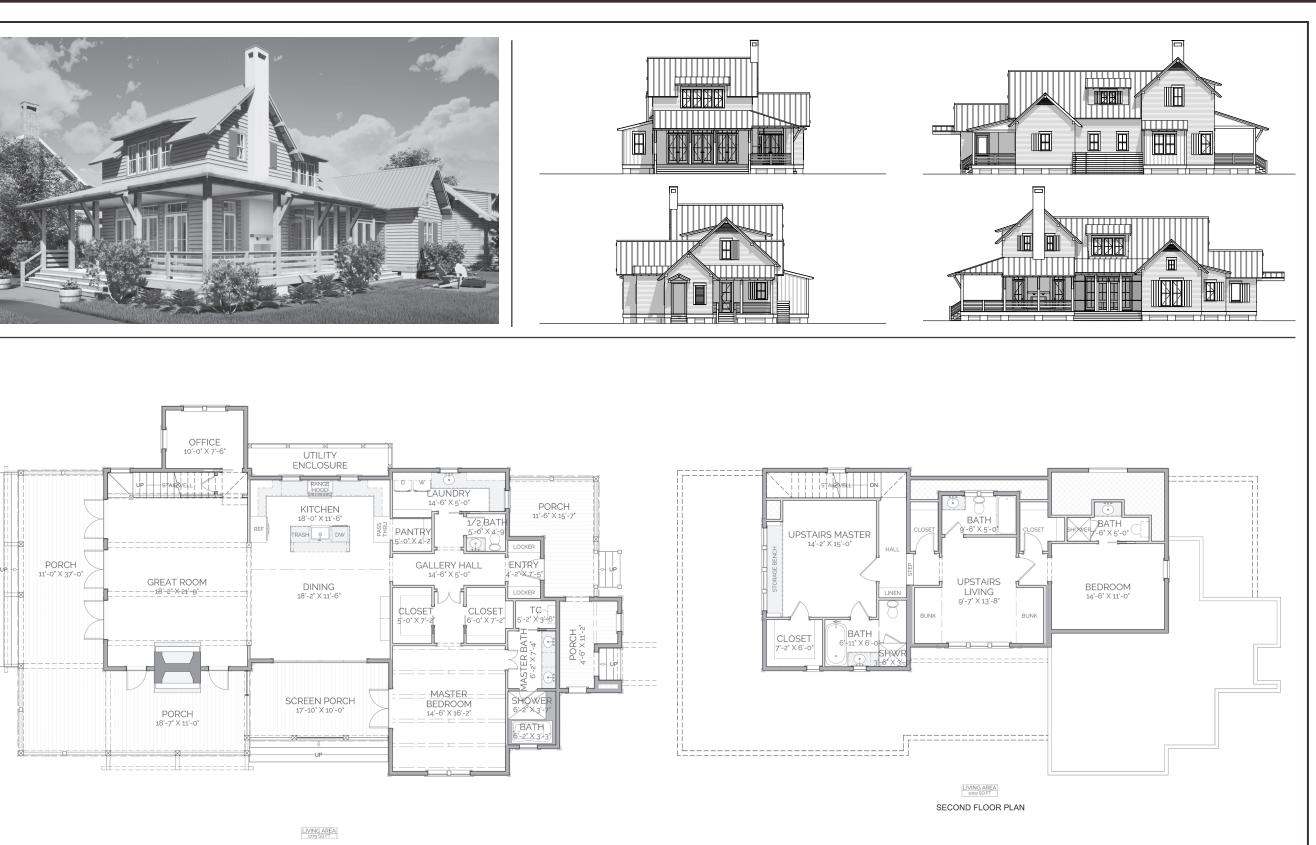

## DESCRIPTION

The Longleaf Cottage CONCEPT PRESENTS A MODERN COTTAGE DESIGN THAT IS LOVELY FROM EVERY PERSPECTIVE. IDEAL FOR EITHER A SMALL FAMILY OR FOR A HOME AWAY FROM HOME. THE LONGLEAF CONTAINS THREE BEDROOMS, A BUNK ROOM, AND FOUR and a half bathrooms. This COTTAGE FEATURES AN OPEN CONCEPT KITCHEN, DINING, LIVING THAT TRANSITIONS OUT ONTO THE WRAP AROUND PORCH AND SCREENED PORCH. TO COMPLETE THE DESIGN A CHARMING DOUBLE SIDED FIREPLACE IS PLACED AS A FOCAL POINT BETWEEN THE TRANSITION OF THE INTERIOR TO THE SCREEN PORCH.

## AREA CALCULATIONS

FIRST FLOOR CONDITIONED 1,779 SQ FT SECOND FLOOR CONDITIONED 1,002 SQ FT TOTAL CONDITIONED 2,781 SQ FT FIRST FLOOR UNDER ROOF 2,795 SQ FT SECOND FLOOR UNDER ROOF 1,002 SQ FT TOTAL UNDER ROOF 3,797 SQ FT

OVERALL WIDTH 77' -9" OVERALL DEPTH 47' - 6"

## HIGHLIGHTS

WRAP AROUND PORCH OPEN CONCEPT
BUNK LOFT DOUBLE-SIDED FIREPLACE • 3 BEDROOM • 4 1/2 BATHROOM

FIRST FLOOR PLAN

ONGLEAF

COTTAGE

This is property of Lake + LAND STUDIO, LLC. THIS IS NOT A CONSTRUCTION DOCUMENT AND MAY NOT BE USED OR REPRODUCED WITHOUT THE PERMISSION OF Lake + Land Studio, LLC.