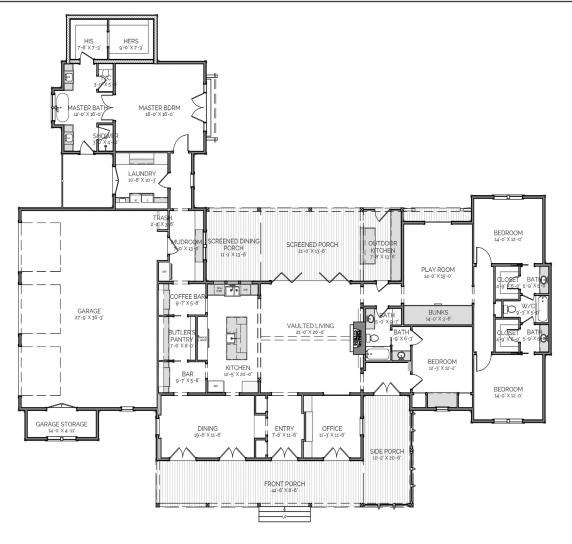

#### DESCRIPTION

THE KENTWOOD RESIDENCE IS A SPRAWLING COMPLEX WITH MUCH TO OFFER. WHETHER YOU HAVE A LARGE FAMILY OR JUST LOVE TO ENTERTAIN, THERE IS GENEROUS SPACE FOR FAMILY AND GUESTS TO DINE, PLAY GAMES, ENJOY IDLE CONVERSATION, HAVE SOLITUDE, OR STAY OVERNIGHT. THE HOME HAS A SPACIOUS 3 CAR GARAGE AND PORCH AREAS, 4 BEDROOMS, 3 BATHS, OFFICE SPACE, BUTLER'S PANTRY, A BAR AND COFFEE BAR, PLAYROOM, MUDROOM, OUTDOOR KITCHEN. ONE SPECIAL ELEMENT IS THE MASTER WING WHICH PROVIDES EXTRA PRIVACY FROM THE REST OF THE HOME.

#### AREA CALCULATIONS

FIRST FLOOR CONDITIONED
3,654 SQ FT
TOTAL CONDITIONED
3,654 SQ FT
FIRST FLOOR UNDER ROOF
5,953 SQ FT
TOTAL UNDER ROOF
5,953 SQ FT

### OVERALL DIMENSIONS

OVERALL WIDTH 107' -7" OVERALL DEPTH 90' - 6"

## HIGHLIGHTS

- MudroomScreened porchOutdoor Kitchen3 Car Garage
- Bar & Coffee BarPlayroom4 Bedroom3 Bathroom
- PRIVATE MASTER WING OFFICE