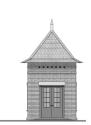

#### DESCRIPTION

THIS PIGEONEER HAS AN ARCHITECURALLY PLEASING DESIGN THAT CAN SERVE AS A GREAT COMPLEMENTARY STRUCTURE FOR ANY HOME. THESE STRUCTURES WERE ORIGINALLY INTENDED HOUSING PIGEONS, BUT NOW MAY SERVE AS A STORAGE OR POTTING SHED. HISTORICALLY THIS STRUCTURE WOULD HAVE BEEN BUILT FROM RECLAIMED BRICK, CYPRUS LINTELS, HAVE OPEN RAFTER TAILS, AND A WOOD SHAKE ROOF.

# JEAN LAFITTE

OUTBUILDING

**OVERALL DIMENSIONS:** 10'-4" WIDE X 10'-4 DEEP

THIS IS PROPERTY OF LAKE + LAND STUDIO, LLC. THIS IS NOT A CONSTRUCTION DOCUMENT AND MAY NOT USED OR REPRODUCED WITHOUT THE PERMISSION OF LAKE + LAND STUDIO, LLC.