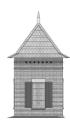

#### DESCRIPTION

THIS PIGEONEER HAS AN ARCHITECURALLY PLEASING DESIGN THAT CAN SERVE AS A GREAT COMPLEMENTARY STRUCTURE FOR ANY HOME. THESE STRUCTURES WERE ORIGINALLY INTENDED HOUSING PIGEONS, BUT NOW MAY SERVE AS A STORAGE OR POTTING SHED. HISTORICALLY THIS STRUCTURE WOULD HAVE BEEN BUILT FROM RECLAIMED BRICK, CYPRUS LINTELS, HAVE OPEN RAFTER TAILS, AND A WOOD SHAKE ROOF.

#### HIGHLIGHTS

ONE STORY OUTBUILDING

# JEAN LAFITTE

OUTBUILDING

**OVERALL DIMENSIONS:** 10'-4" WIDE X 10'-4 DEEP

THIS IS PROPERTY OF LAKE + LAND STUDIO, LLC. THIS IS NOT A CONSTRUCTION DOCUMENT AND MAY NOT USED OR REPRODUCED WITHOUT THE PERMISSION OF LAKE + LAND STUDIO, LLC.