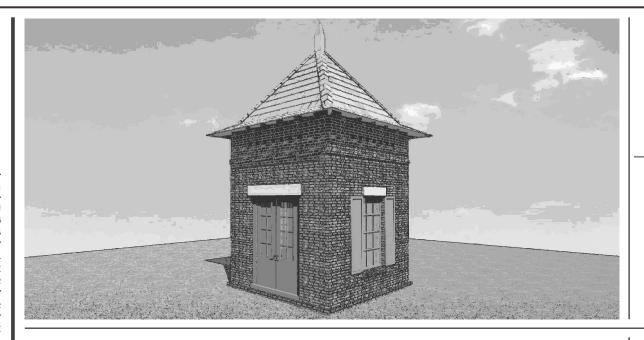

#### DESCRIPTION

THIS PIGEONEER HAS AN ARCHITECURALLY PLEASING DESIGN THAT CAN SERVE AS A GREAT COMPLEMENTARY STRUCTURE FOR ANY HOME. THESE STRUCTURES WERE ORIGINALLY INTENDED HOUSING PIGEONS, BUT NOW MAY SERVE AS A STORAGE OR POTTING SHED. HISTORICALLY THIS STRUCTURE WOULD HAVE BEEN BUILT FROM RECLAIMED BRICK, CYPRUS LINTELS, HAVE OPEN RAFTER TAILS, AND A WOOD SHAKE ROOF.

# JEAN LAFITTE

OUTBUILDING

**OVERALL DIMENSIONS:** 10'-4" WIDE X 10'-4 DEEP

THIS IS PROPERTY OF LAKE + LAND STUDIO, LLC. THIS IS NOT A CONSTRUCTION DOCUMENT AND MAY NOT USED OR REPRODUCED WITHOUT THE PERMISSION OF LAKE + LAND STUDIO, LLC.