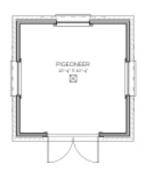

### AREA CALCULATIONS

FIRST FLOOR UNDER ROOF 107 SQ FT TOTAL UNDER ROOF 107 SQ FT

OUTBUILDING PLAN

# JEAN LAFITTE

OUTBUILDING

**OVERALL DIMENSIONS:** 10'-4" WIDE X 10'-4 DEEP

THIS IS PROPERTY OF LAKE + LAND STUDIO, LLC. THIS IS NOT A CONSTRUCTION DOCUMENT AND MAY NOT USED OR REPRODUCED WITHOUT THE PERMISSION OF LAKE + LAND STUDIO, LLC.