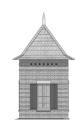

#### DESCRIPTION

THIS PIGEONEER HAS AN ARCHITECURALLY PLEASING DESIGN THAT CAN SERVE AS A GREAT COMPLEMENTARY STRUCTURE FOR ANY HOME. THESE STRUCTURES WERE ORIGINALLY INTENDED HOUSING PIGEONS, BUT NOW MAY SERVE AS A STORAGE OR POTTING SHED. HISTORICALLY THIS STRUCTURE WOULD HAVE BEEN BUILT FROM RECLAIMED BRICK, CYPRUS LINTELS, HAVE OPEN RAFTER TAILS, AND A WOOD SHAKE ROOF.

# JEAN LAFITTE

OUTBUILDING

**OVERALL DIMENSIONS:** 10'-4" WIDE X 10'-4 DEEP

THIS IS PROPERTY OF LAKE + LAND STUDIO, LLC. THIS IS NOT A CONSTRUCTION DOCUMENT AND MAY NOT USED OR REPRODUCED WITHOUT THE PERMISSION OF LAKE + LAND STUDIO, LLC.