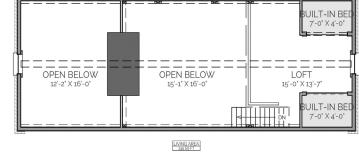

# HIGHLIGHTS

11/2 STORY • 2 BATH • 2 BEDROOM
 LAUNDRY • LOFT W/ BUNKBEDS
 EXPOSED BEAMS • OPEN CONCEPT
 • INTERIOR FIREPLACE
 • LARGE SCREENED PORCH

SECOND FLOOR PLAN