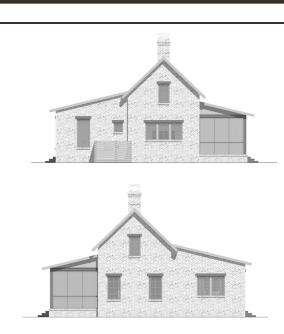

#### $\mathsf{D} \ \mathsf{E} \ \mathsf{S} \ \mathsf{C} \ \mathsf{R} \ \mathsf{I} \ \mathsf{P} \ \mathsf{T} \ \mathsf{I} \ \mathsf{O} \ \mathsf{N}$

THE HOLLY SPRINGS RETREAT IS A QUAINT, 2 BED, 2 BATH GETAWAY WITH A BUNK BED LOFT ABOVE THE KITCHEN. THE MASTER BEDROOM AND LIVING ROOM HAS VAULTED CEILINGS THAT TAKE ADVANTAGE OF THE SPACE ABOVE. THE MASTER SUITE IS COMPOSED OF A BRICK CENTERPIECE ALONG THE BACKSIDE OF THE FIREPLACE, HIS AND HERS CLOSETS, AND A LUXURIOUS PEDESTAL TUB. THIS LAYOUT IS THE PERFECT PLACE FOR A QUICK GETAWAY!

# HIGHLIGHTS

11/2 STORY • 2 BATH • 2 BEDROOM
 LAUNDRY • LOFT W/ BUNKBEDS
 EXPOSED BEAMS • OPEN CONCEPT
 • INTERIOR FIREPLACE
 • LARGE SCREENED PORCH

SECOND FLOOR PLAN