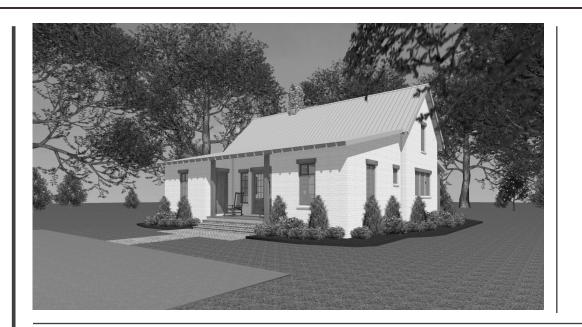

#### $\mathsf{D} \ \mathsf{E} \ \mathsf{S} \ \mathsf{C} \ \mathsf{R} \ \mathsf{I} \ \mathsf{P} \ \mathsf{T} \ \mathsf{I} \ \mathsf{O} \ \mathsf{N}$

THE HOLLY SPRINGS RETREAT IS A QUAINT, 2 BED, 2 BATH GETAWAY WITH A BUNK BED LOFT ABOVE THE KITCHEN. THE MASTER BEDROOM AND LIVING ROOM HAS VAULTED CEILINGS THAT TAKE ADVANTAGE OF THE SPACE ABOVE. THE MASTER SUITE IS COMPOSED OF A BRICK CENTERPIECE ALONG THE BACKSIDE OF THE FIREPLACE, HIS AND HERS CLOSETS, AND A LUXURIOUS PEDESTAL TUB. THIS LAYOUT IS THE PERFECT PLACE FOR A QUICK GETAWAY!

# HIGHLIGHTS

11/2 STORY • 2 BATH • 2 BEDROOM
 LAUNDRY • LOFT W/ BUNKBEDS
 EXPOSED BEAMS • OPEN CONCEPT
 • INTERIOR FIREPLACE
 • LARGE SCREENED PORCH

SECOND FLOOR PLAN