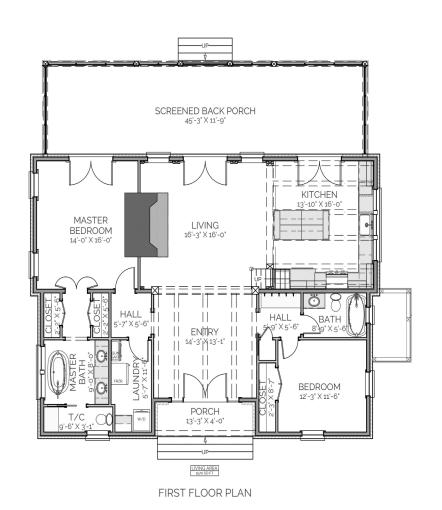

#### $\mathsf{D} \ \mathsf{E} \ \mathsf{S} \ \mathsf{C} \ \mathsf{R} \ \mathsf{I} \ \mathsf{P} \ \mathsf{T} \ \mathsf{I} \ \mathsf{O} \ \mathsf{N}$

THE HOLLY SPRINGS RETREAT IS A QUAINT, 2 BED, 2 BATH GETAWAY WITH A BUNK BED LOFT ABOVE THE KITCHEN. THE MASTER BEDROOM AND LIVING ROOM HAS VAULTED CEILINGS THAT TAKE ADVANTAGE OF THE SPACE ABOVE. THE MASTER SUITE IS COMPOSED OF A BRICK CENTERPIECE ALONG THE BACKSIDE OF THE FIREPLACE, HIS AND HERS CLOSETS, AND A LUXURIOUS PEDESTAL TUB. THIS LAYOUT IS THE PERFECT PLACE FOR A QUICK GETAWAY!

## AREA CALCULATIONS

FIRST FLOOR CONDITIONED

1,542 SQ FT

SECOND FLOOR CONDITIONED

245 SQ FT

TOTAL CONDITIONED

1,787 SQ FT

FIRST FLOOR UNDER ROOF

2,168 SQ FT

SECOND FLOOR UNDER ROOF

245 SQ FT

TOTAL UNDER ROOF

2,413 SQ FT

## OVERALL DIMENSIONS

OVERALL WIDTH
47' - 9"
OVERALL DEPTH
46' - 10"

# HIGHLIGHTS

11/2 STORY • 2 BATH • 2 BEDROOM
 LAUNDRY • LOFT W/ BUNKBEDS
 EXPOSED BEAMS • OPEN CONCEPT
 • INTERIOR FIREPLACE
 • LARGE SCREENED PORCH

SECOND FLOOR PLAN