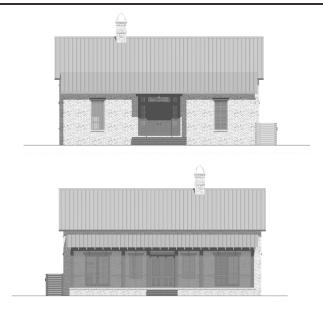

#### $\mathsf{D} \ \mathsf{E} \ \mathsf{S} \ \mathsf{C} \ \mathsf{R} \ \mathsf{I} \ \mathsf{P} \ \mathsf{T} \ \mathsf{I} \ \mathsf{O} \ \mathsf{N}$

THE HOLLY SPRINGS RETREAT IS A QUAINT, 2 BED, 2 BATH GETAWAY WITH A BUNK BED LOFT ABOVE THE KITCHEN. THE MASTER BEDROOM AND LIVING ROOM HAS VAULTED CEILINGS THAT TAKE ADVANTAGE OF THE SPACE ABOVE. THE MASTER SUITE IS COMPOSED OF A BRICK CENTERPIECE ALONG THE BACKSIDE OF THE FIREPLACE, HIS AND HERS CLOSETS, AND A LUXURIOUS PEDESTAL TUB. THIS LAYOUT IS THE PERFECT PLACE FOR A QUICK GETAWAY!

# HIGHLIGHTS

11/2 STORY • 2 BATH • 2 BEDROOM
 LAUNDRY • LOFT W/ BUNKBEDS
 EXPOSED BEAMS • OPEN CONCEPT
 • INTERIOR FIREPLACE
 • LARGE SCREENED PORCH

SECOND FLOOR PLAN