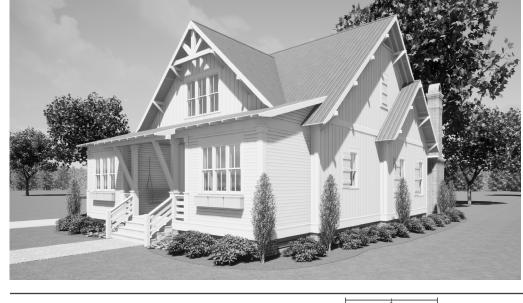

### DESCRIPTION

THIS SENSIBLE 3 BED, 4 1/2 BATH RETREAT IS NOT ONLY A TREAT TO VIEW, BUT MAY SURPRISE ONE ON WHAT ALL IS WITHIN THIS REPRESENTATION! THE LIVING, KITCHEN AND DINING REVEAL EXPOSED BEAMS ABOVE THAT DRAW YOUR EYES AROUND THE ROOM, FROM THE NATURAL LIGHT, TO THE FIREPLACE, TO THE KITCHEN ISLAND! THE SIDE ENTRY OFFERS IMMEDIATE ACCESS TO THE MUDROOM ENTRY AND INTO THE WALK-THROUGH PANTRY ADJACENT TO THE KITCHEN! THE MASTER SUITE HAS LITERALLY EVERYTHING--HIS AND HERS CLOSETS, A FIREPLACE, WALK IN SHOWER, DOUBLE SINK AND VANITIES, AND A PEDESTAL TUB!

## HIGHLIGHTS

- ■11/2 STORY 41/2 BATH 3 BEDROOM
- EXPOSED BEAMS OPEN CONCEPTMULTIPLE FIREPLACES LAUNDRY
- SCREENED PORCH OFFICE STUDY

HIGHLAND

RETREAT

THIS IS PROPERTY OF LAKE + LAND STUDIO, LLC. THIS IS NOT A CONSTRUCTION DOCUMENT AND MAY NOT BE USED OR REPRODUCED WITHOUT THE PERMISSION OF LAKE + LAND STUDIO, LLC.