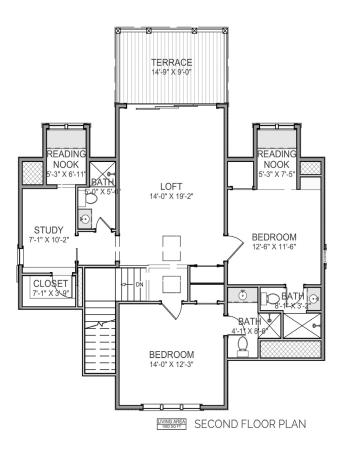

### DESCRIPTION

THIS SENSIBLE 3 BED, 4 1/2 BATH RETREAT IS NOT ONLY A TREAT TO VIEW, BUT MAY SURPRISE ONE ON WHAT ALL IS WITHIN THIS REPRESENTATION! THE LIVING, KITCHEN AND DINING REVEAL EXPOSED BEAMS ABOVE THAT DRAW YOUR EYES AROUND THE ROOM, FROM THE NATURAL LIGHT, TO THE FIREPLACE, TO THE KITCHEN ISLAND! THE SIDE ENTRY OFFERS IMMEDIATE ACCESS TO THE MUDROOM ENTRY AND INTO THE WALK-THROUGH PANTRY ADJACENT TO THE KITCHEN! THE MASTER SUITE HAS LITERALLY EVERYTHING--HIS AND HERS CLOSETS, A FIREPLACE, WALK IN SHOWER, DOUBLE SINK AND VANITIES, AND A PEDESTAL TUB!

### AREA CALCULATIONS

FIRST FLOOR CONDITIONED

1,868 SQ FT

SECOND FLOOR CONDITIONED

1,083 SQ FT

TOTAL CONDITIONED

2,951 SQ FT

FIRST FLOOR UNDER ROOF

## OVERALL DIMENSIONS

OVERALL WIDTH
43' - 0"
OVERALL DEPTH
57' - 0"

## HIGHLIGHTS

- ■11/2 STORY 41/2 BATH 3 BEDROOM
- EXPOSED BEAMS OPEN CONCEPTMULTIPLE FIREPLACES LAUNDRY
- SCREENED PORCH OFFICE STUDY

HIGHLAND

RETREAT

THIS IS PROPERTY OF LAKE + LAND STUDIO, LLC. THIS IS NOT A CONSTRUCTION DOCUMENT AND MAY NOT BE USED OR REPRODUCED WITHOUT THE PERMISSION OF LAKE + LAND STUDIO, LLC.