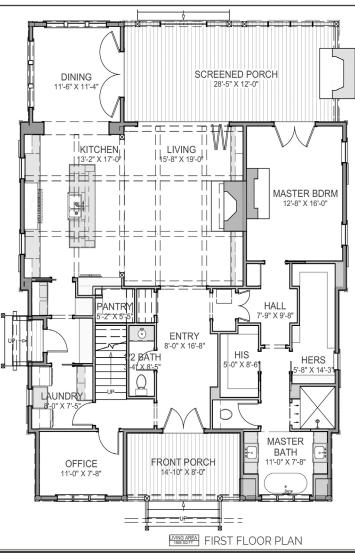

### DESCRIPTION

THIS SENSIBLE 3 BED, 4 1/2 BATH RETREAT IS NOT ONLY A TREAT TO VIEW, BUT MAY SURPRISE ONE ON WHAT ALL IS WITHIN THIS REPRESENTATION! THE LIVING, KITCHEN AND DINING REVEAL EXPOSED BEAMS ABOVE THAT DRAW YOUR EYES AROUND THE ROOM, FROM THE NATURAL LIGHT, TO THE FIREPLACE, TO THE KITCHEN ISLAND! THE SIDE ENTRY OFFERS IMMEDIATE ACCESS TO THE MUDROOM ENTRY AND INTO THE WALK-THROUGH PANTRY ADJACENT TO THE KITCHEN! THE MASTER SUITE HAS LITERALLY EVERYTHING--HIS AND HERS CLOSETS, A FIREPLACE, WALK IN SHOWER, DOUBLE SINK AND VANITIES, AND A PEDESTAL TUB!

### AREA CALCULATIONS

FIRST FLOOR CONDITIONED

1,868 SQ FT

SECOND FLOOR CONDITIONED

1,083 SQ FT

TOTAL CONDITIONED

2,951 SQ FT

FIRST FLOOR UNDER ROOF

## OVERALL DIMENSIONS

OVERALL WIDTH
43' - 0"
OVERALL DEPTH
57' - 0"

## HIGHLIGHTS

- ■11/2 STORY 41/2 BATH 3 BEDROOM
- EXPOSED BEAMS OPEN CONCEPTMULTIPLE FIREPLACES LAUNDRY
- SCREENED PORCH OFFICE STUDY

HIGHLAND

RETREAT

THIS IS PROPERTY OF LAKE + LAND STUDIO, LLC. THIS IS NOT A CONSTRUCTION DOCUMENT AND MAY NOT BE USED OR REPRODUCED WITHOUT THE PERMISSION OF LAKE + LAND STUDIO, LLC.