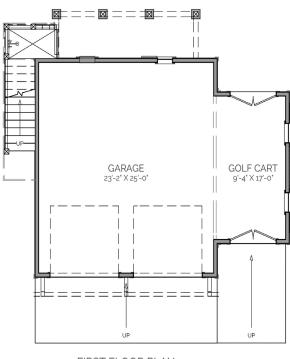

### DESCRIPTION

THE HIGHLAND CARRIAGE House is an excellent ADDITION TO ANY HOME! ITS EFFICIENT SECOND FLOOR LAYOUT PROVIDES AMPLE NATURAL LIGHT! AS ONE REACHES THE STAIR LANDING, THE ENTRY LEADS INTO A NOOK--EQUIPPED WITH A SECRET ROOM! A MODEST LIVING ROOM OPENS INTO A COMPACT, FULLY FUNCTIONING KITCHEN. THE BATHROOM HAS A STACK LAUNDRY CLOSET WITHIN, WHILE STILL SUPPLYING A COMFORTABLY-SIZED SHOWER. THE FIRST FLOOR OFFERS A PLACE FOR TWO VEHICLES AND an ATV!

## HIGHLIGHTS

- 2 STORY 1 BATH 1 BEDROOM
- 2 CAR GARAGE SECRET ROOM
- ATV Storage Stack Laundry• Efficient Full Kitchen

FIRST FLOOR PLAN

SECOND FLOOR PLAN

Carriage House

THIS IS PROPERTY OF LAKE + LAND STUDIO, LLC. THIS IS NOT A CONSTRUCTION DOCUMENT AND MAY NOT BE USED OR REPRODUCED WITHOUT THE PERMISSION OF LAKE + LAND STUDIO, LLC.