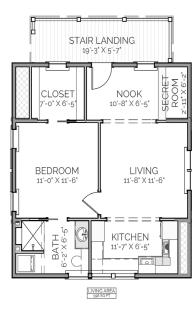

### DESCRIPTION

THE HIGHLAND CARRIAGE House is an excellent ADDITION TO ANY HOME! ITS EFFICIENT SECOND FLOOR LAYOUT PROVIDES AMPLE NATURAL LIGHT! AS ONE REACHES THE STAIR LANDING, THE ENTRY LEADS INTO A NOOK--EQUIPPED WITH A SECRET ROOM! A MODEST LIVING ROOM OPENS INTO A COMPACT, FULLY FUNCTIONING KITCHEN. THE BATHROOM HAS A STACK LAUNDRY CLOSET WITHIN, WHILE STILL SUPPLYING A COMFORTABLY-SIZED SHOWER. THE FIRST FLOOR OFFERS A PLACE FOR TWO VEHICLES AND an ATV!

## HIGHLIGHTS

- 2 STORY 1 BATH 1 BEDROOM
- 2 CAR GARAGE SECRET ROOM
- ATV Storage Stack Laundry• Efficient Full Kitchen

FIRST FLOOR PLAN

SECOND FLOOR PLAN

Carriage House

THIS IS PROPERTY OF LAKE + LAND STUDIO, LLC. THIS IS NOT A CONSTRUCTION DOCUMENT AND MAY NOT BE USED OR REPRODUCED WITHOUT THE PERMISSION OF LAKE + LAND STUDIO, LLC.