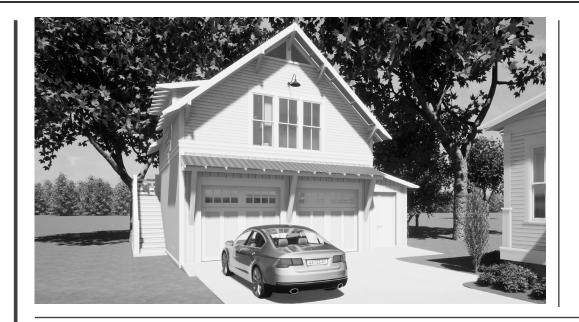

### DESCRIPTION

THE HIGHLAND CARRIAGE House is an excellent ADDITION TO ANY HOME! ITS EFFICIENT SECOND FLOOR LAYOUT PROVIDES AMPLE NATURAL LIGHT! AS ONE REACHES THE STAIR LANDING, THE ENTRY LEADS INTO A NOOK--EQUIPPED WITH A SECRET ROOM! A MODEST LIVING ROOM OPENS INTO A COMPACT, FULLY FUNCTIONING KITCHEN. THE BATHROOM HAS A STACK LAUNDRY CLOSET WITHIN, WHILE STILL SUPPLYING A COMFORTABLY-SIZED SHOWER. THE FIRST FLOOR OFFERS A PLACE FOR TWO VEHICLES AND an ATV!

## HIGHLIGHTS

- 2 STORY 1 BATH 1 BEDROOM
- 2 CAR GARAGE SECRET ROOM
- ATV Storage Stack Laundry• Efficient Full Kitchen

FIRST FLOOR PLAN

SECOND FLOOR PLAN

Carriage House

THIS IS PROPERTY OF LAKE + LAND STUDIO, LLC. THIS IS NOT A CONSTRUCTION DOCUMENT AND MAY NOT BE USED OR REPRODUCED WITHOUT THE PERMISSION OF LAKE + LAND STUDIO, LLC.