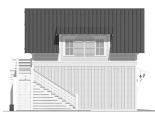

### DESCRIPTION

THE HIGHLAND CARRIAGE House is an excellent ADDITION TO ANY HOME! ITS EFFICIENT SECOND FLOOR LAYOUT PROVIDES AMPLE NATURAL LIGHT! AS ONE REACHES THE STAIR LANDING, THE ENTRY LEADS INTO A NOOK--EQUIPPED WITH A SECRET ROOM! A MODEST LIVING ROOM OPENS INTO A COMPACT, FULLY FUNCTIONING KITCHEN. THE BATHROOM HAS A STACK LAUNDRY CLOSET WITHIN, WHILE STILL SUPPLYING A COMFORTABLY-SIZED SHOWER. THE FIRST FLOOR OFFERS A PLACE FOR TWO VEHICLES AND an ATV!

## HIGHLIGHTS

- 2 STORY 1 BATH 1 BEDROOM
- 2 CAR GARAGE SECRET ROOM
- ATV Storage Stack Laundry• Efficient Full Kitchen

FIRST FLOOR PLAN

SECOND FLOOR PLAN

Carriage House

THIS IS PROPERTY OF LAKE + LAND STUDIO, LLC. THIS IS NOT A CONSTRUCTION DOCUMENT AND MAY NOT BE USED OR REPRODUCED WITHOUT THE PERMISSION OF LAKE + LAND STUDIO, LLC.