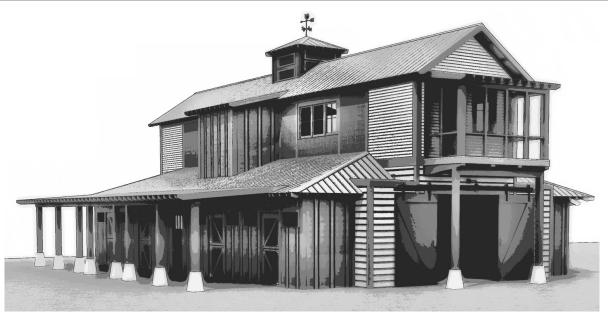

## DESCRIPTION

THIS STRUCTURE IS SEEMINGLY MADE ONLY FOR HORSES--MORE LIKE SOMEONE THAT HAS A GREAT CARE FOR HORSES! THIS BEAUTIFUL BARN FOR THE FARMING VERNACULAR HOLDS WITHIN IT AN APARTMENT COMPOSED OF ALL YOUR DAILY NECESSITIES, AS WELL AS A BEAUTIFUL VIEW DOWN TO THE BARN BELOW THROUGH ITS CENTRAL GALLERY WINDOWS. THIS UNIQUE DESIGN ALLOWS FOR A HORSE OWNER TO GIVE GREAT CARE TO THEIR HORSES. AS WELL AS THEMSELVES.

# HICKORY FARMS

Equestrian Barn

THIS IS PROPERTY OF LAKE + LAND STUDIO, LLC. THIS IS NOT A CONSTRUCTION DOCUMENT AND MAY NOT USED OR REPRODUCED WITHOUT THE PERMISSION OF LAKE + LAND STUDIO, LLC.