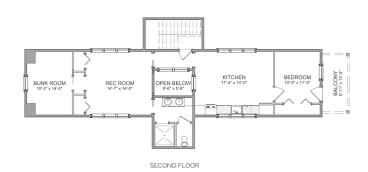

## AREA CALCULATIONS

FIRST FLOOR CONDITIONED

351 SQ FT

SECOND FLOOR CONDITIONED

1009 SQ FT

TOTAL CONDITIONED

1360 SQ FT

FIRST FLOOR UNDER ROOF

1913 SQ FT

SECOND FLOOR UNDER ROOF

1088 SQ FT

TOTAL UNDER ROOF

3001 SQ FT

#### HIGHLIGHTS

- 6 STALLS 2 BEDROOM TAC ROOM • WASH ROOM • HORSE BARN
- APARTMENT PLENTY OF STORAGE
- 1.5 BATHROOM REC ROOM