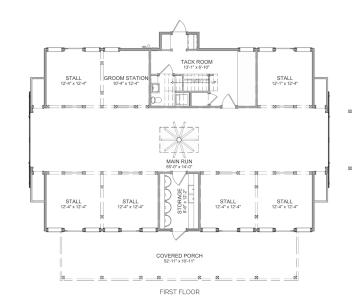

## AREA CALCULATIONS

FIRST FLOOR CONDITIONED

351 SQ FT

SECOND FLOOR CONDITIONED

1009 SQ FT

TOTAL CONDITIONED

1360 SQ FT

FIRST FLOOR UNDER ROOF

1913 SQ FT

SECOND FLOOR UNDER ROOF

1088 SQ FT

TOTAL UNDER ROOF

3001 SQ FT

#### HIGHLIGHTS

- 6 STALLS 2 BEDROOM TAC ROOM • WASH ROOM • HORSE BARN
- APARTMENT PLENTY OF STORAGE
- 1.5 BATHROOM REC ROOM