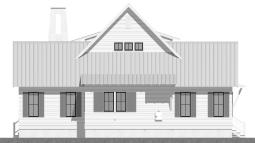

### DESCRIPTION

Havana COTTAGE CONTAINS ALL NEEDS FOR A LARGE FAMILY, WHETHER IT BE FOR A VACATION OR PART OF THE DAILY LIFE. THIS THOUGHTFUL DESIGN PROVIDES 4 BEDROOMS WITH EACH THEIR OWN BATHROOMS, AS WELL AS A GUEST HALF BATH AT THE SIDE ENTRY. A SPACIOUS, YET EFFICIENT, MUDROOM AND LAUNDRY LAYOUT ALLOW FOR THE NECESSARY CLEANUP AFTER THE KIDS GO OUT AND PLAY. THE LARGE, OPEN LIVING AREA ADJACENT TO THE KITCHEN IS PERFECT FOR THOSE INDOOR FAMILY GATHERINGS ON A RAINY DAY--UNLESS YOU PREFER ENJOYING THE WEATHER FROM THE SCREENED IN PORCH!

# HIGHLIGHTS

- 2 STORY 4 1/2 BATH 4 BEDROOM
- PANTRY & BAR OPEN CONCEPT ■ VAULTED MASTER BED ■ MUDROOM
- OUTDOOR FIREPLACE LAUNDRY
- LARGE SCREENED PORCH

FIRST FLOOR PLAN

SECOND FLOOR PLAN

COTTAGE

This is property of Lake + LAND STUDIO, LLC. THIS IS NOT A CONSTRUCTION DOCUMENT AND MAY NOT BE USED OR REPRODUCED WITHOUT THE PERMISSION OF LAKE + LAND STUDIO, LLC.