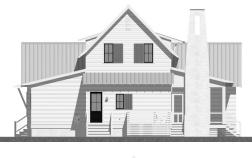

### DESCRIPTION

Havana COTTAGE CONTAINS ALL NEEDS FOR A LARGE FAMILY, WHETHER IT BE FOR A VACATION OR PART OF THE DAILY LIFE. THIS THOUGHTFUL DESIGN PROVIDES 4 BEDROOMS WITH EACH THEIR OWN BATHROOMS, AS WELL AS A GUEST HALF BATH AT THE SIDE ENTRY. A SPACIOUS, YET EFFICIENT, MUDROOM AND LAUNDRY LAYOUT ALLOW FOR THE NECESSARY CLEANUP AFTER THE KIDS GO OUT AND PLAY. THE LARGE, OPEN LIVING AREA ADJACENT TO THE KITCHEN IS PERFECT FOR THOSE INDOOR FAMILY GATHERINGS ON A RAINY DAY--UNLESS YOU PREFER ENJOYING THE WEATHER FROM THE SCREENED IN PORCH!

# HIGHLIGHTS

- 2 STORY 4 1/2 BATH 4 BEDROOM
- PANTRY & BAR OPEN CONCEPT ■ VAULTED MASTER BED ■ MUDROOM
- OUTDOOR FIREPLACE LAUNDRY
- LARGE SCREENED PORCH

FIRST FLOOR PLAN

SECOND FLOOR PLAN

COTTAGE

This is property of Lake + LAND STUDIO, LLC. THIS IS NOT A CONSTRUCTION DOCUMENT AND MAY NOT BE USED OR REPRODUCED WITHOUT THE PERMISSION OF LAKE + LAND STUDIO, LLC.