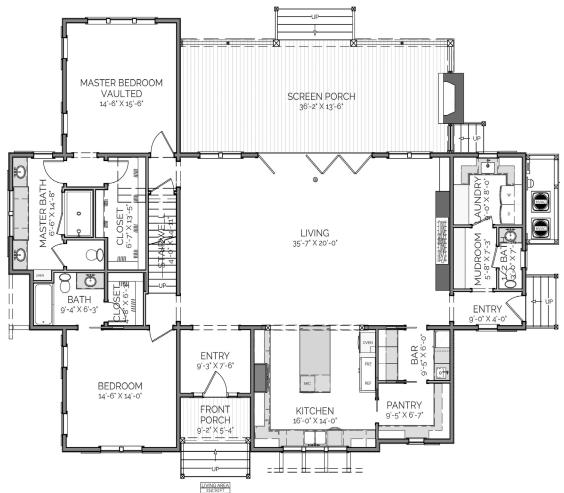

### DESCRIPTION

Havana COTTAGE CONTAINS ALL NEEDS FOR A LARGE FAMILY, WHETHER IT BE FOR A VACATION OR PART OF THE DAILY LIFE. THIS THOUGHTFUL DESIGN PROVIDES 4 BEDROOMS WITH EACH THEIR OWN BATHROOMS, AS WELL AS A GUEST HALF BATH AT THE SIDE ENTRY. A SPACIOUS, YET EFFICIENT, MUDROOM AND LAUNDRY LAYOUT ALLOW FOR THE NECESSARY CLEANUP AFTER THE KIDS GO OUT AND PLAY. THE LARGE, OPEN LIVING AREA ADJACENT TO THE KITCHEN IS PERFECT FOR THOSE INDOOR FAMILY GATHERINGS ON A RAINY DAY--UNLESS YOU PREFER ENJOYING THE WEATHER FROM THE SCREENED IN PORCH!

# HIGHLIGHTS

- 2 STORY 4 1/2 BATH 4 BEDROOM
- PANTRY & BAR OPEN CONCEPT ■ VAULTED MASTER BED ■ MUDROOM
- OUTDOOR FIREPLACE LAUNDRY
- LARGE SCREENED PORCH

FIRST FLOOR PLAN

SECOND FLOOR PLAN

COTTAGE

This is property of Lake + LAND STUDIO, LLC. THIS IS NOT A CONSTRUCTION DOCUMENT AND MAY NOT BE USED OR REPRODUCED WITHOUT THE PERMISSION OF LAKE + LAND STUDIO, LLC.

## OVERALL DIMENSIONS

OVERALL WIDTH 68' - 3" OVERALL DEPTH 51' - 6"