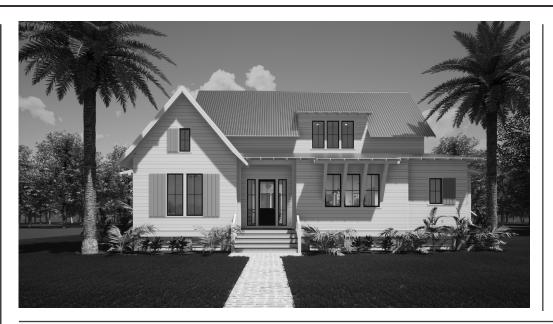

### DESCRIPTION

Havana COTTAGE CONTAINS ALL NEEDS FOR A LARGE FAMILY, WHETHER IT BE FOR A VACATION OR PART OF THE DAILY LIFE. THIS THOUGHTFUL DESIGN PROVIDES 4 BEDROOMS WITH EACH THEIR OWN BATHROOMS, AS WELL AS A GUEST HALF BATH AT THE SIDE ENTRY. A SPACIOUS, YET EFFICIENT, MUDROOM AND LAUNDRY LAYOUT ALLOW FOR THE NECESSARY CLEANUP AFTER THE KIDS GO OUT AND PLAY. THE LARGE, OPEN LIVING AREA ADJACENT TO THE KITCHEN IS PERFECT FOR THOSE INDOOR FAMILY GATHERINGS ON A RAINY DAY--UNLESS YOU PREFER ENJOYING THE WEATHER FROM THE SCREENED IN PORCH!

# HIGHLIGHTS

- 2 STORY 4 1/2 BATH 4 BEDROOM
- PANTRY & BAR OPEN CONCEPT ■ VAULTED MASTER BED ■ MUDROOM
- OUTDOOR FIREPLACE LAUNDRY
- LARGE SCREENED PORCH

FIRST FLOOR PLAN

SECOND FLOOR PLAN

COTTAGE

This is property of Lake + LAND STUDIO, LLC. THIS IS NOT A CONSTRUCTION DOCUMENT AND MAY NOT BE USED OR REPRODUCED WITHOUT THE PERMISSION OF LAKE + LAND STUDIO, LLC.