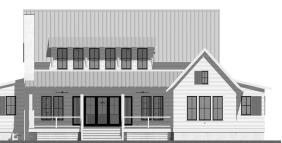

### DESCRIPTION

Havana COTTAGE CONTAINS ALL NEEDS FOR A LARGE FAMILY, WHETHER IT BE FOR A VACATION OR PART OF THE DAILY LIFE. THIS THOUGHTFUL DESIGN PROVIDES 4 BEDROOMS WITH EACH THEIR OWN BATHROOMS, AS WELL AS A GUEST HALF BATH AT THE SIDE ENTRY. A SPACIOUS, YET EFFICIENT, MUDROOM AND LAUNDRY LAYOUT ALLOW FOR THE NECESSARY CLEANUP AFTER THE KIDS GO OUT AND PLAY. THE LARGE, OPEN LIVING AREA ADJACENT TO THE KITCHEN IS PERFECT FOR THOSE INDOOR FAMILY GATHERINGS ON A RAINY DAY--UNLESS YOU PREFER ENJOYING THE WEATHER FROM THE SCREENED IN PORCH!

# HIGHLIGHTS

- 2 STORY 4 1/2 BATH 4 BEDROOM
- PANTRY & BAR OPEN CONCEPT ■ VAULTED MASTER BED ■ MUDROOM
- OUTDOOR FIREPLACE LAUNDRY
- LARGE SCREENED PORCH

FIRST FLOOR PLAN

SECOND FLOOR PLAN

COTTAGE

This is property of Lake + LAND STUDIO, LLC. THIS IS NOT A CONSTRUCTION DOCUMENT AND MAY NOT BE USED OR REPRODUCED WITHOUT THE PERMISSION OF LAKE + LAND STUDIO, LLC.