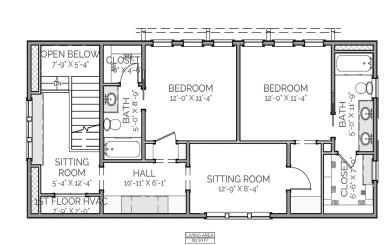

### DESCRIPTION

Havana COTTAGE CONTAINS ALL NEEDS FOR A LARGE FAMILY, WHETHER IT BE FOR A VACATION OR PART OF THE DAILY LIFE. THIS THOUGHTFUL DESIGN PROVIDES 4 BEDROOMS WITH EACH THEIR OWN BATHROOMS, AS WELL AS A GUEST HALF BATH AT THE SIDE ENTRY. A SPACIOUS, YET EFFICIENT, MUDROOM AND LAUNDRY LAYOUT ALLOW FOR THE NECESSARY CLEANUP AFTER THE KIDS GO OUT AND PLAY. THE LARGE, OPEN LIVING AREA ADJACENT TO THE KITCHEN IS PERFECT FOR THOSE INDOOR FAMILY GATHERINGS ON A RAINY DAY--UNLESS YOU PREFER ENJOYING THE WEATHER FROM THE SCREENED IN PORCH!

# HIGHLIGHTS

- 2 STORY 4 1/2 BATH 4 BEDROOM
- PANTRY & BAR OPEN CONCEPT ■ VAULTED MASTER BED ■ MUDROOM
- OUTDOOR FIREPLACE LAUNDRY
- LARGE SCREENED PORCH

FIRST FLOOR PLAN

SECOND FLOOR PLAN

COTTAGE

This is property of Lake + LAND STUDIO, LLC. THIS IS NOT A CONSTRUCTION DOCUMENT AND MAY NOT BE USED OR REPRODUCED WITHOUT THE PERMISSION OF LAKE + LAND STUDIO, LLC.