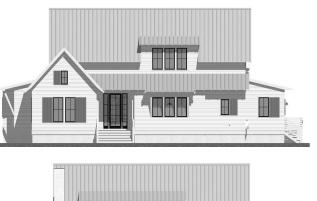

### DESCRIPTION

Havana COTTAGE CONTAINS ALL NEEDS FOR A LARGE FAMILY, WHETHER IT BE FOR A VACATION OR PART OF THE DAILY LIFE. THIS THOUGHTFUL DESIGN PROVIDES 4 BEDROOMS WITH EACH THEIR OWN BATHROOMS, AS WELL AS A GUEST HALF BATH AT THE SIDE ENTRY. A SPACIOUS, YET EFFICIENT, MUDROOM AND LAUNDRY LAYOUT ALLOW FOR THE NECESSARY CLEANUP AFTER THE KIDS GO OUT AND PLAY. THE LARGE, OPEN LIVING AREA ADJACENT TO THE KITCHEN IS PERFECT FOR THOSE INDOOR FAMILY GATHERINGS ON A RAINY DAY--UNLESS YOU PREFER ENJOYING THE WEATHER FROM THE SCREENED IN PORCH!

# HIGHLIGHTS

- 2 STORY 4 1/2 BATH 4 BEDROOM
- PANTRY & BAR OPEN CONCEPT ■ VAULTED MASTER BED ■ MUDROOM
- OUTDOOR FIREPLACE LAUNDRY
- LARGE SCREENED PORCH

FIRST FLOOR PLAN

SECOND FLOOR PLAN

COTTAGE

This is property of Lake + LAND STUDIO, LLC. THIS IS NOT A CONSTRUCTION DOCUMENT AND MAY NOT BE USED OR REPRODUCED WITHOUT THE PERMISSION OF LAKE + LAND STUDIO, LLC.