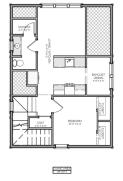

the carriage house. Upstairs in the main house you'll find a cozy loft with reading nook and screened balcony. Continuing to the top level, family and friends of all ages can enjoy a game room. Guest can retreat comfortably to the connected Carriage House featuring an additional bedroom, living space, and quaint

## AREA CALCULATIONS

FIRST FLOOR CONDITIONED: 1985 SO FT SECOND FLOOR CONDITIONED: 1674 SQ FT THIRD FLOOR CONDITIONED: 797 SQ FT TOTAL CONDITIONED: 4,456 SQ FT

FIRST FLOOR UNDER ROOF: 3,627 SQ FT SECOND FLOOR UNDER ROOF: 2,016SQ FT THIRD FLOOR UNDER ROOF: 797SQ FT

TOTAL UNDER ROOF: 6,440 SQ FT

### OVERALL DIMENSIONS

OVERALL WIDTH 96' - 9" OVERALL DEPTH 52' - 4"

## HIGHLIGHTS

- SCREENED BALCONY
- OPEN CONCEPT BUNK ROOM • CARRAIGE HOUSE
- 4 Bedrooms 51/2 bathroom













## SECOND FLOOR



## THIRD FLOOR

# GULF STREAM

RESIDENCE

THIS IS PROPERTY OF LAKE + LAND STUDIO, LLC. THIS IS NOT A CONSTRUCTION DOCUMENT AND MAY NOT BE USED OR REPRODUCED WITHOUT THE PERMISSION OF LAKE + LAND STUDIO, LLC.

#### LAKE + LAND STUDIO, LLC

HATTIESBURG, MS 601.336.8114 WWW.LAKEANDLANDSTUDIO.COM LAKEANDLANDSTUDIO@GMAIL.COM