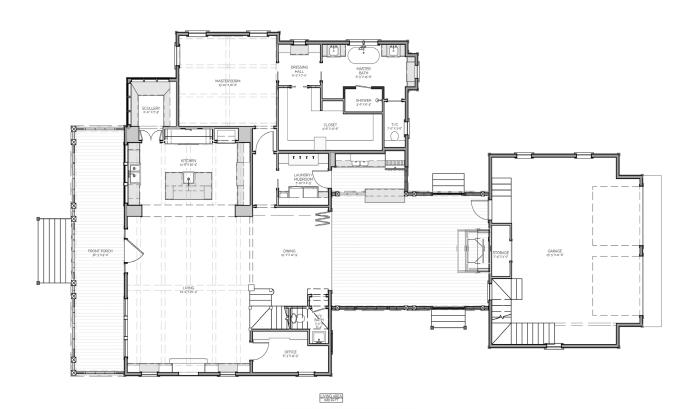

#### DESCRIPTION

The Gulf Stream Residence presents a classic, timeless design that is lovely from every perspective boasting four bedrooms, a bunk room, and five and a half bathrooms. Enjoy a stunning kitchen complete with additional light flooded scullery. The spacious open concept living and dining room transition out onto a gracious outdoor hearth screened porch connecting you to the carriage house. Upstairs in the main house you'll find a cozy loft with reading nook and screened balcony. Continuing to the top level, family and friends of all ages can enjoy a game room. Guest can retreat comfortably to the connected Carriage House featuring an additional bedroom, living space, and quaint

## AREA CALCULATIONS

FIRST FLOOR CONDITIONED: 1985 SO FT SECOND FLOOR CONDITIONED: 1674 SQ FT THIRD FLOOR CONDITIONED: 797 SQ FT TOTAL CONDITIONED: 4,456 SQ FT

FIRST FLOOR UNDER ROOF: 3,627 SQ FT SECOND FLOOR UNDER ROOF: 2,016SQ FT THIRD FLOOR UNDER ROOF: 797SQ FT

## HIGHLIGHTS

- SCREENED BALCONY
- OPEN CONCEPT BUNK ROOM • CARRAIGE HOUSE
- 4 Bedrooms 51/2 bathroom