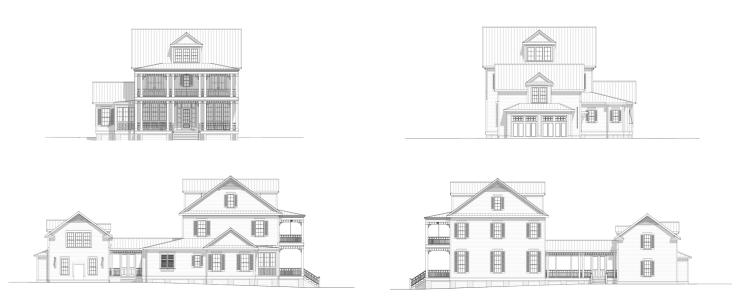

g you to the carriage house. Upstairs in the main house you'll find a cozy loft with reading nook and screened balcony. Continuing to the top level, family and friends of all ages can enjoy a game room. Guest can retreat comfortably to the connected Carriage House featuring an additional bedroom, living space, and quaint

## AREA CALCULATIONS

FIRST FLOOR CONDITIONED: 1985 SO FT SECOND FLOOR CONDITIONED: 1674 SQ FT THIRD FLOOR CONDITIONED: 797 SQ FT TOTAL CONDITIONED: 4,456 SQ FT

FIRST FLOOR UNDER ROOF: 3,627 SQ FT SECOND FLOOR UNDER ROOF: 2,016SQ FT THIRD FLOOR UNDER ROOF: 797SQ FT

TOTAL UNDER ROOF: 6,440 SQ FT

### OVERALL DIMENSIONS

OVERALL WIDTH 96' - 9" OVERALL DEPTH 52' - 4"

## HIGHLIGHTS

- SCREENED BALCONY
- OPEN CONCEPT BUNK ROOM • CARRAIGE HOUSE
- 4 Bedrooms 51/2 bathroom













## SECOND FLOOR



## THIRD FLOOR

# GULF STREAM

RESIDENCE

THIS IS PROPERTY OF LAKE + LAND STUDIO, LLC. THIS IS NOT A CONSTRUCTION DOCUMENT AND MAY NOT BE USED OR REPRODUCED WITHOUT THE PERMISSION OF LAKE + LAND STUDIO, LLC.

#### LAKE + LAND STUDIO, LLC

HATTIESBURG, MS 601.336.8114 WWW.LAKEANDLANDSTUDIO.COM LAKEANDLANDSTUDIO@GMAIL.COM