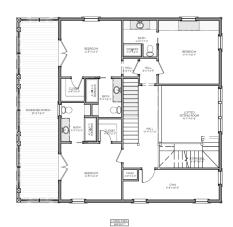

## SECOND FLOOR

## AREA CALCULATIONS

FIRST FLOOR CONDITIONED: 1985 SO FT SECOND FLOOR CONDITIONED: 1674 SQ FT THIRD FLOOR CONDITIONED: 797 SQ FT TOTAL CONDITIONED: 4,456 SQ FT

FIRST FLOOR UNDER ROOF: 3,627 SQ FT SECOND FLOOR UNDER ROOF: 2,016SQ FT THIRD FLOOR UNDER ROOF: 797SQ FT