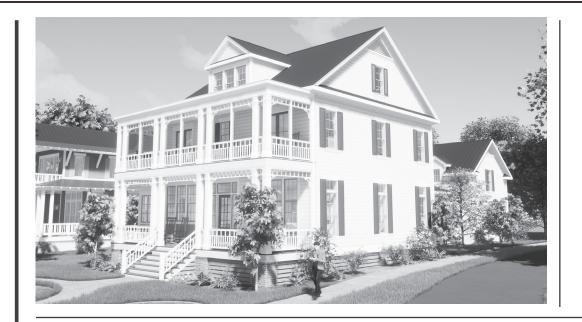

#### DESCRIPTION

The Gulf Stream Residence presents a classic, timeless design that is lovely from every perspective boasting four bedrooms, a bunk room, and five and a half bathrooms. Enjoy a stunning kitchen complete with additional light flooded scullery. The spacious open concept living and dining room transition out onto a gracious outdoor hearth screened porch connecting you to the carriage house. Upstairs in the main house you'll find a cozy loft with reading nook and screened balcony. Continuing to the top level, family and friends of all ages can enjoy a game room. Guest can retreat comfortably to the connected Carriage House featuring an additional bedroom, living space, and quaint

## HIGHLIGHTS

- SCREENED BALCONY
- OPEN CONCEPT BUNK ROOM • CARRAIGE HOUSE
- 4 Bedrooms 51/2 bathroom