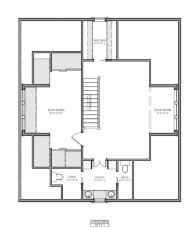

. Upstairs in the main house you'll find a cozy loft with reading nook and screened balcony. Continuing to the top level, family and friends of all ages can enjoy a game room. Guest can retreat comfortably to the connected Carriage House featuring an additional bedroom, living space, and quaint

## AREA CALCULATIONS

FIRST FLOOR CONDITIONED: 1985 SO FT SECOND FLOOR CONDITIONED: 1674 SQ FT THIRD FLOOR CONDITIONED: 797 SQ FT TOTAL CONDITIONED: 4,456 SQ FT

FIRST FLOOR UNDER ROOF: 3,627 SQ FT SECOND FLOOR UNDER ROOF: 2,016SQ FT THIRD FLOOR UNDER ROOF: 797SQ FT

TOTAL UNDER ROOF: 6,440 SQ FT

### OVERALL DIMENSIONS

OVERALL WIDTH 96' - 9" OVERALL DEPTH 52' - 4"

## HIGHLIGHTS

- SCREENED BALCONY
- OPEN CONCEPT BUNK ROOM • CARRAIGE HOUSE
- 4 Bedrooms 51/2 bathroom













## SECOND FLOOR



## THIRD FLOOR

# GULF STREAM

RESIDENCE

THIS IS PROPERTY OF LAKE + LAND STUDIO, LLC. THIS IS NOT A CONSTRUCTION DOCUMENT AND MAY NOT BE USED OR REPRODUCED WITHOUT THE PERMISSION OF LAKE + LAND STUDIO, LLC.

#### LAKE + LAND STUDIO, LLC

HATTIESBURG, MS 601.336.8114 WWW.LAKEANDLANDSTUDIO.COM LAKEANDLANDSTUDIO@GMAIL.COM