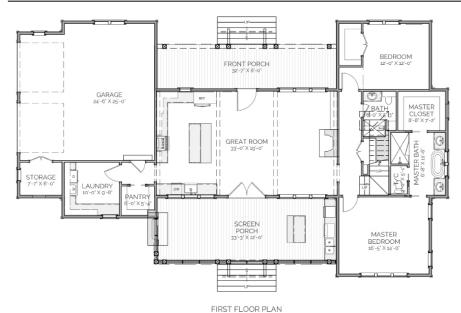

## DESCRIPTION

THE GREENWOOD RESIDENCE IS BEAUTIFUL, SMART HOME. THE OPEN CONCEPT FAMILY, DINING, AND KITCHEN OPEN TO FRONT AND BACK PORCHES. COZY UP TO A FIREPLACE INSIDE OR OUT. ENJOY THE OUTDOOR KITCHEN THE SPACIOUS BACK SCREENED PORCH. MASTER SUITE FEATURES SEPERATE SHOWER AND TUB AND WALK-ATTACHED 2 IN CLOSET. CAR GARAGE HOUSES AMPLE STORAGE CONNECTED LARGE LAUNDRY ROOM AND PANTRY. UPSTAIRS HOUSES 2 ADDITONAL BEDROOMS, FULL DOUBLE VANITY BATHROOM, AND READING NOOK.

### AREA CALCULATIONS

FIRST FLOOR CONDITIONED
1,704 SQ FT
SECOND FLOOR CONDITIONED
680 SQ FT
TOTAL CONDITIONED
2,384 SQ FT
FIRST FLOOR UNDER ROOF
3,059 SQ FT
SECOND FLOOR UNDER ROOF
680 SQ FT
TOTAL UNDER ROOF
3,739 SQ FT

#### HIGHLIGHTS

- LARGE COVERED PORCH
- LAUNDRY
   FIREPLACE
- 2 CAR GARAGE OPEN CONCEPT
- 4 BEDROOMS 3 BATH

SECOND FLOOR PLAN

# GREENWOOD

RESIDENCE

**OVERALL DIMENSIONS:** 78' 8" WIDE X 46' 9" DEEP

THIS IS PROPERTY OF LAKE + LAND STUDIO, LLC. THIS IS NOT A CONSTRUCTION DOCUMENT AND MAY NOT USED OR REPRODUCED WITHOUT THE PERMISSION OF LAKE + LAND STUDIO, LLC.