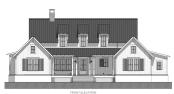

## DESCRIPTION

THE GREENWOOD RESIDENCE IS BEAUTIFUL, SMART HOME. THE OPEN CONCEPT FAMILY, DINING, AND KITCHEN OPEN TO FRONT AND BACK PORCHES. COZY UP TO A FIREPLACE INSIDE OR OUT. ENJOY THE OUTDOOR KITCHEN THE SPACIOUS BACK SCREENED PORCH. MASTER SUITE FEATURES SEPERATE SHOWER AND TUB AND WALK-ATTACHED 2 IN CLOSET. CAR GARAGE HOUSES AMPLE STORAGE CONNECTED LARGE LAUNDRY ROOM AND PANTRY. UPSTAIRS HOUSES 2 ADDITONAL BEDROOMS, FULL DOUBLE VANITY BATHROOM, AND READING NOOK.

# GREENWOOD

RESIDENCE

**OVERALL DIMENSIONS:** 78' 8" WIDE X 46' 9" DEEP

THIS IS PROPERTY OF LAKE + LAND STUDIO, LLC. THIS IS NOT A CONSTRUCTION DOCUMENT AND MAY NOT USED OR REPRODUCED WITHOUT THE PERMISSION OF LAKE + LAND STUDIO, LLC.