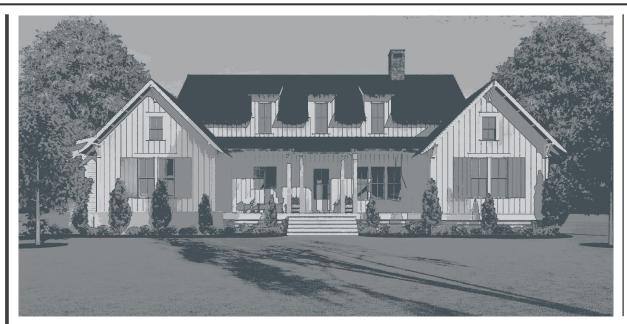

## DESCRIPTION

THE GREENWOOD RESIDENCE IS BEAUTIFUL, SMART HOME. THE OPEN CONCEPT FAMILY, DINING, AND KITCHEN OPEN TO FRONT AND BACK PORCHES. COZY UP TO A FIREPLACE INSIDE OR OUT. ENJOY THE OUTDOOR KITCHEN THE SPACIOUS BACK SCREENED PORCH. MASTER SUITE FEATURES SEPERATE SHOWER AND TUB AND WALK-ATTACHED 2 IN CLOSET. CAR GARAGE HOUSES AMPLE STORAGE CONNECTED LARGE LAUNDRY ROOM AND PANTRY. UPSTAIRS HOUSES 2 ADDITONAL BEDROOMS, FULL DOUBLE VANITY BATHROOM, AND READING NOOK.

# GREENWOOD

RESIDENCE

**OVERALL DIMENSIONS:** 78' 8" WIDE X 46' 9" DEEP

THIS IS PROPERTY OF LAKE + LAND STUDIO, LLC. THIS IS NOT A CONSTRUCTION DOCUMENT AND MAY NOT USED OR REPRODUCED WITHOUT THE PERMISSION OF LAKE + LAND STUDIO, LLC.