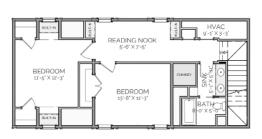

#### HIGHLIGHTS

- LARGE COVERED PORCH
- LAUNDRY
   FIREPLACE
- 2 CAR GARAGE OPEN CONCEPT
- 4 BEDROOMS 3 BATH

SECOND FLOOR PLAN