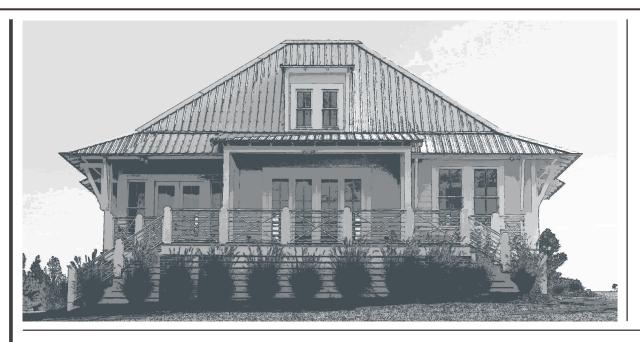

#### DESCRIPTION

THE FALCON RETREAT IS A GREAT GETAWAY! WITH ITS THREE BEDROOM, TWO BATH SET UP, IT HAS AMPLE OPPORTUNITY FOR A FUN-FILLED WEEKEND FOR FAMILIES. THE GREAT ROOM CONSISTS OF A LONG BAR THAT SEATS SIX, AS WELL AS VAULTED CEILINGS. THOUGH THIS IS A RETREAT, IT CAN EASILY FUNCTION AS A PERMANENT RESIDENCE.

### HIGHLIGHTS

- ONE STORY SINGLE-FAMILY
- SCREENED PORCH SPACE
- VAULTED GREAT ROOM
- 2 BATHROOM 3 BEDROOM

# FALCON

RETREAT