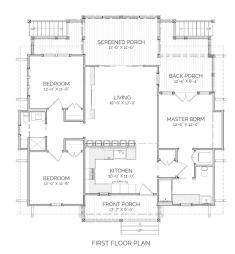

FIRST FLOOR CONDITIONED

1.236 SQ FT

TOTAL CONDITIONED

1.236 SQ FT

FIRST FLOOR UNDER ROOF

1.747 SQ FT

TOTAL UNDER ROOF

1,747 SQ FT

### HIGHLIGHTS

- ONE STORY SINGLE-FAMILY
- SCREENED PORCH SPACE
- VAULTED GREAT ROOM
- 2 BATHROOM 3 BEDROOM

## **OVERALL DIMENSIONS:** 45' 5" WIDE X 45' 8" DEEP

THIS IS PROPERTY OF LAKE + LAND STUDIO, LLC. THIS IS NOT A CONSTRUCTION DOCUMENT AND MAY NOT BE USED OR REPRODUCED WITHOUT THE PERMISSION OF LAKE + LAND STUDIO, LLC.