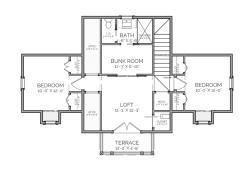

#### DESCRIPTION

RETREAT Everwood A SPACIOUS LAYOUT THAT CONTAINS LARGE AREAS IDEAL FOR ENJOYING GUESTS. THIS RETREAT ALLOWS FOR EXPANSIVE SPACE IN THE KITCHEN, DINING ROOM, AND GIVES YOU THE OPPORTUNITY TO COOK WHILE MINGLING WITH YOUR GUESTS. THIS TWO STORY RETREAT IS HAS 3 BEDROOMS. THE SECOND FLOOR HOLDS TWO BEDROOMS ALONG WITH A LOFT AND A BUNK ROOM WHICH WILL BE PERFECT FOR THE CHILDREN AND THEIR FRIENDS.

### HIGHLIGHTS

- SCREEN PORCHSINGLE-FAMILYEFFICIENTPORCH SPACE
- \*LOFT \*3 BEDROOM \*BUNKROOM
- 2 BATHROOM 1/2 BATHROOM

FIRST FLOOR

SECOND FLOOR