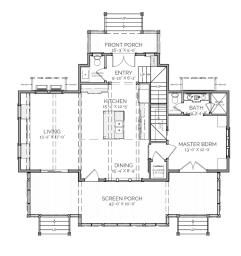

#### AREA CALCULATIONS

FIRST FLOOR CONDITIONED

1,021 SQ FT

SECOND FLOOR CONDITIONED

702 SQ FT

TOTAL CONDITIONED

1,723 SQ FT

FIRST FLOOR UNDER ROOF

1,528 SQ FT

SECOND FLOOR UNDER ROOF

702 SQ FT

TOTAL UNDER ROOF

2,230 SQ FT

### HIGHLIGHTS

- SCREEN PORCHSINGLE-FAMILYEFFICIENTPORCH SPACE
- \*LOFT \*3 BEDROOM \*BUNKROOM
- 2 BATHROOM 1/2 BATHROOM

FIRST FLOOR

SECOND FLOOR