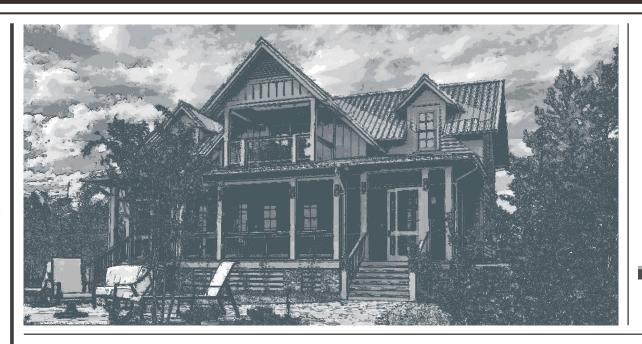

#### DESCRIPTION

RETREAT Everwood A SPACIOUS LAYOUT THAT CONTAINS LARGE AREAS IDEAL FOR ENJOYING GUESTS. THIS RETREAT ALLOWS FOR EXPANSIVE SPACE IN THE KITCHEN, DINING ROOM, AND GIVES YOU THE OPPORTUNITY TO COOK WHILE MINGLING WITH YOUR GUESTS. THIS TWO STORY RETREAT IS HAS 3 BEDROOMS. THE SECOND FLOOR HOLDS TWO BEDROOMS ALONG WITH A LOFT AND A BUNK ROOM WHICH WILL BE PERFECT FOR THE CHILDREN AND THEIR FRIENDS.

# Everwood

RETREAT

**OVERALL DIMENSIONS:** 46' 9" WIDE X 43' 4" DEEP

THIS IS PROPERTY OF LAKE + LAND STUDIO, LLC. THIS IS NOT A CONSTRUCTION DOCUMENT AND MAY NOT USED OR REPRODUCED WITHOUT THE PERMISSION OF LAKE + LAND STUDIO, LLC.