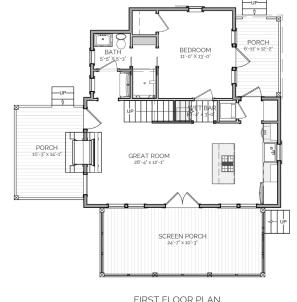

## FIRST FLOOR PLAN

)uck |

Retreat

This is property of Lake + LAND STUDIO, LLC. THIS IS NOT A CONSTRUCTION DOCUMENT AND MAY NOT USED OR REPRODUCED WITHOUT THE PERMISSION OF LAKE + LAND Studio, LLC.

LAKE + LAND STUDIO, LLC HATTIESBURG, MS 39402

## HIGHLIGHTS

2 BEDROOMS 1.5 BATHROOMS EFFICIENT
LARGE SCREEN PORCH 2 PORCHES 2-STORY • WET BAR • GREAT ROOM

SECOND FLOOR PLAN

**OVERALL DIMENSIONS:** 

43' 6" WIDE X 42' 7" DEEP