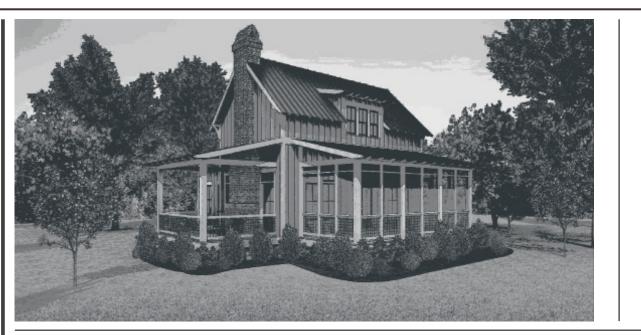

## DESCRIPTION

THIS RETREAT IS THE PERFECT ANSWER FOR YOUR FAMILY'S WEEKEND GET-AWAY! PARENTS CAN RELAX IN THE GREAT ROOM OR ON THE SCREEN PORCH WHILE THEY WATCH THE KIDS PLAY OUTDOORS. THE GREAT ROOM INCLUDES THE KITCHEN AREA MAKING IT IS EASIER FOR EVERYONE TO VISIT INSIDE. AT THE DUCK HILL RETREAT. RESIDENTS CAN HAVE A FUN TIME OUT AT THE LAKE WHEN THEY AREN'T OUT ON THE WATER.

## HIGHLIGHTS

2 BEDROOMS 1.5 BATHROOMS EFFICIENT
LARGE SCREEN PORCH 2 PORCHES 2-STORY • WET BAR • GREAT ROOM

SECOND FLOOR PLAN

**OVERALL DIMENSIONS:** 

43' 6" WIDE X 42' 7" DEEP