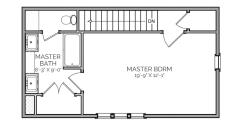

## HIGHLIGHTS

2 BEDROOMS 1.5 BATHROOMS EFFICIENT
LARGE SCREEN PORCH 2 PORCHES 2-STORY • WET BAR • GREAT ROOM

SECOND FLOOR PLAN

**OVERALL DIMENSIONS:** 

43' 6" WIDE X 42' 7" DEEP