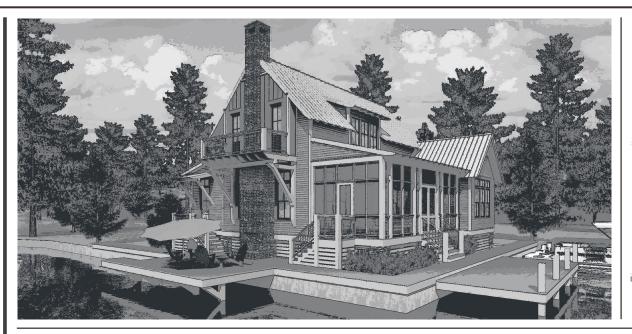

#### DESCRIPTION

THE DOCKERY RESIDENCE IS PERFECT FOR A LARGE FAMILY HOME OR GETAWAY WITH FOUR BEDROOMS, TWO BUNKS, 3 BATHS, AND A SPACIOUS KITCHEN, GREAT ROOM, AND SCREENED-IN PORCH. THE PLAN ALSO CONTAINS A BUTLER'S ENTRY/PANTRY, LAUNDRY ROOM, DOUBLE SIDED FIREPLACE, SITTING LOFT, AND BALCONY, SIT BACK AND RELAX WITH FAMILY, EXTENDED FAMILY, OR FRIENDS FOR THE WEEKEND OR HOLIDAYS IN THIS COMFORTABLY DESIGNED HOME

#### H I G H L I G H T S

■ TWO STORY ■ GREAT ROOM ■ 4 BEDROOM ■ 2 BUNKS ■ LARGE SCREEN PORCH

\*3 BATHS \*SCREENED PORCH