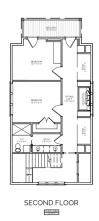

## AREA CALCULATIONS

FIRST FLOOR CONDITIONED

1.937 SQ FT

SECOND FLOOR CONDITIONED

734 SQ FT

TOTAL CONDITIONED

2,671 SQ FT

FIRST FLOOR UNDER ROOF

2,395 SQ FT

SECOND FLOOR UNDER ROOF

938 SQ FT

TOTAL UNDER ROOF

3.333 SQ FT