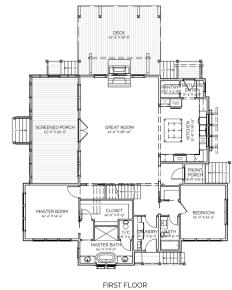

## AREA CALCULATIONS

FIRST FLOOR CONDITIONED

1.937 SQ FT

SECOND FLOOR CONDITIONED

734 SQ FT

TOTAL CONDITIONED

2,671 SQ FT

FIRST FLOOR UNDER ROOF

2,395 SQ FT

SECOND FLOOR UNDER ROOF

938 SQ FT

TOTAL UNDER ROOF

3.333 SQ FT

#### H I G H L I G H T S

■ TWO STORY ■ GREAT ROOM ■ 4 BEDROOM ■ 2 BUNKS ■ LARGE SCREEN PORCH

\*3 BATHS \*SCREENED PORCH