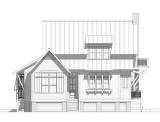

#### DESCRIPTION

THE DOCKERY RESIDENCE IS PERFECT FOR A LARGE FAMILY HOME OR GETAWAY WITH FOUR BEDROOMS, TWO BUNKS, 3 BATHS, AND A SPACIOUS KITCHEN, GREAT ROOM, AND SCREENED-IN PORCH. THE PLAN ALSO CONTAINS A BUTLER'S ENTRY/PANTRY, LAUNDRY ROOM, DOUBLE SIDED FIREPLACE, SITTING LOFT, AND BALCONY, SIT BACK AND RELAX WITH FAMILY, EXTENDED FAMILY, OR FRIENDS FOR THE WEEKEND OR HOLIDAYS IN THIS COMFORTABLY DESIGNED HOME

#### H I G H L I G H T S

■ TWO STORY ■ GREAT ROOM ■ 4 BEDROOM ■ 2 BUNKS ■ LARGE SCREEN PORCH

\*3 BATHS \*SCREENED PORCH