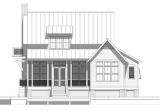

#### DESCRIPTION

THE DOCKERY RESIDENCE IS PERFECT FOR A LARGE FAMILY HOME OR GETAWAY WITH FOUR BEDROOMS, TWO BUNKS, 3 BATHS, AND A SPACIOUS KITCHEN, GREAT ROOM, AND SCREENED-IN PORCH. THE PLAN ALSO CONTAINS A BUTLER'S ENTRY/PANTRY, LAUNDRY ROOM, DOUBLE SIDED FIREPLACE, SITTING LOFT, AND BALCONY, SIT BACK AND RELAX WITH FAMILY, EXTENDED FAMILY, OR FRIENDS FOR THE WEEKEND OR HOLIDAYS IN THIS COMFORTABLY DESIGNED HOME

#### H I G H L I G H T S

■ TWO STORY ■ GREAT ROOM ■ 4 BEDROOM ■ 2 BUNKS ■ LARGE SCREEN PORCH

\*3 BATHS \*SCREENED PORCH