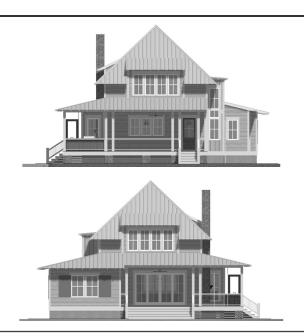

GREAT TRAFFIC CIRCULATION. THE OPEN CONCEPT LIVING, KITCHEN, AND DINING CONNECTS EASILY ONTO THE WRAP AROUND PORCH AND TO THE MORE PRIVATE AREAS WITHOUT COMPENSATING THE PRIVACY. THE HOME INCLUDES 3 BEDROOMS, A BUNK ROOM, 4 BATH, WORKOUT ROOM, PANTRY AND LAUNDRY CLOSETS, AND OPTION FOR AN OUTDOOR KITCHEN.

### AREA CALCULATIONS

FIRST FLOOR CONDITIONED

1,509 SQ FT

SECOND FLOOR CONDITIONED

813 SQ FT

TOTAL CONDITIONED

2,312 SQ FT

FIRST FLOOR UNDER ROOF

2,452 SQ FT

SECOND FLOOR UNDER ROOF

813 SQ FT

TOTAL UNDER ROOF

3,265 SQ FT

### OVERALL DIMENSIONS

OVERALL WIDTH
46' - 7"
OVERALL DEPTH
61' - 7"

## HIGHLIGHTS

- 2 Story4 Bath3 BedroomBunk RoomOpen Concept
- Workout Room Screened Porch

  Workout Room Screened Porch
- Outdoor Kitchen 
   Laundry
- Pantry Double Sided Fireplace











DAWSON

RESIDENCE

THIS IS PROPERTY OF LAKE + LAND STUDIO, LLC. THIS IS NOT A CONSTRUCTION DOCUMENT AND MAY NOT BE USED OR REPRODUCED WITHOUT THE PERMISSION OF LAKE + LAND STUDIO, LLC.

# LAKE + LAND STUDIO, LLC

HATTIESBURG, MS
601.336.8114
WWW.LAKEANDLANDSTUDIO.COM
LAKEANDLANDSTUDIO@GMAIL.COM