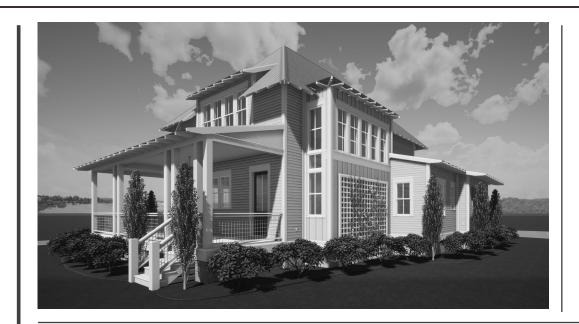

#### DESCRIPTION

THE DAWSON RESIDENCE IS A CHARMING FAMILY HOME WITH GREAT TRAFFIC CIRCULATION. THE OPEN CONCEPT LIVING, KITCHEN, AND DINING CONNECTS EASILY ONTO THE WRAP AROUND PORCH AND TO THE MORE PRIVATE AREAS WITHOUT COMPENSATING THE PRIVACY. THE HOME INCLUDES 3 BEDROOMS, A BUNK ROOM, 4 BATH, WORKOUT ROOM, PANTRY AND LAUNDRY CLOSETS, AND OPTION FOR AN OUTDOOR KITCHEN.

## HIGHLIGHTS

- 2 Story4 Bath3 BedroomBunk RoomOpen Concept
- Workout Room Screened Porch

  Workout Room Screened Porch
- Outdoor Kitchen 
   Laundry
- Pantry Double Sided Fireplace

DAWSON

RESIDENCE

THIS IS PROPERTY OF LAKE + LAND STUDIO, LLC. THIS IS NOT A CONSTRUCTION DOCUMENT AND MAY NOT BE USED OR REPRODUCED WITHOUT THE PERMISSION OF LAKE + LAND STUDIO, LLC.