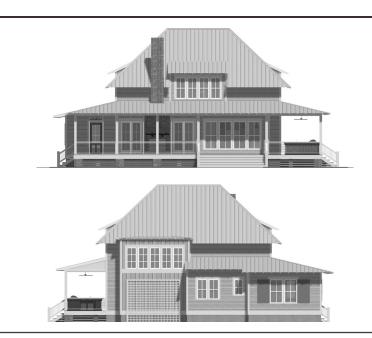

EAT TRAFFIC CIRCULATION. THE OPEN CONCEPT LIVING, KITCHEN, AND DINING CONNECTS EASILY ONTO THE WRAP AROUND PORCH AND TO THE MORE PRIVATE AREAS WITHOUT COMPENSATING THE PRIVACY. THE HOME INCLUDES 3 BEDROOMS, A BUNK ROOM, 4 BATH, WORKOUT ROOM, PANTRY AND LAUNDRY CLOSETS, AND OPTION FOR AN OUTDOOR KITCHEN.

### AREA CALCULATIONS

FIRST FLOOR CONDITIONED

1,509 SQ FT

SECOND FLOOR CONDITIONED

813 SQ FT

TOTAL CONDITIONED

2,312 SQ FT

FIRST FLOOR UNDER ROOF

2,452 SQ FT

SECOND FLOOR UNDER ROOF

813 SQ FT

TOTAL UNDER ROOF

3,265 SQ FT

### OVERALL DIMENSIONS

OVERALL WIDTH
46' - 7"
OVERALL DEPTH
61' - 7"

## HIGHLIGHTS

- 2 Story4 Bath3 BedroomBunk RoomOpen Concept
- Workout Room Screened Porch

  Workout Room Screened Porch
- Outdoor Kitchen 
   Laundry
- Pantry Double Sided Fireplace











DAWSON

RESIDENCE

THIS IS PROPERTY OF LAKE + LAND STUDIO, LLC. THIS IS NOT A CONSTRUCTION DOCUMENT AND MAY NOT BE USED OR REPRODUCED WITHOUT THE PERMISSION OF LAKE + LAND STUDIO, LLC.

# LAKE + LAND STUDIO, LLC

HATTIESBURG, MS
601.336.8114
WWW.LAKEANDLANDSTUDIO.COM
LAKEANDLANDSTUDIO@GMAIL.COM