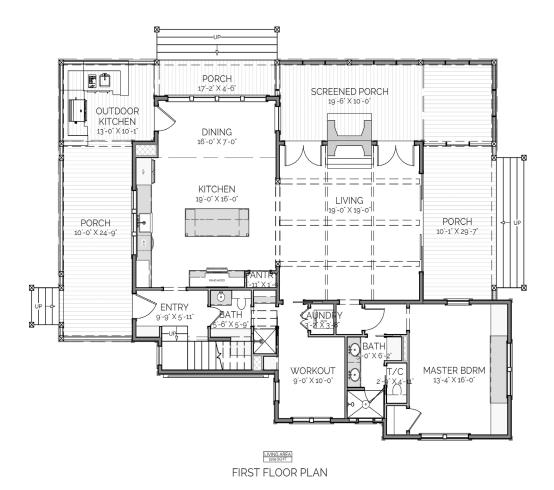

#### DESCRIPTION

THE DAWSON RESIDENCE IS A CHARMING FAMILY HOME WITH GREAT TRAFFIC CIRCULATION. THE OPEN CONCEPT LIVING, KITCHEN, AND DINING CONNECTS EASILY ONTO THE WRAP AROUND PORCH AND TO THE MORE PRIVATE AREAS WITHOUT COMPENSATING THE PRIVACY. THE HOME INCLUDES 3 BEDROOMS, A BUNK ROOM, 4 BATH, WORKOUT ROOM, PANTRY AND LAUNDRY CLOSETS, AND OPTION FOR AN OUTDOOR KITCHEN.

### AREA CALCULATIONS

FIRST FLOOR CONDITIONED

1,509 SQ FT

SECOND FLOOR CONDITIONED

813 SQ FT

TOTAL CONDITIONED

2,312 SQ FT

FIRST FLOOR UNDER ROOF

2,452 SQ FT

SECOND FLOOR UNDER ROOF

813 SQ FT

TOTAL UNDER ROOF

3,265 SQ FT

### OVERALL DIMENSIONS

OVERALL WIDTH
46' - 7"
OVERALL DEPTH
61' - 7"