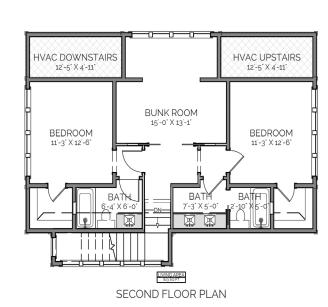

#### DESCRIPTION

THE DAWSON RESIDENCE IS A CHARMING FAMILY HOME WITH GREAT TRAFFIC CIRCULATION. THE OPEN CONCEPT LIVING, KITCHEN, AND DINING CONNECTS EASILY ONTO THE WRAP AROUND PORCH AND TO THE MORE PRIVATE AREAS WITHOUT COMPENSATING THE PRIVACY. THE HOME INCLUDES 3 BEDROOMS, A BUNK ROOM, 4 BATH, WORKOUT ROOM, PANTRY AND LAUNDRY CLOSETS, AND OPTION FOR AN OUTDOOR KITCHEN.

### AREA CALCULATIONS

FIRST FLOOR CONDITIONED

1,509 SQ FT

SECOND FLOOR CONDITIONED

813 SQ FT

TOTAL CONDITIONED

2,312 SQ FT

FIRST FLOOR UNDER ROOF

2,452 SQ FT

SECOND FLOOR UNDER ROOF

813 SQ FT

TOTAL UNDER ROOF

3,265 SQ FT

### OVERALL DIMENSIONS

OVERALL WIDTH
46' - 7"
OVERALL DEPTH
61' - 7"

## HIGHLIGHTS

- 2 Story4 Bath3 BedroomBunk RoomOpen Concept
- Workout Room Screened Porch

  Workout Room Screened Porch
- Outdoor Kitchen 
   Laundry
- Pantry Double Sided Fireplace

DAWSON

RESIDENCE

THIS IS PROPERTY OF LAKE + LAND STUDIO, LLC. THIS IS NOT A CONSTRUCTION DOCUMENT AND MAY NOT BE USED OR REPRODUCED WITHOUT THE PERMISSION OF LAKE + LAND STUDIO, LLC.