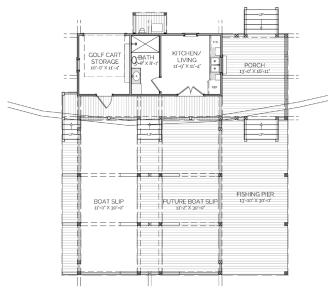

### DESCRIPTION

THE CROWDER BOATHOUSE IS GREAT FOR WEEKEND GETAWAYS WITH ALL THE NECESSARY AMENITIES INCLUDING A KITCHEN, FULL BATH, LIVING SPACE, GOLF CART STORAGE, PORCH SPACE, BOAT SLIP, AND FISHING PIER. THIS BOATHOUSE IS ALSO DESIGNED WITH THE ABILITY TO ADD ON A FUTURE BOATHOUSE IF TWO IS NOT NECESSARY AT THE TIME OF INITIAL CONSTRUCTION.

### AREA CALCULATIONS

FIRST FLOOR CONDITIONED
219 SQ FT
TOTAL CONDITIONED
219 SQ FT
FIRST FLOOR UNDER ROOF
2,047 SQ FT
TOTAL UNDER ROOF
2,047 SQ FT

### HIGHLIGHTS

- ONE STORY KITCHEN/LIVING
- Bath Golf Cart Storage
- ■Boatslip W/ Future Expansion
- FISHING PIER PORCH SPACE

1st Floor

## **OVERALL DIMENSIONS:** 41' 8" WIDE X 46' 8" DEEP

LAND STUDIO, LLC. THIS IS NOT A CONSTRUCTION DOCUMENT AND MAY NOT USED OR REPRODUCED WITHOUT THE PERMISSION OF LAKE + LAND STUDIO, LLC.

THIS IS PROPERTY OF LAKE +