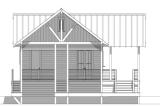

## **OVERALL DIMENSIONS:** 41' 8" WIDE X 46' 8" DEEP

LAND STUDIO, LLC. THIS IS NOT A CONSTRUCTION DOCUMENT AND MAY NOT USED OR REPRODUCED WITHOUT THE PERMISSION OF LAKE + LAND STUDIO, LLC.

THIS IS PROPERTY OF LAKE +