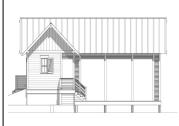

### DESCRIPTION

THE CROWDER BOATHOUSE IS GREAT FOR WEEKEND GETAWAYS WITH ALL THE NECESSARY AMENITIES INCLUDING A KITCHEN, FULL BATH, LIVING SPACE, GOLF CART STORAGE, PORCH SPACE, BOAT SLIP, AND FISHING PIER. THIS BOATHOUSE IS ALSO DESIGNED WITH THE ABILITY TO ADD ON A FUTURE BOATHOUSE IF TWO IS NOT NECESSARY AT THE TIME OF INITIAL CONSTRUCTION.

### HIGHLIGHTS

- ONE STORY KITCHEN/LIVING
- Bath Golf Cart Storage
- ■Boatslip W/ Future Expansion
- FISHING PIER PORCH SPACE

1st Floor

## **OVERALL DIMENSIONS:** 41' 8" WIDE X 46' 8" DEEP

LAND STUDIO, LLC. THIS IS NOT A CONSTRUCTION DOCUMENT AND MAY NOT USED OR REPRODUCED WITHOUT THE PERMISSION OF LAKE + LAND STUDIO, LLC.

THIS IS PROPERTY OF LAKE +