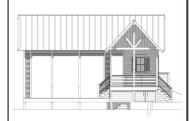

### DESCRIPTION

THE CROWDER BOATHOUSE IS GREAT FOR WEEKEND GETAWAYS WITH ALL THE NECESSARY AMENITIES INCLUDING A KITCHEN, FULL BATH, LIVING SPACE, GOLF CART STORAGE, PORCH SPACE, BOAT SLIP, AND FISHING PIER. THIS BOATHOUSE IS ALSO DESIGNED WITH THE ABILITY TO ADD ON A FUTURE BOATHOUSE IF TWO IS NOT NECESSARY AT THE TIME OF INITIAL CONSTRUCTION.

### HIGHLIGHTS

- ONE STORY KITCHEN/LIVING
- Bath Golf Cart Storage
- ■Boatslip W/ Future Expansion
- FISHING PIER PORCH SPACE

1st Floor

## **OVERALL DIMENSIONS:** 41' 8" WIDE X 46' 8" DEEP

LAND STUDIO, LLC. THIS IS NOT A CONSTRUCTION DOCUMENT AND MAY NOT USED OR REPRODUCED WITHOUT THE PERMISSION OF LAKE + LAND STUDIO, LLC.

THIS IS PROPERTY OF LAKE +