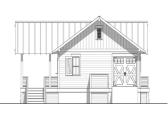

## **OVERALL DIMENSIONS:** 41' 8" WIDE X 46' 8" DEEP

LAND STUDIO, LLC. THIS IS NOT A CONSTRUCTION DOCUMENT AND MAY NOT USED OR REPRODUCED WITHOUT THE PERMISSION OF LAKE + LAND STUDIO, LLC.

THIS IS PROPERTY OF LAKE +