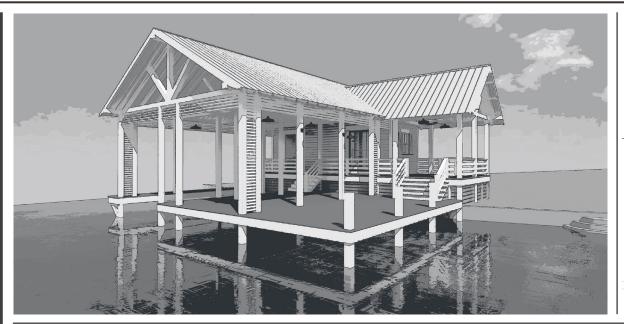

### DESCRIPTION

THE CROWDER BOATHOUSE IS GREAT FOR WEEKEND GETAWAYS WITH ALL THE NECESSARY AMENITIES INCLUDING A KITCHEN, FULL BATH, LIVING SPACE, GOLF CART STORAGE, PORCH SPACE, BOAT SLIP, AND FISHING PIER. THIS BOATHOUSE IS ALSO DESIGNED WITH THE ABILITY TO ADD ON A FUTURE BOATHOUSE IF TWO IS NOT NECESSARY AT THE TIME OF INITIAL CONSTRUCTION.

# Crowder

Boathouse