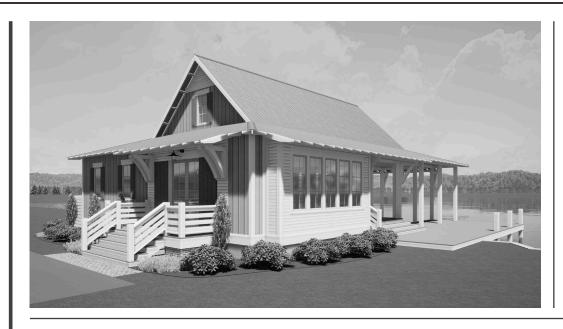

#### DESCRIPTION

THE COURTLAND BOATHOUSE IS A CHARMING GETAWAY FOR ANY SMALL FAMILY. THE LIVABLE BOATHOUSE HAS TWO BEDROOMS, A BUNKROOM WITH ROOM FOR THE KIDS TO HANG OUT, A COMFORTABLE OPEN CONCEPT LVING AND KITCHEN WITH AN AMAZING WALL OF WINDOWS TO CAPTURE THE VIEWS AND NATURAL DAYLIGHT, AND AN OUTDOOR KITCHEN AND DINING AREA TO EXPAND THE FUN WHEN GUESTS ARE INVITED.

# Courtland

Boathouse

THIS IS PROPERTY OF LAKE + LAND STUDIO, LLC. THIS IS NOT A CONSTRUCTION DOCUMENT AND MAY NOT BE USED OR REPRODUCED WITHOUT THE PERMISSION OF LAKE + LAND STUDIO, LLC.