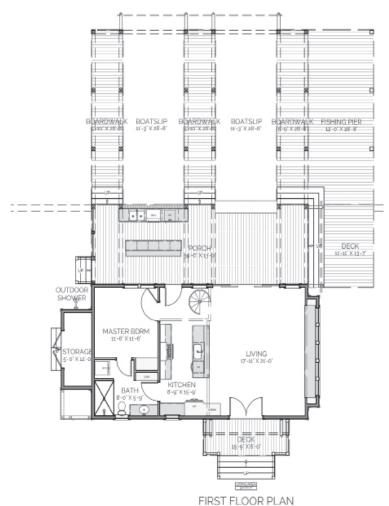

#### DESCRIPTION

THE COURTLAND BOATHOUSE IS A CHARMING GETAWAY FOR ANY SMALL FAMILY. THE LIVABLE BOATHOUSE HAS TWO BEDROOMS, A BUNKROOM WITH ROOM FOR THE KIDS TO HANG OUT, A COMFORTABLE OPEN CONCEPT LVING AND KITCHEN WITH AN AMAZING WALL OF WINDOWS TO CAPTURE THE VIEWS AND NATURAL DAYLIGHT, AND AN OUTDOOR KITCHEN AND DINING AREA TO EXPAND THE FUN WHEN GUESTS ARE INVITED.

## HIGHLIGHTS

- ■1 1/2 STORY OPEN CONCEPT
- 2 Bedroom 1 Bunkroom 2 BathOutdoor Kitchen 2 Slips
- FISHING PIER OUTDOOR STORAGE

## AREA CALCULATIONS

FIRST FLOOR CONDITIONED

900 SQ FT

SECOND FLOOR CONDITIONED

634 SQ FT

TOTAL CONDITIONED

1,534 SQ FT

FIRST FLOOR UNDER ROOF

3,240 SQ FT

SECOND FLOOR UNDER ROOF

634 SQ FT

TOTAL UNDER ROOF

3,874 SQ FT