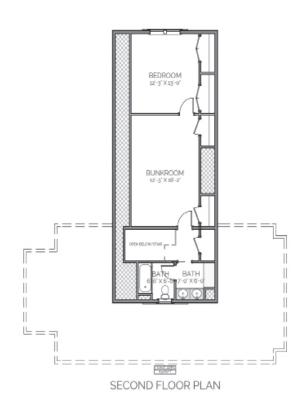

#### DESCRIPTION

THE COURTLAND BOATHOUSE IS A CHARMING GETAWAY FOR ANY SMALL FAMILY. THE LIVABLE BOATHOUSE HAS TWO BEDROOMS, A BUNKROOM WITH ROOM FOR THE KIDS TO HANG OUT, A COMFORTABLE OPEN CONCEPT LVING AND KITCHEN WITH AN AMAZING WALL OF WINDOWS TO CAPTURE THE VIEWS AND NATURAL DAYLIGHT, AND AN OUTDOOR KITCHEN AND DINING AREA TO EXPAND THE FUN WHEN GUESTS ARE INVITED.

## HIGHLIGHTS

- ■1 1/2 STORY OPEN CONCEPT
- 2 Bedroom 1 Bunkroom 2 BathOutdoor Kitchen 2 Slips
- FISHING PIER OUTDOOR STORAGE

## AREA CALCULATIONS

FIRST FLOOR CONDITIONED

900 SQ FT

SECOND FLOOR CONDITIONED

634 SQ FT

TOTAL CONDITIONED

1,534 SQ FT

FIRST FLOOR UNDER ROOF