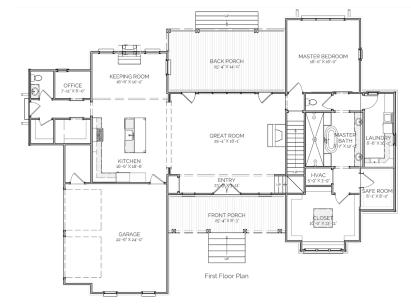

### DESCRIPTION

THE CORINTH RESIDENCE IS A SPACIOUS 3 BEDROOM, 2 1/2 BATH WITH A LARGE GREAT ROOM AND KITCHEN FOR ENTERTAINMENT TO BE HAD--AND DON'T FORGET THAT BACK PORCH! THE LARGE MASTER SUITE IS GREAT WITH ITS WELL-PLANNED BATHROOM, LARGE CLOSET SPACE. AND SAFE ROOM. UPSTAIRS. THERE ARE TWO BEDROOMS WITH A JACK AND JILL BATH, THOUGH BOTH BEDROOMS HAVE THEIR OWN HALF BATH. THIS RESIDENCE DESIGN IS ATTENTIVE TO EVERYBODY'S NEEDS!

## AREA CALCULATIONS

FIRST FLOOR CONDITIONED 2,332 SQ FT SECOND FLOOR CONDITIONED 565 SQ FT TOTAL CONDITIONED 2,897 SQ FT FIRST FLOOR UNDER ROOF 3,494 SQ FT SECOND FLOOR UNDER ROOF 565 SQ FT TOTAL UNDER ROOF

## 4,059 SQ FT HIGHLIGHTS

- TWO STORY SINGLE-FAMILY
- SPACIOUS LARGE PORCH SPACE
- KEEPING ROOM 2.5 BATHROOM
- 2 CAR GARAGE 3 BEDROOM

SECOND FLOOR PLAN

RESIDENCE

# **OVERALL DIMENSIONS:**

81' 3" WIDE X 58' 8" DEEP

THIS IS PROPERTY OF LAKE + LAND STUDIO, LLC. THIS IS NOT A CONSTRUCTION DOCUMENT AND MAY NOT BE USED OR REPRODUCED WITHOUT THE PERMISSION OF LAKE + LAND STUDIO, LLC.