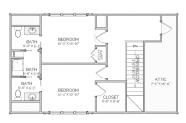

### DESCRIPTION

THE CORINTH RESIDENCE IS A SPACIOUS 3 BEDROOM, 2 1/2 BATH WITH A LARGE GREAT ROOM AND KITCHEN FOR ENTERTAINMENT TO BE HAD--AND DON'T FORGET THAT BACK PORCH! THE LARGE MASTER SUITE IS GREAT WITH ITS WELL-PLANNED BATHROOM, LARGE CLOSET SPACE. AND SAFE ROOM. UPSTAIRS. THERE ARE TWO BEDROOMS WITH A JACK AND JILL BATH, THOUGH BOTH BEDROOMS HAVE THEIR OWN HALF BATH. THIS RESIDENCE DESIGN IS ATTENTIVE TO EVERYBODY'S NEEDS!

## 4,059 SQ FT HIGHLIGHTS

- TWO STORY SINGLE-FAMILY
- SPACIOUS LARGE PORCH SPACE
- KEEPING ROOM 2.5 BATHROOM
- 2 CAR GARAGE 3 BEDROOM

SECOND FLOOR PLAN

RESIDENCE