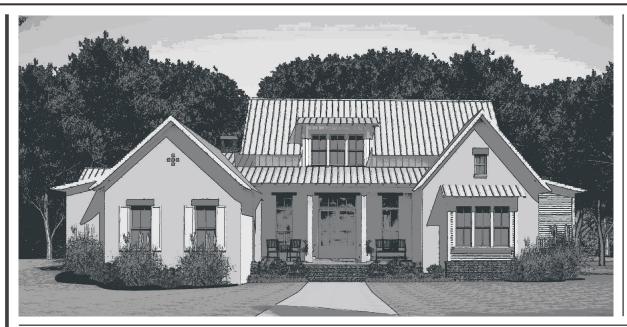

### DESCRIPTION

THE CORINTH RESIDENCE IS A SPACIOUS 3 BEDROOM, 2 1/2 BATH WITH A LARGE GREAT ROOM AND KITCHEN FOR ENTERTAINMENT TO BE HAD--AND DON'T FORGET THAT BACK PORCH! THE LARGE MASTER SUITE IS GREAT WITH ITS WELL-PLANNED BATHROOM, LARGE CLOSET SPACE. AND SAFE ROOM. UPSTAIRS. THERE ARE TWO BEDROOMS WITH A JACK AND JILL BATH, THOUGH BOTH BEDROOMS HAVE THEIR OWN HALF BATH. THIS RESIDENCE DESIGN IS ATTENTIVE TO EVERYBODY'S NEEDS!

## 4,059 SQ FT HIGHLIGHTS

- TWO STORY SINGLE-FAMILY
- SPACIOUS LARGE PORCH SPACE
- KEEPING ROOM 2.5 BATHROOM
- 2 CAR GARAGE 3 BEDROOM

SECOND FLOOR PLAN

RESIDENCE