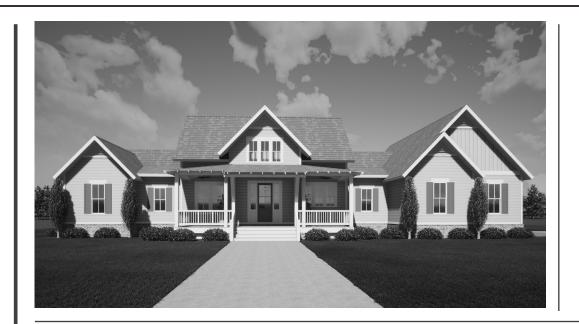

#### DESCRIPTION

With 4 bedrooms, 4 bathrooms, and a bonus room, the Clinton Residence is ideal for medium to large families. The home also has an open concept living, kitchen, and dining for everyone to spread out but still be together, a two car car garage, sizable laundry room, mudroom, safe room, pantry, and office. A front porch and screened back porch provides an extension of living to the outdoors.

## HIGHLIGHTS

- 11/2 Story 4 Bedroom 4 Bath ■Open Concept ■ Bonus Room
- LAUNDRY PANTRY SAFEROOM
  OFFICE MUDROOM READING NOOK
- 2 Car Garage
   Screened Porch

CLINTON

RESIDENCE

THIS IS PROPERTY OF LAKE + LAND STUDIO, LLC. THIS IS NOT A CONSTRUCTION DOCUMENT AND MAY NOT BE USED OR REPRODUCED WITHOUT THE PERMISSION OF LAKE + LAND STUDIO, LLC.