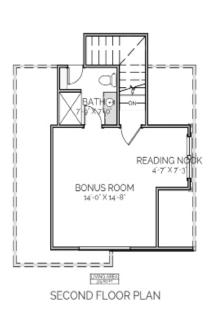

#### DESCRIPTION

With 4 bedrooms, 4 bathrooms, and a bonus room, the Clinton Residence is ideal for medium to large families. The home also has an open concept living, kitchen, and dining for everyone to spread out but still be together, a two car car garage, sizable laundry room, mudroom, safe room, pantry, and office. A front porch and screened back porch provides an extension of living to the outdoors.

### AREA CALCULATIONS

FIRST FLOOR CONDITIONED
2,675 SO FT
SECOND FLOOR CONDITIONED
329 SQ FT
TOTAL CONDITIONED
3,004 SQ FT
FIRST FLOOR UNDER ROOF
3,849SQ FT
SECOND FLOOR UNDER ROOF
329 SQ FT
TOTAL UNDER ROOF
4,178 SQ FT