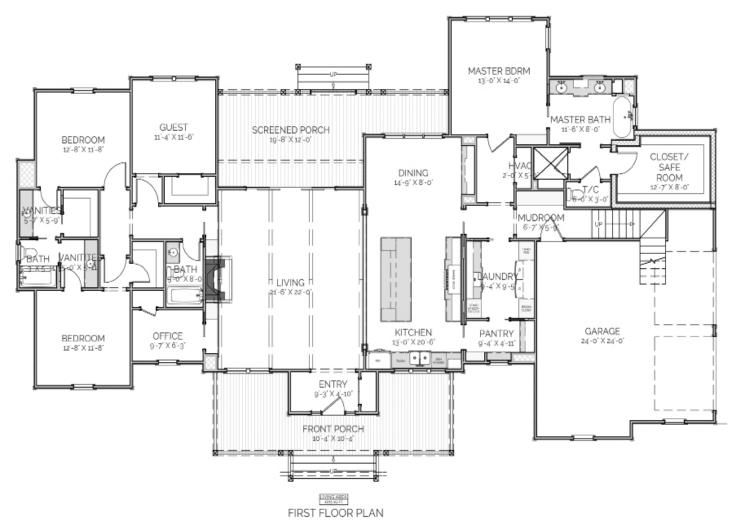

#### DESCRIPTION

With 4 bedrooms, 4 bathrooms, and a bonus room, the Clinton Residence is ideal for medium to large families. The home also has an open concept living, kitchen, and dining for everyone to spread out but still be together, a two car car garage, sizable laundry room, mudroom, safe room, pantry, and office. A front porch and screened back porch provides an extension of living to the outdoors.

### OVERALL DIMENSIONS

OVERALL WIDTH 95' - 2" OVERALL DEPTH 53' - 10"