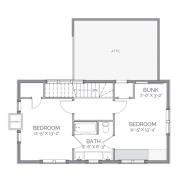

### AREA CALCULATIONS

FIRST FLOOR CONDITIONED
869 SQ FT
SECOND FLOOR CONDITIONED
497 SQ FT
TOTAL CONDITIONED
1,366 SQ FT
FIRST FLOOR UNDER ROOF
1,558 SQ FT
SECOND FLOOR UNDER ROOF
497 SQ FT
TOTAL UNDER ROOF
2,055 SQ FT

#### HIGHLIGHTS

- ■TWO STORY GREAT ROOM
- KITCHEN ISLAND 3 BEDROOM
- 2 BATH 2 SIDED FIRE PLACE
- LAUNDRY SCREENED PORCH

SECOND FLOOR