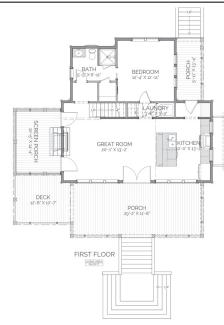

#### DESCRIPTION

THE CLARKSDALE RETREAT IS HAS A SIMPLISTIC CHARM WITH ITS STRAIGHT FORWARD LAYOUT. THE PLAN INCLUDES THREE BEDROOMS, 2 BATHROOMS, AND AN OPEN CONCEPT GREAT ROOM/KITCHEN. A TWO-SIDED FIREPLACE IS PLACED BETWEEN THE GREAT ROOM AND A COMFY SCREENED PORCH. ADJACENT TO THE SCREENED PORCH IS A DECK SPACE AND A SPACIOUS COVERED PORCH. THIS DESIGN IS PERFECT FOR A SMALL FAMILY GETAWAY.

### AREA CALCULATIONS

FIRST FLOOR CONDITIONED
869 SQ FT
SECOND FLOOR CONDITIONED
497 SQ FT
TOTAL CONDITIONED
1,366 SQ FT
FIRST FLOOR UNDER ROOF
1,558 SQ FT
SECOND FLOOR UNDER ROOF
497 SQ FT
TOTAL UNDER ROOF
2,055 SQ FT

#### HIGHLIGHTS

- ■TWO STORY GREAT ROOM
- KITCHEN ISLAND 3 BEDROOM
- 2 BATH 2 SIDED FIRE PLACE
- LAUNDRY SCREENED PORCH

SECOND FLOOR