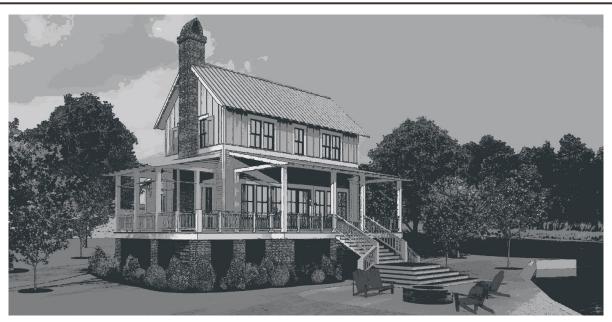

#### DESCRIPTION

THE CLARKSDALE RETREAT IS HAS A SIMPLISTIC CHARM WITH ITS STRAIGHT FORWARD LAYOUT. THE PLAN INCLUDES THREE BEDROOMS, 2 BATHROOMS, AND AN OPEN CONCEPT GREAT ROOM/KITCHEN. A TWO-SIDED FIREPLACE IS PLACED BETWEEN THE GREAT ROOM AND A COMFY SCREENED PORCH. ADJACENT TO THE SCREENED PORCH IS A DECK SPACE AND A SPACIOUS COVERED PORCH. THIS DESIGN IS PERFECT FOR A SMALL FAMILY GETAWAY.

# CLARKSDALE

RETREAT

**OVERALL DIMENSIONS:** 43' 5" WIDE X 42' 5" DEEP

THIS IS PROPERTY OF LAKE + LAND STUDIO, LLC. THIS IS NOT A CONSTRUCTION DOCUMENT AND MAY NOT USED OR REPRODUCED WITHOUT THE PERMISSION OF LAKE + LAND STUDIO, LLC.