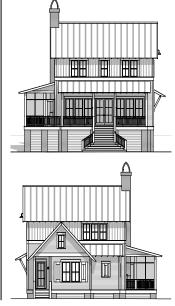

# CLARKSDALE

RETREAT

**OVERALL DIMENSIONS:** 43' 5" WIDE X 42' 5" DEEP

THIS IS PROPERTY OF LAKE + LAND STUDIO, LLC. THIS IS NOT A CONSTRUCTION DOCUMENT AND MAY NOT USED OR REPRODUCED WITHOUT THE PERMISSION OF LAKE + LAND STUDIO, LLC.