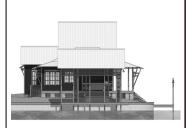

### DESCRIPTION

THE CHERAU RESIDENCE IS AN IDEAL PLAN FOR A SMALL FAMILY HOME OR RETREAT. IF ONE HAS SURROUNDING VIEWS ON A LAKE THAT THEY WISH TO TAKE ADVANTAGE OF, THIS LAYOUT WAS MADE FOR THEM. THE DESIGN FEATURES AN AMPLE AMOUNT OF WINDOWS AND SLIDING DOORS THAT OPEN UP TO A SPACIOUS BACK PORCH AND OUTDOOR KITCHEN. THIS NOT ONLY ALLOWS THE OWNERS AND GUESTS TO HAVE A GREAT VIEW OF THE LAKE, THE LOOK OF THE HOME ITSELF IS CHARMING FROM THE LAKE. THE PLAN CONTAINS TWO BEDROOMS. 3 BATHS, OPEN CONCEPT LIVING, KITCHEN, AND DINING AREA, WALK-IN PANTRY, OFFICE AND MUSIC ROOM.

### HIGHLIGHTS

- ONE STORY OPEN CONCEPT
- WALK-IN PANTRY 2 BEDROOM
- ■3 BATH SPACIOUS BACK PORCH
- OUTDOOR KITCHEN MUSIC ROOM

## OVERALL DIMENSIONS:

96' 10" WIDE X 88' 7" DEEP

THIS IS PROPERTY OF LAKE + LAND STUDIO, LLC. THIS IS NOT A CONSTRUCTION DOCUMENT AND MAY NOT USED OR REPRODUCED WITHOUT THE PERMISSION OF LAKE + LAND STUDIO, LLC.