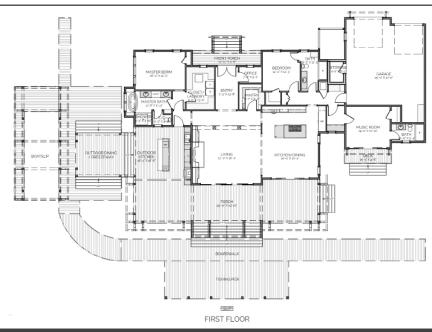

### DESCRIPTION

THE CHERAU RESIDENCE IS AN IDEAL PLAN FOR A SMALL FAMILY HOME OR RETREAT. IF ONE HAS SURROUNDING VIEWS ON A LAKE THAT THEY WISH TO TAKE ADVANTAGE OF, THIS LAYOUT WAS MADE FOR THEM. THE DESIGN FEATURES AN AMPLE AMOUNT OF WINDOWS AND SLIDING DOORS THAT OPEN UP TO A SPACIOUS BACK PORCH AND OUTDOOR KITCHEN. THIS NOT ONLY ALLOWS THE OWNERS AND GUESTS TO HAVE A GREAT VIEW OF THE LAKE, THE LOOK OF THE HOME ITSELF IS CHARMING FROM THE LAKE. THE PLAN CONTAINS TWO BEDROOMS. 3 BATHS, OPEN CONCEPT LIVING, KITCHEN, AND DINING AREA, WALK-IN PANTRY, OFFICE AND MUSIC ROOM.

### AREA CALCULATIONS

FIRST FLOOR CONDITIONED
2,489 SQ FT
TOTAL CONDITIONED
2,489 SQ FT
FIRST FLOOR UNDER ROOF
4,564 SQ FT
TOTAL UNDER ROOF
4,564 SQ FT

CALCULATIONS & OVERALL DIMENSIONS DO NOT INCLUDE BOARD WALKS, FISHING PIER, OUTDOOR DINING/BREEZEWAY, OR BOATSLIP.

### HIGHLIGHTS

- ONE STORY OPEN CONCEPT
- WALK-IN PANTRY 2 BEDROOM
- ■3 BATH SPACIOUS BACK PORCH
- OUTDOOR KITCHEN MUSIC ROOM

## OVERALL DIMENSIONS:

96' 10" WIDE X 88' 7" DEEP

THIS IS PROPERTY OF LAKE + LAND STUDIO, LLC. THIS IS NOT A CONSTRUCTION DOCUMENT AND MAY NOT USED OR REPRODUCED WITHOUT THE PERMISSION OF LAKE + LAND STUDIO, LLC.