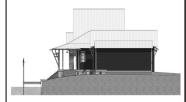

### DESCRIPTION

THE CHERAU RESIDENCE IS AN IDEAL PLAN FOR A SMALL FAMILY HOME OR RETREAT. IF ONE HAS SURROUNDING VIEWS ON A LAKE THAT THEY WISH TO TAKE ADVANTAGE OF, THIS LAYOUT WAS MADE FOR THEM. THE DESIGN FEATURES AN AMPLE AMOUNT OF WINDOWS AND SLIDING DOORS THAT OPEN UP TO A SPACIOUS BACK PORCH AND OUTDOOR KITCHEN. THIS NOT ONLY ALLOWS THE OWNERS AND GUESTS TO HAVE A GREAT VIEW OF THE LAKE, THE LOOK OF THE HOME ITSELF IS CHARMING FROM THE LAKE. THE PLAN CONTAINS TWO BEDROOMS. 3 BATHS, OPEN CONCEPT LIVING, KITCHEN, AND DINING AREA, WALK-IN PANTRY, OFFICE AND MUSIC ROOM.

### HIGHLIGHTS

- ONE STORY OPEN CONCEPT
- WALK-IN PANTRY 2 BEDROOM
- ■3 BATH SPACIOUS BACK PORCH
- OUTDOOR KITCHEN MUSIC ROOM

## OVERALL DIMENSIONS:

96' 10" WIDE X 88' 7" DEEP

THIS IS PROPERTY OF LAKE + LAND STUDIO, LLC. THIS IS NOT A CONSTRUCTION DOCUMENT AND MAY NOT USED OR REPRODUCED WITHOUT THE PERMISSION OF LAKE + LAND STUDIO, LLC.