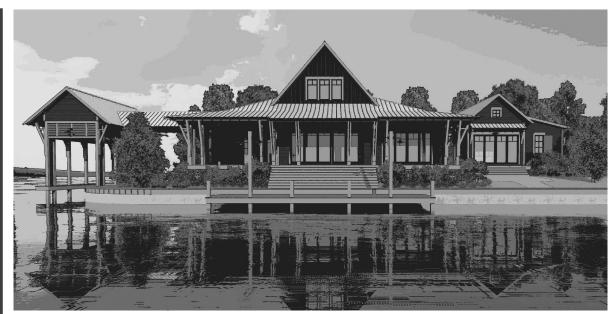

### DESCRIPTION

THE CHERAU RESIDENCE IS AN IDEAL PLAN FOR A SMALL FAMILY HOME OR RETREAT. IF ONE HAS SURROUNDING VIEWS ON A LAKE THAT THEY WISH TO TAKE ADVANTAGE OF, THIS LAYOUT WAS MADE FOR THEM. THE DESIGN FEATURES AN AMPLE AMOUNT OF WINDOWS AND SLIDING DOORS THAT OPEN UP TO A SPACIOUS BACK PORCH AND OUTDOOR KITCHEN. THIS NOT ONLY ALLOWS THE OWNERS AND GUESTS TO HAVE A GREAT VIEW OF THE LAKE, THE LOOK OF THE HOME ITSELF IS CHARMING FROM THE LAKE. THE PLAN CONTAINS TWO BEDROOMS. 3 BATHS, OPEN CONCEPT LIVING, KITCHEN, AND DINING AREA, WALK-IN PANTRY, OFFICE AND MUSIC ROOM.

### HIGHLIGHTS

- ONE STORY OPEN CONCEPT
- WALK-IN PANTRY 2 BEDROOM
- ■3 BATH SPACIOUS BACK PORCH
- OUTDOOR KITCHEN MUSIC ROOM

# CHERAU

RESIDENCE